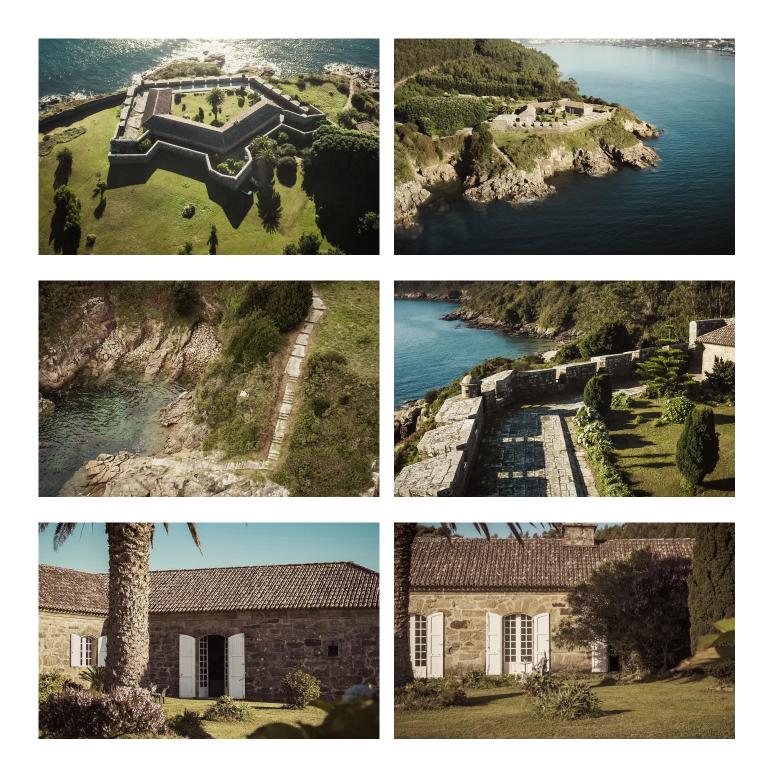

Its built area measures approximately 2,700 m2, of which around 700 m2 is living space. The accommodation is conveniently laid out over a single floor, distributed between nine rooms (multiple reception rooms with fireplaces, two bedrooms with en-suite bathroom, kitchen, wine cellar, gym and utility room) with no architectural barriers. Throughout, it features striking domed ceilings, various entrances and panoramic views from every aspect, taking in Mount Pindo (known as the Celtic Olympus) and picturesque coastal villages.

> This extraordinary fortress rises imposingly from the Ría de Corcubion, the most elevated of the Rías Baixas and the only access route to Finisterre. With a total area of approximately five hectares, it's surrounded by nature, suspended between the sea and native Galician woodland.

Outside, there are four internal gardens, a well and several abundant natural springs. The property is connected to the village water mains and is equipped with central heating and a private three-phase power connection. A staircase provides access to the shore, where there are two fine-sand beaches and a cave, all part of the property.