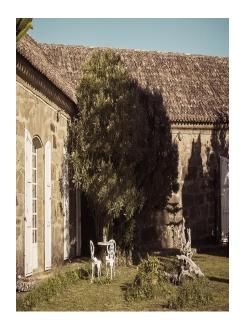

Its built area measures approximately 2,700 m2, of which around 700 m2 is living space. The accommodation is conveniently laid out over a single floor, distributed between nine rooms (multiple reception rooms with fireplaces, two bedrooms with en-suite bathroom, kitchen, wine cellar, gym and utility room) with no architectural barriers. Throughout, it features striking domed ceilings, various entrances and panoramic views from every aspect, taking in Mount Pindo (known as the Celtic Olympus) and picturesque coastal villages.

Outside, there are four internal gardens, a well and several abundant natural springs. The property is connected to the village water mains and is equipped with central heating and a private three-phase power connection. A staircase provides access to the shore, where there are two fine-sand beaches and a cave, all part of the property.