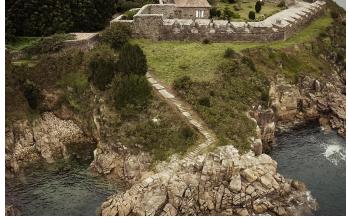

## THE SINGULAR SPACE EXTRAORDINARY PROPERTIES

Unique Castle on the Costa da Morte. La Coruña Ref. 876

Fortified peninsula dating back to the 18th century, a vision in stone in the shape of a star.

2 habitaciones 2 baños 2.700 m<sup>2</sup> de superfície 5 Ha de terreno

> This extraordinary fortress rises imposingly from the Ría de Corcubion, the most elevated of the Rías Baixas and the only access route to Finisterre. With a total area of approximately five hectares, it's surrounded by nature, suspended between the sea and native Galician woodland.

Outside, there are four internal gardens, a well and several abundant natural springs. The property is connected to the village water mains and is equipped with central heating and a private three-phase power connection. A staircase provides access to the shore, where there are two fine-sand beaches and a cave, all part of the property.