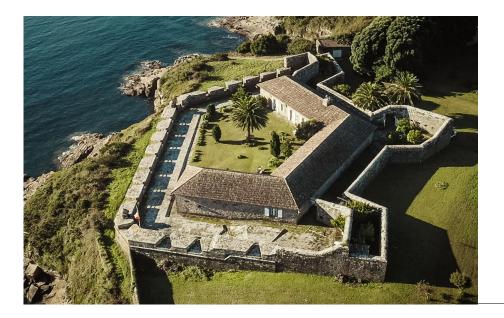

## THE SINGULAR SPACE EXTRAORDINARY PROPERTIES

Unique Castle on the Costa da Morte. La Coruña Ref. 876

Fortified peninsula dating back to the 18th century, a vision in stone in the shape of a star.

2 habitaciones 2 baños 2.700 m<sup>2</sup> de superfície 5 Ha de terreno

> This extraordinary fortress rises imposingly from the Ría de Corcubion, the most elevated of the Rías Baixas and the only access route to Finisterre. With a total area of approximately five hectares, it's surrounded by nature, suspended between the sea and native Galician woodland.

Outside, there are four internal gardens, a well and several abundant natural springs. The property is connected to the village water mains and is equipped with central heating and a private three-phase power connection. A staircase provides access to the shore, where there are two fine-sand beaches and a cave, all part of the property.