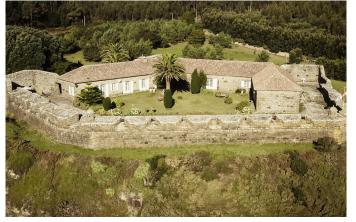

## THE SINGULAR SPACE EXTRAORDINARY PROPERTIES

Unique Castle on the Costa da Morte. La Coruña Ref. 876

Fortified peninsula dating back to the 18th century, a vision in stone in the shape of a star.

2 habitaciones 2 baños 2.700 m<sup>2</sup> de superfície 5 Ha de terreno

> This extraordinary fortress rises imposingly from the Ría de Corcubion, the most elevated of the Rías Baixas and the only access route to Finisterre. With a total area of approximately five hectares, it's surrounded by nature, suspended between the sea and native Galician woodland.