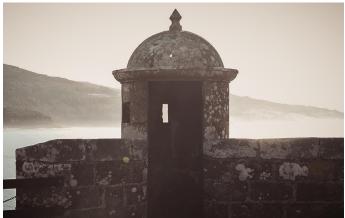

Its built area measures approximately 2,700 m2, of which around 700 m2 is living space. The accommodation is conveniently laid out over a single floor, distributed between nine rooms (multiple reception rooms with fireplaces, two bedrooms with en-suite bathroom, kitchen, wine cellar, gym and utility room) with no architectural barriers. Throughout, it features striking domed ceilings, various entrances and panoramic views from every aspect, taking in Mount Pindo (known as the Celtic Olympus) and picturesque coastal villages.

> This extraordinary fortress rises imposingly from the Ría de Corcubion, the most elevated of the Rías Baixas and the only access route to Finisterre. With a total area of approximately five hectares, it's surrounded by nature, suspended between the sea and native Galician woodland.