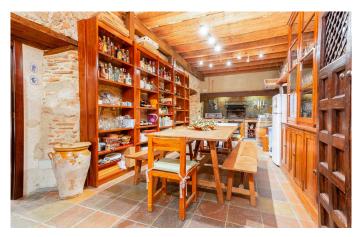

On the ground floor, we are greeted by the soaring ceilings of the grand entrance hall and an elegant living space with adjoining WC. A charming wine cellar with a fireplace opens directly onto the patio area, perfect for entertaining friends and family. The same floor features two bedrooms with en-suite bathrooms, a large three-car garage and a mezzanine level complete with laundry room, pantry and a staff bedroom with its own private bathroom.