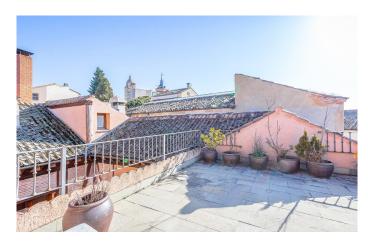

This stunning historical property, nestled at the heart of the city's Old Town, offers a unique privilege enjoyed by precious few: the chance to awaken to breath-taking views of Segovia's Cathedral and Alcázar.

The expansive open-plan attic features an elegant fireplace and fully-fitted bathroom, making it the perfect living area, office, games room or additional bedroom space. The patio doors open onto a sun-drenched terrace with gorgeous views of the Alcázar, the Cathedral and the rolling Segovia countryside beyond.