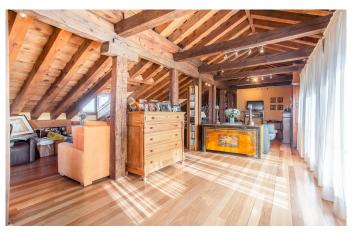

The expansive open-plan attic features an elegant fireplace and fully-fitted bathroom, making it the perfect living area, office, games room or additional bedroom space. The patio doors open onto a sun-drenched terrace with gorgeous views of the Alcázar, the Cathedral and the rolling Segovia countryside beyond.