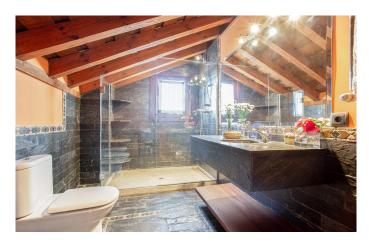

The expansive open-plan attic features an elegant fireplace and fully-fitted bathroom, making it the perfect living area, office, games room or additional bedroom space. The patio doors open onto a sun-drenched terrace with gorgeous views of the Alcázar, the Cathedral and the rolling Segovia countryside beyond.