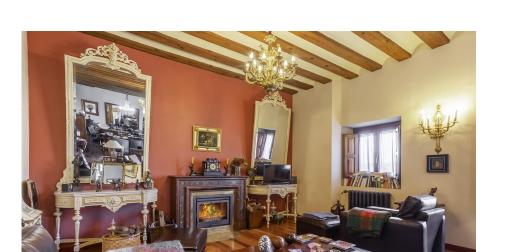

The first floor of the property features a bright, spacious landing, which leads through to the living and dining area, spanning almost 70 sqm with lofty ceilings and a fireplace. The ample kitchen boasts a modern island and food prep/dishwashing area, as well as an adjoining bathroom. There are also two bedrooms on the first floor with a shared bathroom, and the master suite with its own dressing room and en-suite bathroom.