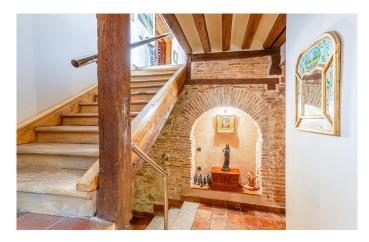

The property, which dates back to 1300, was fully refurbished in 2004 and spans a total built area of 740 sqm arranged over three floors, distributed around an external courtyard. The immaculate refurbishment retained some of the original flooring and features, combining them with high-spec interior finishes.

The property also features diesel-powered heating, a lift and a broad staircase which still boasts the original wood flooring in places.

This classical property, equipped with all mod cons and enjoying a truly unbeatable location, offers the perfect backdrop to make treasured memories.