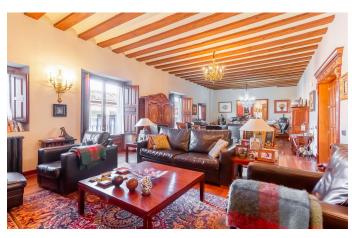

The first floor of the property features a bright, spacious landing, which leads through to the living and dining area, spanning almost 70 sqm with lofty ceilings and a fireplace. The ample kitchen boasts a modern island and food prep/dishwashing area, as well as an adjoining bathroom. There are also two bedrooms on the first floor with a shared bathroom, and the master suite with its own dressing room and en-suite bathroom.