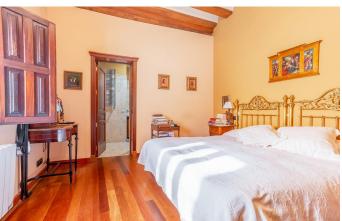

On the ground floor, we are greeted by the soaring ceilings of the grand entrance hall and an elegant living space with adjoining WC. A charming wine cellar with a fireplace opens directly onto the patio area, perfect for entertaining friends and family. The same floor features two bedrooms with en-suite bathrooms, a large three-car garage and a mezzanine level complete with laundry room, pantry and a staff bedroom with its own private bathroom.

The first floor of the property features a bright, spacious landing, which leads through to the living and dining area, spanning almost 70 sqm with lofty ceilings and a fireplace. The ample kitchen boasts a modern island and food prep/dishwashing area, as well as an adjoining bathroom. There are also two bedrooms on the first floor with a shared bathroom, and the master suite with its own dressing room and en-suite bathroom.