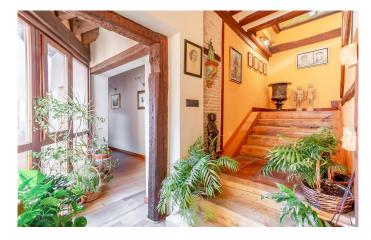

On the ground floor, we are greeted by the soaring ceilings of the grand entrance hall and an elegant living space with adjoining WC. A charming wine cellar with a fireplace opens directly onto the patio area, perfect for entertaining friends and family. The same floor features two bedrooms with en-suite bathrooms, a large three-car garage and a mezzanine level complete with laundry room, pantry and a staff bedroom with its own private bathroom.

The property also features diesel-powered heating, a lift and a broad staircase which still boasts the original wood flooring in places.

This classical property, equipped with all mod cons and enjoying a truly unbeatable location, offers the perfect backdrop to make treasured memories.