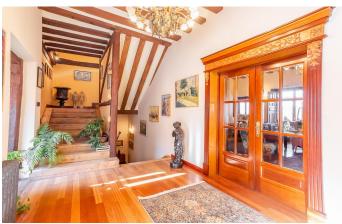

On the ground floor, we are greeted by the soaring ceilings of the grand entrance hall and an elegant living space with adjoining WC. A charming wine cellar with a fireplace opens directly onto the patio area, perfect for entertaining friends and family. The same floor features two bedrooms with en-suite bathrooms, a large three-car garage and a mezzanine level complete with laundry room, pantry and a staff bedroom with its own private bathroom.

The property also features diesel-powered heating, a lift and a broad staircase which still boasts the original wood flooring in places.

This classical property, equipped with all mod cons and enjoying a truly unbeatable location, offers the perfect backdrop to make treasured memories.