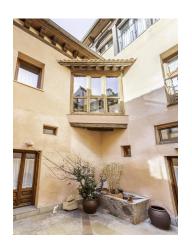

The property, which dates back to 1300, was fully refurbished in 2004 and spans a total built area of 740 sqm arranged over three floors, distributed around an external courtyard. The immaculate refurbishment retained some of the original flooring and features, combining them with high-spec interior finishes.

On the ground floor, we are greeted by the soaring ceilings of the grand entrance hall and an elegant living space with adjoining WC. A charming wine cellar with a fireplace opens directly onto the patio area, perfect for entertaining friends and family. The same floor features two bedrooms with en-suite bathrooms, a large three-car garage and a mezzanine level complete with laundry room, pantry and a staff bedroom with its own private bathroom.