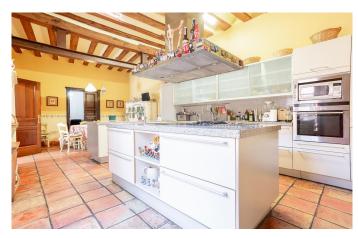

The first floor of the property features a bright, spacious landing, which leads through to the living and dining area, spanning almost 70 sqm with lofty ceilings and a fireplace. The ample kitchen boasts a modern island and food prep/dishwashing area, as well as an adjoining bathroom. There are also two bedrooms on the first floor with a shared bathroom, and the master suite with its own dressing room and en-suite bathroom.