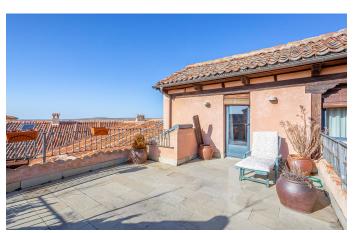

This stunning historical property, nestled at the heart of the city's Old Town, offers a unique privilege enjoyed by precious few: the chance to awaken to breath-taking views of Segovia's Cathedral and Alcázar.

The expansive open-plan attic features an elegant fireplace and fully-fitted bathroom, making it the perfect living area, office, games room or additional bedroom space. The patio doors open onto a sun-drenched terrace with gorgeous views of the Alcázar, the Cathedral and the rolling Segovia countryside beyond.