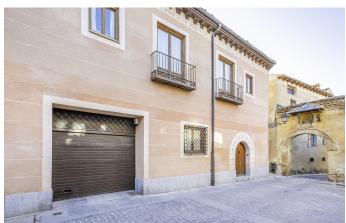

The property, which dates back to 1300, was fully refurbished in 2004 and spans a total built area of 740 sqm arranged over three floors, distributed around an external courtyard. The immaculate refurbishment retained some of the original flooring and features, combining them with high-spec interior finishes.

This stunning historical property, nestled at the heart of the city's Old Town, offers a unique privilege enjoyed by precious few: the chance to awaken to breath-taking views of Segovia's Cathedral and Alcázar.