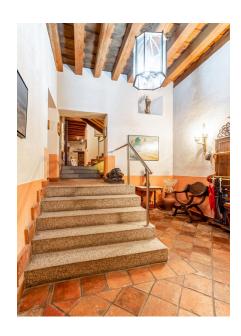

The property also features diesel-powered heating, a lift and a broad staircase which still boasts the original wood flooring in places.

This classical property, equipped with all mod cons and enjoying a truly unbeatable location, offers the perfect backdrop to make treasured memories.