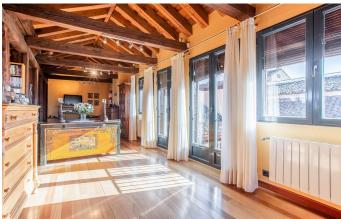

The first floor of the property features a bright, spacious landing, which leads through to the living and dining area, spanning almost 70 sqm with lofty ceilings and a fireplace. The ample kitchen boasts a modern island and food prep/dishwashing area, as well as an adjoining bathroom. There are also two bedrooms on the first floor with a shared bathroom, and the master suite with its own dressing room and en-suite bathroom.