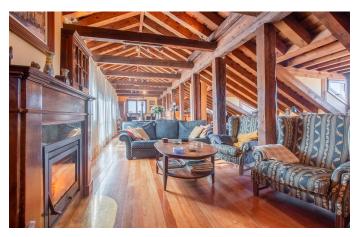

The expansive open-plan attic features an elegant fireplace and fully-fitted bathroom, making it the perfect living area, office, games room or additional bedroom space. The patio doors open onto a sun-drenched terrace with gorgeous views of the Alcázar, the Cathedral and the rolling Segovia countryside beyond.