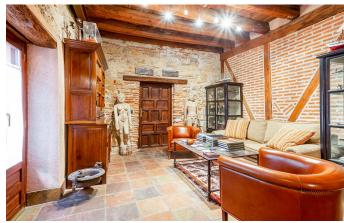

On the ground floor, we are greeted by the soaring ceilings of the grand entrance hall and an elegant living space with adjoining WC. A charming wine cellar with a fireplace opens directly onto the patio area, perfect for entertaining friends and family. The same floor features two bedrooms with en-suite bathrooms, a large three-car garage and a mezzanine level complete with laundry room, pantry and a staff bedroom with its own private bathroom.

The expansive open-plan attic features an elegant fireplace and fully-fitted bathroom, making it the perfect living area, office, games room or additional bedroom space. The patio doors open onto a sun-drenched terrace with gorgeous views of the Alcázar, the Cathedral and the rolling Segovia countryside beyond.