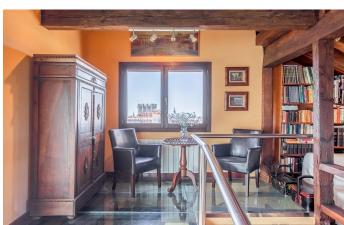

The first floor of the property features a bright, spacious landing, which leads through to the living and dining area, spanning almost 70 sqm with lofty ceilings and a fireplace. The ample kitchen boasts a modern island and food prep/dishwashing area, as well as an adjoining bathroom. There are also two bedrooms on the first floor with a shared bathroom, and the master suite with its own dressing room and en-suite bathroom.