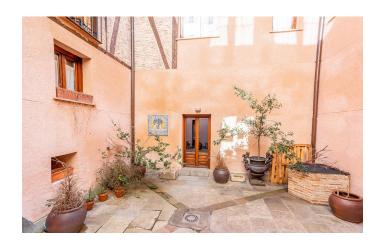

The property, which dates back to 1300, was fully refurbished in 2004 and spans a total built area of 740 sqm arranged over three floors, distributed around an external courtyard. The immaculate refurbishment retained some of the original flooring and features, combining them with high-spec interior finishes.

On the ground floor, we are greeted by the soaring ceilings of the grand entrance hall and an elegant living space with adjoining WC. A charming wine cellar with a fireplace opens directly onto the patio area, perfect for entertaining friends and family. The same floor features two bedrooms with en-suite bathrooms, a large three-car garage and a mezzanine level complete with laundry room, pantry and a staff bedroom with its own private bathroom.