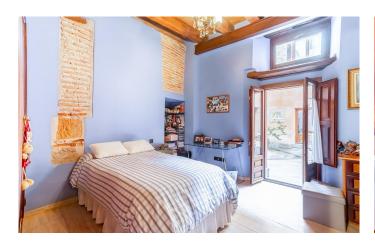

The first floor of the property features a bright, spacious landing, which leads through to the living and dining area, spanning almost 70 sqm with lofty ceilings and a fireplace. The ample kitchen boasts a modern island and food prep/dishwashing area, as well as an adjoining bathroom. There are also two bedrooms on the first floor with a shared bathroom, and the master suite with its own dressing room and en-suite bathroom.