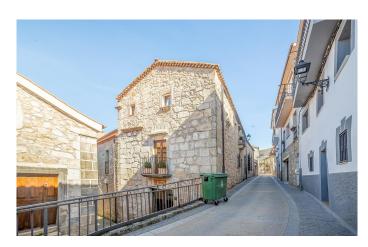

## 17th century stately period home. Cáceres Ref. S132

Fully refurbished and immaculately equipped with a private indoor pool.

6 habitaciones 6 baños 1.140 m² de superfície 2.600 m² de terreno

The property's convenient town centre location affords access to a broad range of local amenities and utilities without compromising its complete independence.

It is currently equipped with a diesel and wood pellet burner.

The town where the property is located lies in the glorious Sierra de Gata, to the north east of the province of Cáceres, close to Portugal and the province of Salamanca.