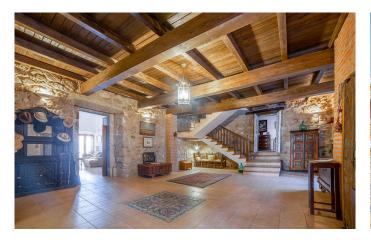

## A majestic home of impressive proportions in the Sierra de Gata.

The home occupies three floors of around 300 sqm each, plus two 50 sqm terraces.

There are 6 spacious bedrooms and 6 bathrooms. The property also offers 2 entrance halls, 2 living rooms, 2 dining rooms, 2 kitchens, a library, a laundry area and a pantry.

The careful refurbishment of the property has preserved charming historical features such as wooden beams, vintage tile floors and antique ceramics.

However, modern materials have also been adopted to provide added comfort and style, including PVC side hung windows with security fittings.