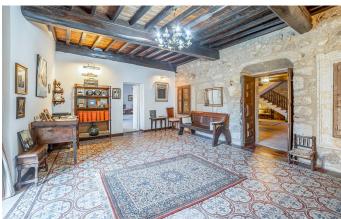

The careful refurbishment of the property has preserved charming historical features such as wooden beams, vintage tile floors and antique ceramics.

However, modern materials have also been adopted to provide added comfort and style, including PVC side hung windows with security fittings.