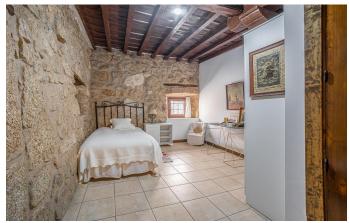

## A majestic home of impressive proportions in the Sierra de Gata.

The home occupies three floors of around 300 sqm each, plus two 50 sqm terraces.

There are 6 spacious bedrooms and 6 bathrooms. The property also offers 2 entrance halls, 2 living rooms, 2 dining rooms, 2 kitchens, a library, a laundry area and a pantry.

The careful refurbishment of the property has preserved charming historical features such as wooden beams, vintage tile floors and antique ceramics.

However, modern materials have also been adopted to provide added comfort and style, including PVC side hung windows with security fittings.