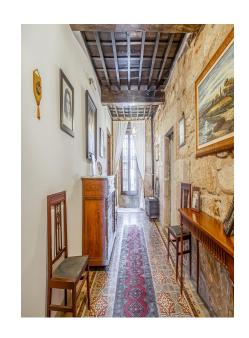

The careful refurbishment of the property has preserved charming historical features such as wooden beams, vintage tile floors and antique ceramics.

However, modern materials have also been adopted to provide added comfort and style, including PVC side hung windows with security fittings.