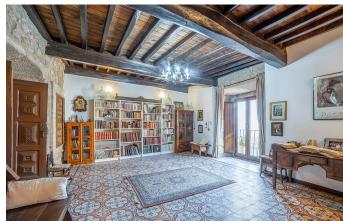

## A majestic home of impressive proportions in the Sierra de Gata.

The home occupies three floors of around 300 sqm each, plus two 50 sqm terraces.

There are 6 spacious bedrooms and 6 bathrooms. The property also offers 2 entrance halls, 2 living rooms, 2 dining rooms, 2 kitchens, a library, a laundry area and a pantry.

The careful refurbishment of the property has preserved charming historical features such as wooden beams, vintage tile floors and antique ceramics.

However, modern materials have also been adopted to provide added comfort and style, including PVC side hung windows with security fittings.