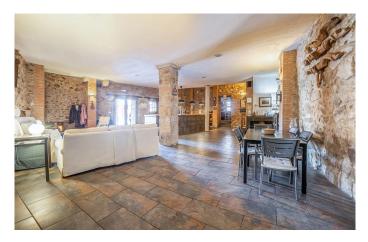

## A majestic home of impressive proportions in the Sierra de Gata.

The home occupies three floors of around 300 sqm each, plus two 50 sqm terraces.

There are 6 spacious bedrooms and 6 bathrooms. The property also offers 2 entrance halls, 2 living rooms, 2 dining rooms, 2 kitchens, a library, a laundry area and a pantry.

The careful refurbishment of the property has preserved charming historical features such as wooden beams, vintage tile floors and antique ceramics.

However, modern materials have also been adopted to provide added comfort and style, including PVC side hung windows with security fittings.