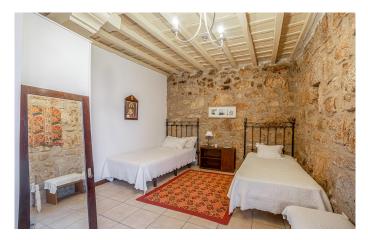

## A majestic home of impressive proportions in the Sierra de Gata.

The home occupies three floors of around 300 sqm each, plus two 50 sqm terraces.

There are 6 spacious bedrooms and 6 bathrooms. The property also offers 2 entrance halls, 2 living rooms, 2 dining rooms, 2 kitchens, a library, a laundry area and a pantry.

The careful refurbishment of the property has preserved charming historical features such as wooden beams, vintage tile floors and antique ceramics.

However, modern materials have also been adopted to provide added comfort and style, including PVC side hung windows with security fittings.