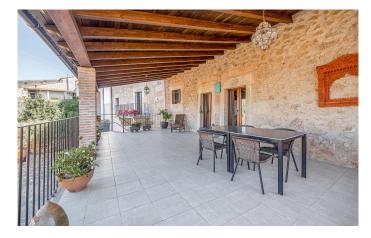

## A majestic home of impressive proportions in the Sierra de Gata.

The home occupies three floors of around 300 sqm each, plus two 50 sqm terraces.

There are 6 spacious bedrooms and 6 bathrooms. The property also offers 2 entrance halls, 2 living rooms, 2 dining rooms, 2 kitchens, a library, a laundry area and a pantry.

A practical 70 sqm storage room and an indoor garage with room for three vehicles provide added convenience.

The idyllic indoor pool area features two comfortable patios, a beautiful garden and an orchard area ripe with fruit trees, all fully ensconced in locally-sourced stone. The perfect poolside retreat to enjoy a moment's peace.

The careful refurbishment of the property has preserved charming historical features such as wooden beams, vintage tile floors and antique ceramics.

However, modern materials have also been adopted to provide added comfort and style, including PVC side hung windows with security fittings.