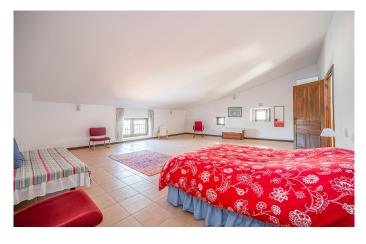

## A majestic home of impressive proportions in the Sierra de Gata.

The home occupies three floors of around 300 sqm each, plus two 50 sqm terraces.

There are 6 spacious bedrooms and 6 bathrooms. The property also offers 2 entrance halls, 2 living rooms, 2 dining rooms, 2 kitchens, a library, a laundry area and a pantry.

The careful refurbishment of the property has preserved charming historical features such as wooden beams, vintage tile floors and antique ceramics.

However, modern materials have also been adopted to provide added comfort and style, including PVC side hung windows with security fittings.