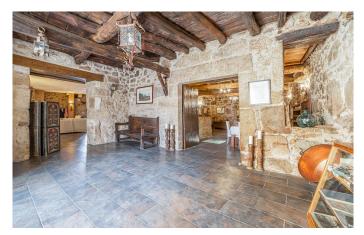

## A majestic home of impressive proportions in the Sierra de Gata.

The home occupies three floors of around 300 sqm each, plus two 50 sqm terraces.

There are 6 spacious bedrooms and 6 bathrooms. The property also offers 2 entrance halls, 2 living rooms, 2 dining rooms, 2 kitchens, a library, a laundry area and a pantry.

The careful refurbishment of the property has preserved charming historical features such as wooden beams, vintage tile floors and antique ceramics.

However, modern materials have also been adopted to provide added comfort and style, including PVC side hung windows with security fittings.