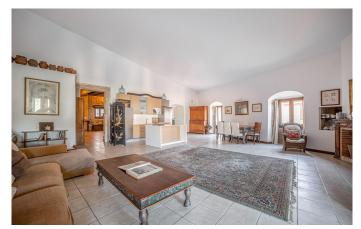

## A majestic home of impressive proportions in the Sierra de Gata.

The home occupies three floors of around 300 sqm each, plus two 50 sqm terraces.

There are 6 spacious bedrooms and 6 bathrooms. The property also offers 2 entrance halls, 2 living rooms, 2 dining rooms, 2 kitchens, a library, a laundry area and a pantry.

A practical 70 sqm storage room and an indoor garage with room for three vehicles provide added convenience.

The idyllic indoor pool area features two comfortable patios, a beautiful garden and an orchard area ripe with fruit trees, all fully ensconced in locally-sourced stone. The perfect poolside retreat to enjoy a moment's peace.