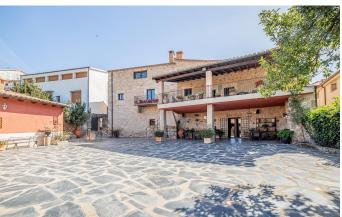

## A majestic home of impressive proportions in the Sierra de Gata.

The home occupies three floors of around 300 sqm each, plus two 50 sqm terraces.

There are 6 spacious bedrooms and 6 bathrooms. The property also offers 2 entrance halls, 2 living rooms, 2 dining rooms, 2 kitchens, a library, a laundry area and a pantry.

A practical 70 sqm storage room and an indoor garage with room for three vehicles provide added convenience.

The idyllic indoor pool area features two comfortable patios, a beautiful garden and an orchard area ripe with fruit trees, all fully ensconced in locally-sourced stone. The perfect poolside retreat to enjoy a moment's peace.