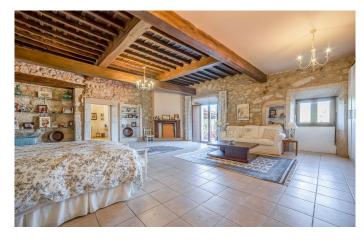

## A majestic home of impressive proportions in the Sierra de Gata.

The home occupies three floors of around 300 sqm each, plus two 50 sqm terraces.

There are 6 spacious bedrooms and 6 bathrooms. The property also offers 2 entrance halls, 2 living rooms, 2 dining rooms, 2 kitchens, a library, a laundry area and a pantry.

The careful refurbishment of the property has preserved charming historical features such as wooden beams, vintage tile floors and antique ceramics.

However, modern materials have also been adopted to provide added comfort and style, including PVC side hung windows with security fittings.