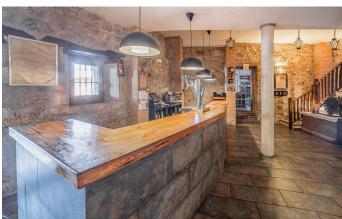

## A majestic home of impressive proportions in the Sierra de Gata.

The home occupies three floors of around 300 sqm each, plus two 50 sqm terraces.

There are 6 spacious bedrooms and 6 bathrooms. The property also offers 2 entrance halls, 2 living rooms, 2 dining rooms, 2 kitchens, a library, a laundry area and a pantry.

The careful refurbishment of the property has preserved charming historical features such as wooden beams, vintage tile floors and antique ceramics.

However, modern materials have also been adopted to provide added comfort and style, including PVC side hung windows with security fittings.