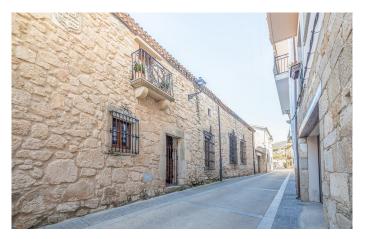

## 17th century stately period home. Cáceres Ref. S132

Fully refurbished and immaculately equipped with a private indoor pool.

6 habitaciones 6 baños 1.140 m² de superfície 2.600 m² de terreno

The property's convenient town centre location affords access to a broad range of local amenities and utilities without compromising its complete independence.

It is currently equipped with a diesel and wood pellet burner.

The town where the property is located lies in the glorious Sierra de Gata, to the north east of the province of Cáceres, close to Portugal and the province of Salamanca.