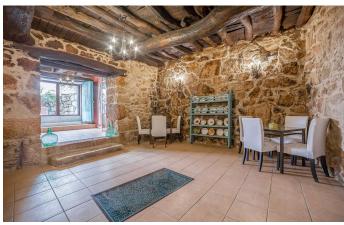

## A majestic home of impressive proportions in the Sierra de Gata.

The home occupies three floors of around 300 sqm each, plus two 50 sqm terraces.

There are 6 spacious bedrooms and 6 bathrooms. The property also offers 2 entrance halls, 2 living rooms, 2 dining rooms, 2 kitchens, a library, a laundry area and a pantry.

The careful refurbishment of the property has preserved charming historical features such as wooden beams, vintage tile floors and antique ceramics.

However, modern materials have also been adopted to provide added comfort and style, including PVC side hung windows with security fittings.