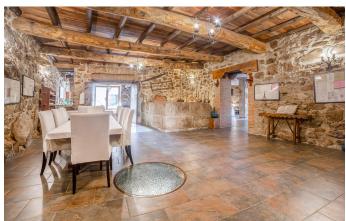

## A majestic home of impressive proportions in the Sierra de Gata.

The home occupies three floors of around 300 sqm each, plus two 50 sqm terraces.

There are 6 spacious bedrooms and 6 bathrooms. The property also offers 2 entrance halls, 2 living rooms, 2 dining rooms, 2 kitchens, a library, a laundry area and a pantry.

The careful refurbishment of the property has preserved charming historical features such as wooden beams, vintage tile floors and antique ceramics.

However, modern materials have also been adopted to provide added comfort and style, including PVC side hung windows with security fittings.