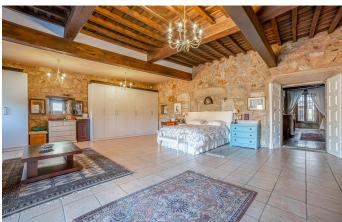

## A majestic home of impressive proportions in the Sierra de Gata.

The home occupies three floors of around 300 sqm each, plus two 50 sqm terraces.

There are 6 spacious bedrooms and 6 bathrooms. The property also offers 2 entrance halls, 2 living rooms, 2 dining rooms, 2 kitchens, a library, a laundry area and a pantry.

The careful refurbishment of the property has preserved charming historical features such as wooden beams, vintage tile floors and antique ceramics.

However, modern materials have also been adopted to provide added comfort and style, including PVC side hung windows with security fittings.