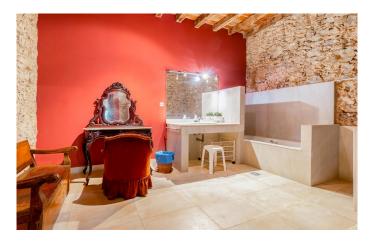

The spacious interiors benefit from original features, including wooden coffered ceilings, oak flooring and a broad, handsome stone and wood staircase.

The owners have refurbished the property several times throughout its history and it is in good condition, though some parts do require updating.

The main home comprises several living rooms, a dining room, nine bedrooms, five bathrooms including two en-suite, a kitchen, a pantry and a parking area. It has heating and is connected to all municipal utilities.