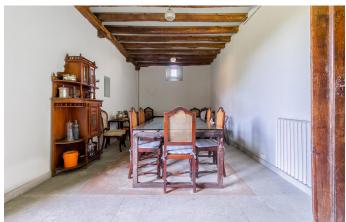

The main home comprises several living rooms, a dining room, nine bedrooms, five bathrooms including two en-suite, a kitchen, a pantry and a parking area. It has heating and is connected to all municipal utilities.

The spacious interiors benefit from original features, including wooden coffered ceilings, oak flooring and a broad, handsome stone and wood staircase.

The owners have refurbished the property several times throughout its history and it is in good condition, though some parts do require updating.