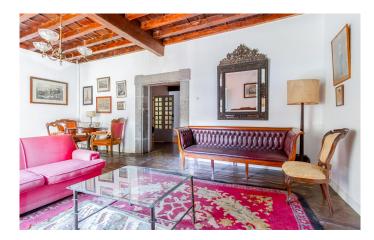

The spacious interiors benefit from original features, including wooden coffered ceilings, oak flooring and a broad, handsome stone and wood staircase.

The owners have refurbished the property several times throughout its history and it is in good condition, though some parts do require updating.

The main home comprises several living rooms, a dining room, nine bedrooms, five bathrooms including two en-suite, a kitchen, a pantry and a parking area. It has heating and is connected to all municipal utilities.