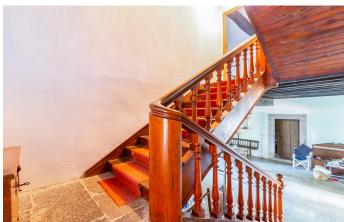

The spacious interiors benefit from original features, including wooden coffered ceilings, oak flooring and a broad, handsome stone and wood staircase.

The owners have refurbished the property several times throughout its history and it is in good condition, though some parts do require updating.