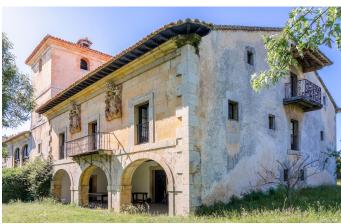

The imposing, four-storey tower has a square floorplan and spans an impressive 860 sqm. Two well-preserved coats of arms, three graceful arches and a balcony adorn the stunning main façade, and the optimal south-facing orientation infuses the interior with natural light.

The spacious interiors benefit from original features, including wooden coffered ceilings, oak flooring and a broad, handsome stone and wood staircase.

The owners have refurbished the property several times throughout its history and it is in good condition, though some parts do require updating.