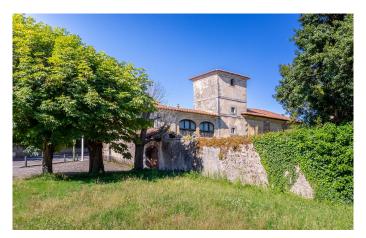

The palace dates back to the 18th century and is distributed across three easily-distinguished main structures: the residence, the tower and the chapel.

This is your chance to own a slice of Cantabrian history, just a stone's throw from the gorgeous Noja, Ris and Berria beaches.

The imposing, four-storey tower has a square floorplan and spans an impressive 860 sqm. Two well-preserved coats of arms, three graceful arches and a balcony adorn the stunning main façade, and the optimal south-facing orientation infuses the interior with natural light.

The palace itself is a listed cultural heritage building ensconced in an area of tremendous natural beauty on the shores of the dazzling Cantabrian Sea, just half an hour from Santander and under an hour from Bilbao.