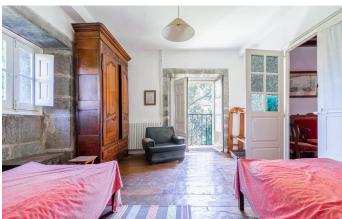

The main home comprises several living rooms, a dining room, nine bedrooms, five bathrooms including two en-suite, a kitchen, a pantry and a parking area. It has heating and is connected to all municipal utilities.

The spacious interiors benefit from original features, including wooden coffered ceilings, oak flooring and a broad, handsome stone and wood staircase.

The owners have refurbished the property several times throughout its history and it is in good condition, though some parts do require updating.