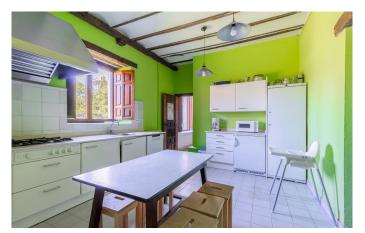

The main home comprises several living rooms, a dining room, nine bedrooms, five bathrooms including two en-suite, a kitchen, a pantry and a parking area. It has heating and is connected to all municipal utilities.