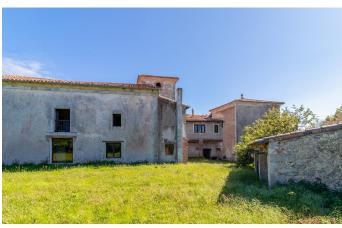

The palace dates back to the 18th century and is distributed across three easily-distinguished main structures: the residence, the tower and the chapel.

This is your chance to own a slice of Cantabrian history, just a stone's throw from the gorgeous Noja, Ris and Berria beaches.

The imposing, four-storey tower has a square floorplan and spans an impressive 860 sqm. Two well-preserved coats of arms, three graceful arches and a balcony adorn the stunning main façade, and the optimal south-facing orientation infuses the interior with natural light.

The spacious interiors benefit from original features, including wooden coffered ceilings, oak flooring and a broad, handsome stone and wood staircase.

The owners have refurbished the property several times throughout its history and it is in good condition, though some parts do require updating.