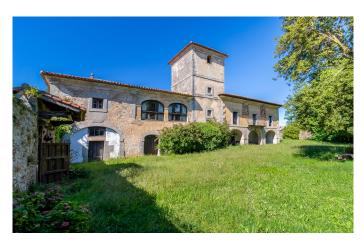

The palace dates back to the 18th century and is distributed across three easily-distinguished main structures: the residence, the tower and the chapel.

This is your chance to own a slice of Cantabrian history, just a stone's throw from the gorgeous Noja, Ris and Berria beaches.

The chapel is another must-see feature of the property, boasting a beautiful Baroque-style wooden altarpiece.

The crowning glory of this stunning home is the thriving, almost 3,100 sqm garden, which has its own wooded area and is flanked by a large stone wall to afford complete privacy.

The palace itself is a listed cultural heritage building ensconced in an area of tremendous natural beauty on the shores of the dazzling Cantabrian Sea, just half an hour from Santander and under an hour from Bilbao.