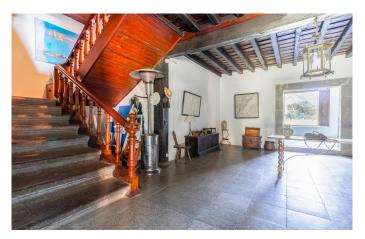

The spacious interiors benefit from original features, including wooden coffered ceilings, oak flooring and a broad, handsome stone and wood staircase.

The owners have refurbished the property several times throughout its history and it is in good condition, though some parts do require updating.

The imposing, four-storey tower has a square floorplan and spans an impressive 860 sqm. Two well-preserved coats of arms, three graceful arches and a balcony adorn the stunning main façade, and the optimal south-facing orientation infuses the interior with natural light.