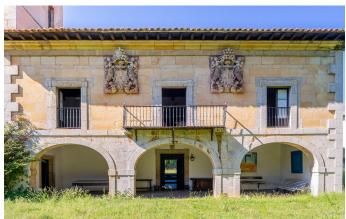

The imposing, four-storey tower has a square floorplan and spans an impressive 860 sqm. Two well-preserved coats of arms, three graceful arches and a balcony adorn the stunning main façade, and the optimal south-facing orientation infuses the interior with natural light.