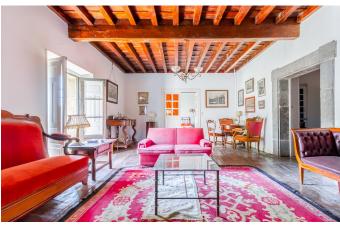

The spacious interiors benefit from original features, including wooden coffered ceilings, oak flooring and a broad, handsome stone and wood staircase.

The owners have refurbished the property several times throughout its history and it is in good condition, though some parts do require updating.

The main home comprises several living rooms, a dining room, nine bedrooms, five bathrooms including two en-suite, a kitchen, a pantry and a parking area. It has heating and is connected to all municipal utilities.