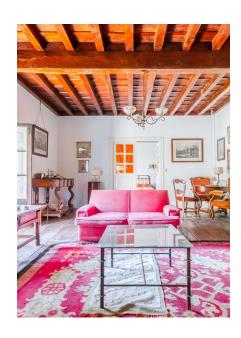

The spacious interiors benefit from original features, including wooden coffered ceilings, oak flooring and a broad, handsome stone and wood staircase.

The owners have refurbished the property several times throughout its history and it is in good condition, though some parts do require updating.

The main home comprises several living rooms, a dining room, nine bedrooms, five bathrooms including two en-suite, a kitchen, a pantry and a parking area. It has heating and is connected to all municipal utilities.