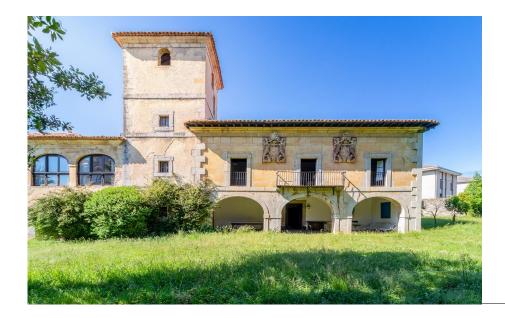

The palace dates back to the 18th century and is distributed across three easily-distinguished main structures: the residence, the tower and the chapel.

This is your chance to own a slice of Cantabrian history, just a stone's throw from the gorgeous Noja, Ris and Berria beaches.

The imposing, four-storey tower has a square floorplan and spans an impressive 860 sqm. Two well-preserved coats of arms, three graceful arches and a balcony adorn the stunning main façade, and the optimal south-facing orientation infuses the interior with natural light.

The palace itself is a listed cultural heritage building ensconced in an area of tremendous natural beauty on the shores of the dazzling Cantabrian Sea, just half an hour from Santander and under an hour from Bilbao.