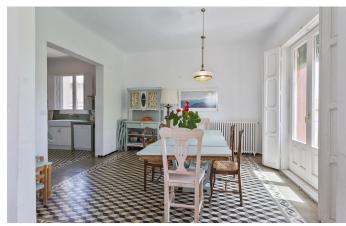

It is a large, spacious home with an abundance of natural light, high ceilings and huge windows.

It was built in 1850 and has been refurbished in keeping with the original construction materials - its vintage tile floors are particularly beautiful - to create bright, open spaces.

It is structured around an internal lightwell, with each floor boasting its own living room, dining area and kitchen, making it perfectly possible to use the two spaces independently.

An unfinished space at the top of the house could be converted to add another bedroom and there is also a large garage area.