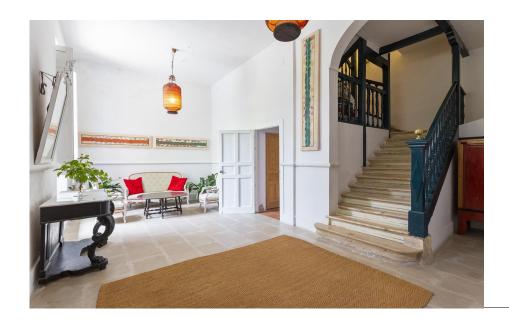

It is a large, spacious home with an abundance of natural light, high ceilings and huge windows.

It was built in 1850 and has been refurbished in keeping with the original construction materials - its vintage tile floors are particularly beautiful - to create bright, open spaces.

From its vantage point at the highest point of the town, the property affords breathtaking views over the surrounding countryside.

The property's two floors comprise an elegant entrance hall with high ceilings, seven bedrooms and six bathrooms, two of which are en-suite, all tastefully finished with their own unique style.