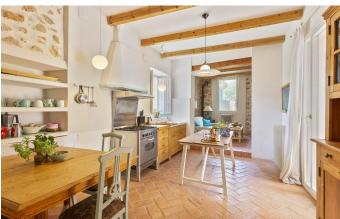

It is a large, spacious home with an abundance of natural light, high ceilings and huge windows.

It was built in 1850 and has been refurbished in keeping with the original construction materials - its vintage tile floors are particularly beautiful - to create bright, open spaces.

It is structured around an internal lightwell, with each floor boasting its own living room, dining area and kitchen, making it perfectly possible to use the two spaces independently.

An unfinished space at the top of the house could be converted to add another bedroom and there is also a large garage area.