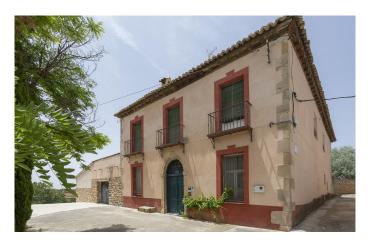

It has all the charm of a 19th century property enhanced by modern day comforts and mod cons.

Gaze over the stunning Alcarría countryside from the comfort of your sofa, take a dip in your own private pool and dine on the porch in your garden; this charming property makes it all possible.

It is a large, spacious home with an abundance of natural light, high ceilings and huge windows.

It was built in 1850 and has been refurbished in keeping with the original construction materials - its vintage tile floors are particularly beautiful - to create bright, open spaces.

From its vantage point at the highest point of the town, the property affords breathtaking views over the surrounding countryside.

The property's two floors comprise an elegant entrance hall with high ceilings, seven bedrooms and six bathrooms, two of which are en-suite, all tastefully finished with their own unique style.