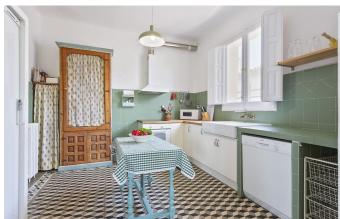

It is a large, spacious home with an abundance of natural light, high ceilings and huge windows.

It was built in 1850 and has been refurbished in keeping with the original construction materials - its vintage tile floors are particularly beautiful - to create bright, open spaces.

It is structured around an internal lightwell, with each floor boasting its own living room, dining area and kitchen, making it perfectly possible to use the two spaces independently.

An unfinished space at the top of the house could be converted to add another bedroom and there is also a large garage area.