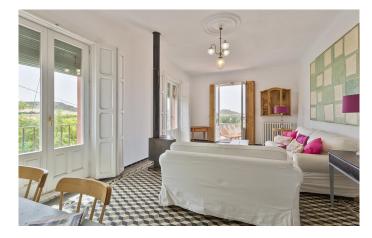

It is a large, spacious home with an abundance of natural light, high ceilings and huge windows.

It was built in 1850 and has been refurbished in keeping with the original construction materials - its vintage tile floors are particularly beautiful - to create bright, open spaces.

From its vantage point at the highest point of the town, the property affords breathtaking views over the surrounding countryside.

The property's two floors comprise an elegant entrance hall with high ceilings, seven bedrooms and six bathrooms, two of which are en-suite, all tastefully finished with their own unique style.

It is structured around an internal lightwell, with each floor boasting its own living room, dining area and kitchen, making it perfectly possible to use the two spaces independently.

An unfinished space at the top of the house could be converted to add another bedroom and there is also a large garage area.