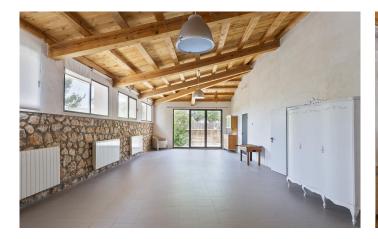

It is structured around an internal lightwell, with each floor boasting its own living room, dining area and kitchen, making it perfectly possible to use the two spaces independently.

An unfinished space at the top of the house could be converted to add another bedroom and there is also a large garage area.

The sensational open-plan space annexed to the house offers endless potential. Ever fancied your own yoga retreat? How about a games room, a meeting space or even an independent apartment?

The garden and terrace are another star feature, with a wooden above-ground pool and tranquil covered porch area.