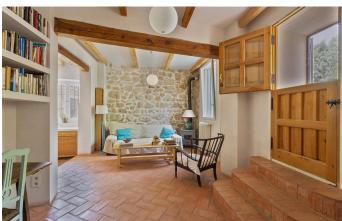

It is structured around an internal lightwell, with each floor boasting its own living room, dining area and kitchen, making it perfectly possible to use the two spaces independently.

An unfinished space at the top of the house could be converted to add another bedroom and there is also a large garage area.

The sensational open-plan space annexed to the house offers endless potential. Ever fancied your own yoga retreat? How about a games room, a meeting space or even an independent apartment?

The garden and terrace are another star feature, with a wooden above-ground pool and tranquil covered porch area.