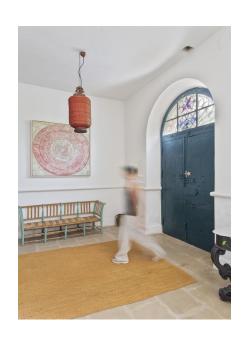

It is a large, spacious home with an abundance of natural light, high ceilings and huge windows.

It was built in 1850 and has been refurbished in keeping with the original construction materials - its vintage tile floors are particularly beautiful - to create bright, open spaces.

From its vantage point at the highest point of the town, the property affords breathtaking views over the surrounding countryside.

The property's two floors comprise an elegant entrance hall with high ceilings, seven bedrooms and six bathrooms, two of which are en-suite, all tastefully finished with their own unique style.