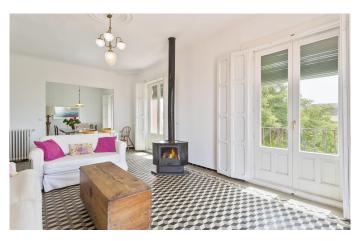

It is a large, spacious home with an abundance of natural light, high ceilings and huge windows.

It was built in 1850 and has been refurbished in keeping with the original construction materials - its vintage tile floors are particularly beautiful - to create bright, open spaces.

From its vantage point at the highest point of the town, the property affords breathtaking views over the surrounding countryside.

The property's two floors comprise an elegant entrance hall with high ceilings, seven bedrooms and six bathrooms, two of which are en-suite, all tastefully finished with their own unique style.

It is structured around an internal lightwell, with each floor boasting its own living room, dining area and kitchen, making it perfectly possible to use the two spaces independently.

An unfinished space at the top of the house could be converted to add another bedroom and there is also a large garage area.