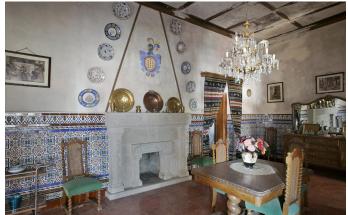

Inside, we find ourselves stepping into a time capsule of traditional craftmanship, where stone, tile and wrought iron combine to stately effect. The living space is introduced by the first of two reception halls, featuring decorative tile wainscoting and a fine staircase rising to the upper level, illuminated by a pool of natural light from the vaulted lightwell above. Also on the ground floor are four bedrooms, a family bathroom and a kitchen.