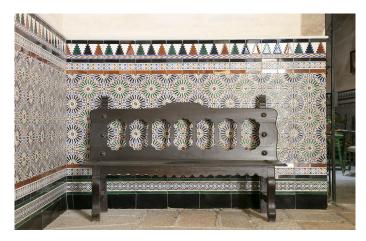

Inside, we find ourselves stepping into a time capsule of traditional craftmanship, where stone, tile and wrought iron combine to stately effect. The living space is introduced by the first of two reception halls, featuring decorative tile wainscoting and a fine staircase rising to the upper level, illuminated by a pool of natural light from the vaulted lightwell above. Also on the ground floor are four bedrooms, a family bathroom and a kitchen.