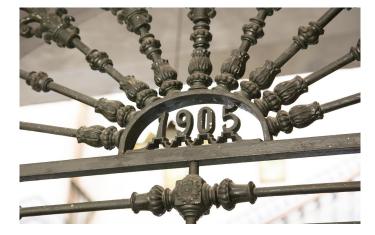

Inside, we find ourselves stepping into a time capsule of traditional craftmanship, where stone, tile and wrought iron combine to stately effect. The living space is introduced by the first of two reception halls, featuring decorative tile wainscoting and a fine staircase rising to the upper level, illuminated by a pool of natural light from the vaulted lightwell above. Also on the ground floor are four bedrooms, a family bathroom and a kitchen.