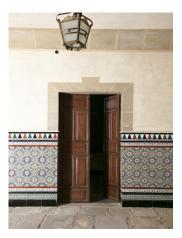

Inside, we find ourselves stepping into a time capsule of traditional craftmanship, where stone, tile and wrought iron combine to stately effect. The living space is introduced by the first of two reception halls, featuring decorative tile wainscoting and a fine staircase rising to the upper level, illuminated by a pool of natural light from the vaulted lightwell above. Also on the ground floor are four bedrooms, a family bathroom and a kitchen.

On the second floor is the dining room, second kitchen, five bedrooms, second bathroom and access to a graciously proportioned terrace with direct garden access.

The new owners of this unique period townhouse will have a chance to put their own stamp on the interior, just as long as the listed façade, with its smart coat of arms and beautiful glazed balconies, is preserved for posterity.