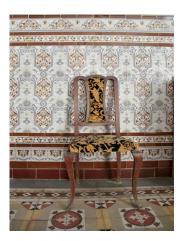

Inside, we find ourselves stepping into a time capsule of traditional craftmanship, where stone, tile and wrought iron combine to stately effect. The living space is introduced by the first of two reception halls, featuring decorative tile wainscoting and a fine staircase rising to the upper level, illuminated by a pool of natural light from the vaulted lightwell above. Also on the ground floor are four bedrooms, a family bathroom and a kitchen.