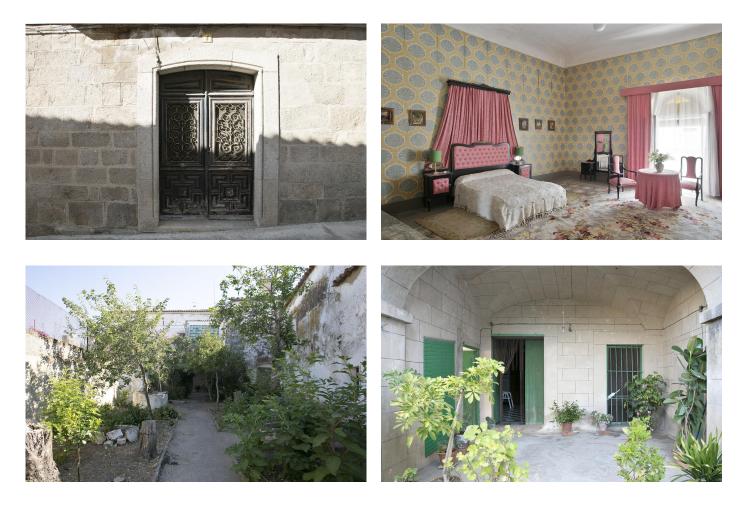

## THE SINGULAR SPACE EXTRAORDINARY PROPERTIES

This head-turner of a house stands in a generous 3,000 m2 plot, lovingly transformed into a charming hidden garden. There are also several ancillary structures, including a garage. Aristocratic Townhouse with outstanding decorative façade. Cáceres Ref. S19

A time capsule of traditional craftmanship, where stone, tile and wrought iron combine to stately effect - Townhouse - Caceres.

9 habitaciones 2 baños 1.350 m² de superfície 3.000 m² de terreno

A unique period townhouse with an outstanding decorative façade and sheltered garden, this one-of-a-kind property offers elegance and style in a noble town with an intriguing history just 50m from Caceres.

Inside, we find ourselves stepping into a time capsule of traditional craftmanship, where stone, tile and wrought iron combine to stately effect. The living space is introduced by the first of two reception halls, featuring decorative tile wainscoting and a fine staircase rising to the upper level, illuminated by a pool of natural light from the vaulted lightwell above. Also on the ground floor are four bedrooms, a family bathroom and a kitchen.

On the second floor is the dining room, second kitchen, five bedrooms, second bathroom and access to a graciously proportioned terrace with direct garden access.

The new owners of this unique period townhouse will have a chance to put their own stamp on the interior, just as long as the listed façade, with its smart coat of arms and beautiful glazed balconies, is preserved for posterity.

This is a wonderful opportunity to purchase a stunning heritage property with enormous potential.

This unique period townhouse is located in a town packed with architectural treasures, some dating back to medieval times, and makes a wonderful base for exploring the surrounding countryside. Nearby attractions include a popular spa and the spectacular Monfragüe National Park: a favourite with walkers, hunters and birdwatchers.