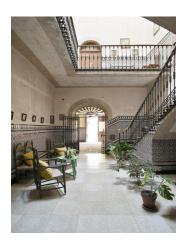

Inside, we find ourselves stepping into a time capsule of traditional craftmanship, where stone, tile and wrought iron combine to stately effect. The living space is introduced by the first of two reception halls, featuring decorative tile wainscoting and a fine staircase rising to the upper level, illuminated by a pool of natural light from the vaulted lightwell above. Also on the ground floor are four bedrooms, a family bathroom and a kitchen.