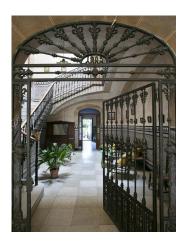

Inside, we find ourselves stepping into a time capsule of traditional craftmanship, where stone, tile and wrought iron combine to stately effect. The living space is introduced by the first of two reception halls, featuring decorative tile wainscoting and a fine staircase rising to the upper level, illuminated by a pool of natural light from the vaulted lightwell above. Also on the ground floor are four bedrooms, a family bathroom and a kitchen.