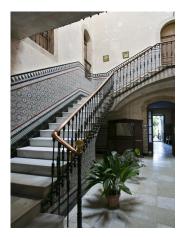

Inside, we find ourselves stepping into a time capsule of traditional craftmanship, where stone, tile and wrought iron combine to stately effect. The living space is introduced by the first of two reception halls, featuring decorative tile wainscoting and a fine staircase rising to the upper level, illuminated by a pool of natural light from the vaulted lightwell above. Also on the ground floor are four bedrooms, a family bathroom and a kitchen.