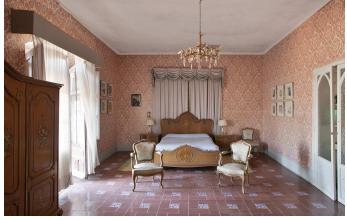

Inside, we find ourselves stepping into a time capsule of traditional craftmanship, where stone, tile and wrought iron combine to stately effect. The living space is introduced by the first of two reception halls, featuring decorative tile wainscoting and a fine staircase rising to the upper level, illuminated by a pool of natural light from the vaulted lightwell above. Also on the ground floor are four bedrooms, a family bathroom and a kitchen.

On the second floor is the dining room, second kitchen, five bedrooms, second bathroom and access to a graciously proportioned terrace with direct garden access.

The new owners of this unique period townhouse will have a chance to put their own stamp on the interior, just as long as the listed façade, with its smart coat of arms and beautiful glazed balconies, is preserved for posterity.