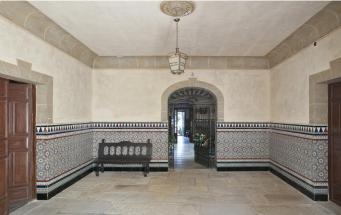

Inside, we find ourselves stepping into a time capsule of traditional craftmanship, where stone, tile and wrought iron combine to stately effect. The living space is introduced by the first of two reception halls, featuring decorative tile wainscoting and a fine staircase rising to the upper level, illuminated by a pool of natural light from the vaulted lightwell above. Also on the ground floor are four bedrooms, a family bathroom and a kitchen.