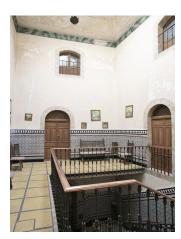

Inside, we find ourselves stepping into a time capsule of traditional craftmanship, where stone, tile and wrought iron combine to stately effect. The living space is introduced by the first of two reception halls, featuring decorative tile wainscoting and a fine staircase rising to the upper level, illuminated by a pool of natural light from the vaulted lightwell above. Also on the ground floor are four bedrooms, a family bathroom and a kitchen.

On the second floor is the dining room, second kitchen, five bedrooms, second bathroom and access to a graciously proportioned terrace with direct garden access.

The new owners of this unique period townhouse will have a chance to put their own stamp on the interior, just as long as the listed façade, with its smart coat of arms and beautiful glazed balconies, is preserved for posterity.