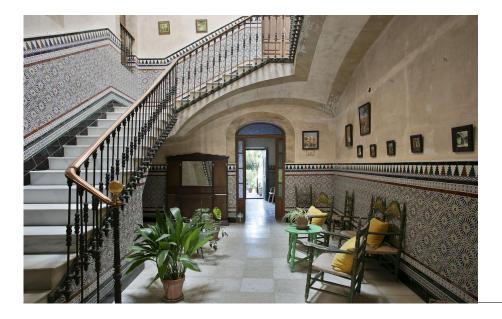

Inside, we find ourselves stepping into a time capsule of traditional craftmanship, where stone, tile and wrought iron combine to stately effect. The living space is introduced by the first of two reception halls, featuring decorative tile wainscoting and a fine staircase rising to the upper level, illuminated by a pool of natural light from the vaulted lightwell above. Also on the ground floor are four bedrooms, a family bathroom and a kitchen.

On the second floor is the dining room, second kitchen, five bedrooms, second bathroom and access to a graciously proportioned terrace with direct garden access.

The new owners of this unique period townhouse will have a chance to put their own stamp on the interior, just as long as the listed façade, with its smart coat of arms and beautiful glazed balconies, is preserved for posterity.