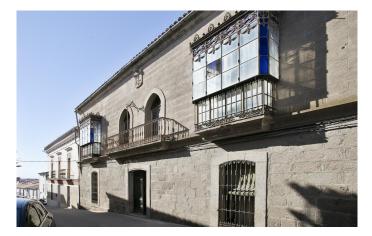

## THE SINGULAR SPACE EXTRAORDINARY PROPERTIES

This head-turner of a house stands in a generous 3,000 m2 plot, lovingly transformed into a charming hidden garden. There are also several ancillary structures, including a garage. Aristocratic Townhouse with outstanding decorative façade. Cáceres Ref. S19

On the second floor is the dining room, second kitchen, five bedrooms, second bathroom and access to a graciously proportioned terrace with direct garden access.

The new owners of this unique period townhouse will have a chance to put their own stamp on the interior, just as long as the listed façade, with its smart coat of arms and beautiful glazed balconies, is preserved for posterity.