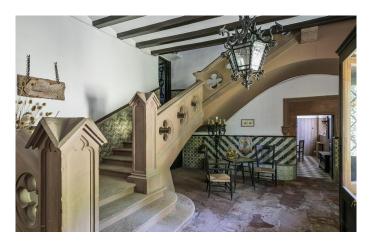

This main property currently features meeting rooms, dining rooms, a kitchen, bedrooms and various multi-use spaces.

This unique country estate is of great architectural importance and is generally in a good state of repair, boasting wonderful classical features, such as red stone doorjambs and lintels, an arch with an inscription from 1635 and defensive turrets.