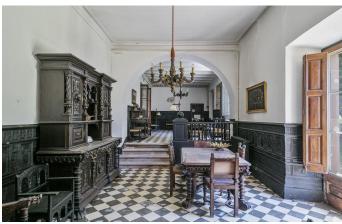

This main property currently features meeting rooms, dining rooms, a kitchen, bedrooms and various multi-use spaces.

This unique country estate is of great architectural importance and is generally in a good state of repair, boasting wonderful classical features, such as red stone doorjambs and lintels, an arch with an inscription from 1635 and defensive turrets.