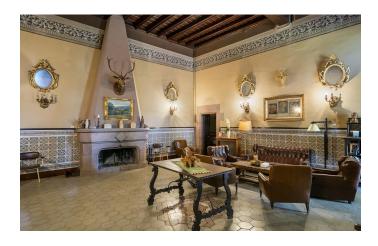

This main property currently features meeting rooms, dining rooms, a kitchen, bedrooms and various multi-use spaces.

This unique country estate is of great architectural importance and is generally in a good state of repair, boasting wonderful classical features, such as red stone doorjambs and lintels, an arch with an inscription from 1635 and defensive turrets.