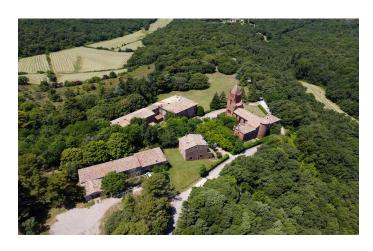

This unique country estate is an imposing property, set in 20 hectares of glorious countryside in an attractive and accessible part of northern Spain near Barcelona (45 min drive).

The main house is comprised of two properties: the "Casa de la Marquesa", which dates back to the 17th Century, and the former health clinic, both of which are connected by two galleries. Both properties are arranged over 4 floors and benefit from 2,500 m2 of built area.

This main property currently features meeting rooms, dining rooms, a kitchen, bedrooms and various multi-use spaces.

This unique country estate is of great architectural importance and is generally in a good state of repair, boasting wonderful classical features, such as red stone doorjambs and lintels, an arch with an inscription from 1635 and defensive turrets.

Other properties on the estate comprise 600 m2 of built area and include a church, groundsman's cottage and a storage area.

This is a special opportunity to acquire a striking and unique country estate with superb potential for multi-generational living or commercial use, with current planning allowing for multiple uses including hotel, restaurant, arts and education.