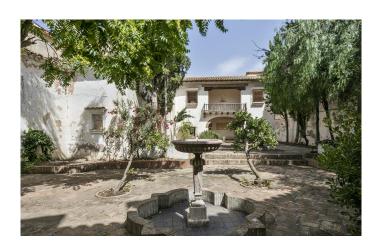

Passing through the pretty courtyard of this charming stately townhouse in Biar feels like stepping back into a more elegant age; a blend of faded grandeur, refined tranquillity and exquisite features, it's an unmissable opportunity to breathe new life into a very special period home.

Passing through the pretty courtyard of this stately townhouse feels like stepping back in time to a more elegant age.

Its construction date is unknown, but the earliest parts of the property are thought to date from around 1850. Subject to various additions and refurbishments in the twentieth century, the property is aproximately 647m2 and wrapps around an enchanting courtyard garden extending to 289m2.

This characterful stately townhouse hugs a splendid courtyard garden planted with mature trees and boasting a Moorish-style water feature.

Please note that the property needs refurbishment, has no central heating and is presented for sale along with various items of antique furniture.