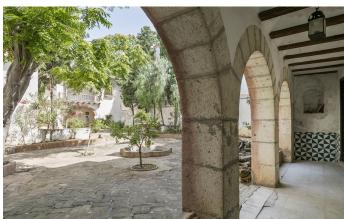

Passing through the pretty courtyard of this charming stately townhouse in Biar feels like stepping back into a more elegant age; a blend of faded grandeur, refined tranquillity and exquisite features, it's an unmissable opportunity to breathe new life into a very special period home.

Passing through the pretty courtyard of this stately townhouse feels like stepping back in time to a more elegant age.

Its construction date is unknown, but the earliest parts of the property are thought to date from around 1850. Subject to various additions and refurbishments in the twentieth century, the property is aproximately 647m2 and wrapps around an enchanting courtyard garden extending to 289m2.

This characterful stately townhouse hugs a splendid courtyard garden planted with mature trees and boasting a Moorish-style water feature.

Please note that the property needs refurbishment, has no central heating and is presented for sale along with various items of antique furniture.