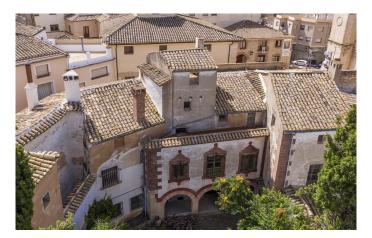

Passing through the pretty courtyard of this charming stately townhouse in Biar feels like stepping back into a more elegant age; a blend of faded grandeur, refined tranquillity and exquisite features, it's an unmissable opportunity to breathe new life into a very special period home.

Passing through the pretty courtyard of this stately townhouse feels like stepping back in time to a more elegant age.

Its construction date is unknown, but the earliest parts of the property are thought to date from around 1850. Subject to various additions and refurbishments in the twentieth century, the property is aproximately 647m2 and wrapps around an enchanting courtyard garden extending to 289m2.

This characterful stately townhouse hugs a splendid courtyard garden planted with mature trees and boasting a Moorish-style water feature.

Please note that the property needs refurbishment, has no central heating and is presented for sale along with various items of antique furniture.