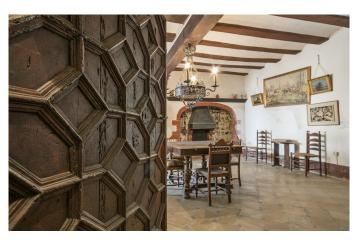

The main house has an entrance right on the Plaza Constitución and offers spacious accommodation arranged over three levels, featuring a wealth of unique decorative features.

The ground floor comprises an entrance hall, dining room, living room-dining room with impressive tiled fireplace and direct access to the courtyard, kitchen with fireplace, two pantries and a smaller courtyard featuring a charming well, leading to a guest bathroom.