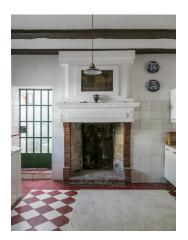

The main house has an entrance right on the Plaza Constitución and offers spacious accommodation arranged over three levels, featuring a wealth of unique decorative features.

The ground floor comprises an entrance hall, dining room, living room-dining room with impressive tiled fireplace and direct access to the courtyard, kitchen with fireplace, two pantries and a smaller courtyard featuring a charming well, leading to a guest bathroom.