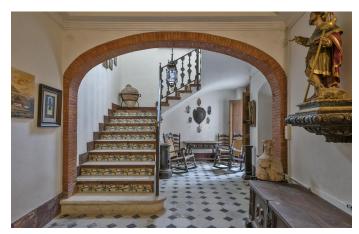

Passing through the pretty courtyard of this charming stately townhouse in Biar feels like stepping back into a more elegant age; a blend of faded grandeur, refined tranquillity and exquisite features, it's an unmissable opportunity to breathe new life into a very special period home.

Passing through the pretty courtyard of this stately townhouse feels like stepping back in time to a more elegant age.

Its construction date is unknown, but the earliest parts of the property are thought to date from around 1850. Subject to various additions and refurbishments in the twentieth century, the property is aproximately 647m2 and wrapps around an enchanting courtyard garden extending to 289m2.

The main house has an entrance right on the Plaza Constitución and offers spacious accommodation arranged over three levels, featuring a wealth of unique decorative features.

The ground floor comprises an entrance hall, dining room, living room-dining room with impressive tiled fireplace and direct access to the courtyard, kitchen with fireplace, two pantries and a smaller courtyard featuring a charming well, leading to a guest bathroom.