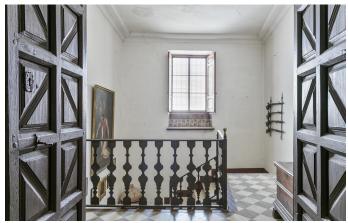

The main house has an entrance right on the Plaza Constitución and offers spacious accommodation arranged over three levels, featuring a wealth of unique decorative features.

The ground floor comprises an entrance hall, dining room, living room-dining room with impressive tiled fireplace and direct access to the courtyard, kitchen with fireplace, two pantries and a smaller courtyard featuring a charming well, leading to a guest bathroom.

On the first floor, there are four generous bedrooms, a closet, an additional living area and a family bathroom.

The second floor hosts a library with direct access to the covered tower roof terrace, as well as two attic bedrooms and a 70 m2 room occupying the roof space.