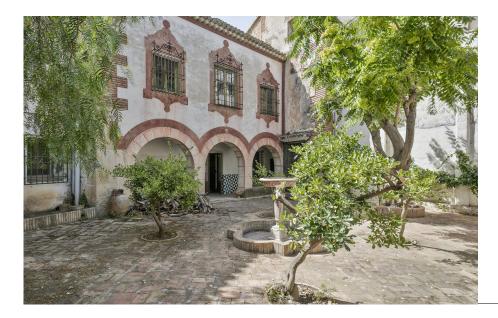

Passing through the pretty courtyard of this charming stately townhouse in Biar feels like stepping back into a more elegant age; a blend of faded grandeur, refined tranquillity and exquisite features, it's an unmissable opportunity to breathe new life into a very special period home.

Passing through the pretty courtyard of this stately townhouse feels like stepping back in time to a more elegant age.

Its construction date is unknown, but the earliest parts of the property are thought to date from around 1850. Subject to various additions and refurbishments in the twentieth century, the property is aproximately 647m2 and wrapps around an enchanting courtyard garden extending to 289m2.

This characterful stately townhouse hugs a splendid courtyard garden planted with mature trees and boasting a Moorish-style water feature.

Please note that the property needs refurbishment, has no central heating and is presented for sale along with various items of antique furniture.