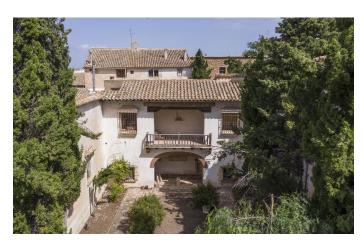

Passing through the pretty courtyard of this charming stately townhouse in Biar feels like stepping back into a more elegant age; a blend of faded grandeur, refined tranquillity and exquisite features, it's an unmissable opportunity to breathe new life into a very special period home.

Passing through the pretty courtyard of this stately townhouse feels like stepping back in time to a more elegant age.

Its construction date is unknown, but the earliest parts of the property are thought to date from around 1850. Subject to various additions and refurbishments in the twentieth century, the property is aproximately 647m2 and wrapps around an enchanting courtyard garden extending to 289m2.

This characterful stately townhouse hugs a splendid courtyard garden planted with mature trees and boasting a Moorish-style water feature.

Please note that the property needs refurbishment, has no central heating and is presented for sale along with various items of antique furniture.