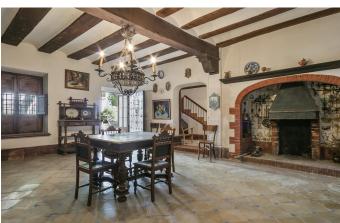

The main house has an entrance right on the Plaza Constitución and offers spacious accommodation arranged over three levels, featuring a wealth of unique decorative features.

The ground floor comprises an entrance hall, dining room, living room-dining room with impressive tiled fireplace and direct access to the courtyard, kitchen with fireplace, two pantries and a smaller courtyard featuring a charming well, leading to a guest bathroom.