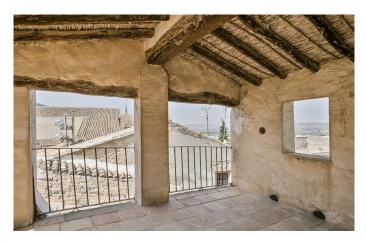

On the first floor, there are four generous bedrooms, a closet, an additional living area and a family bathroom.

The second floor hosts a library with direct access to the covered tower roof terrace, as well as two attic bedrooms and a 70 m2 room occupying the roof space.