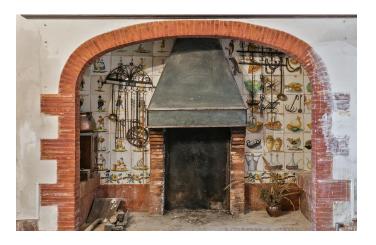

The main house has an entrance right on the Plaza Constitución and offers spacious accommodation arranged over three levels, featuring a wealth of unique decorative features.

The ground floor comprises an entrance hall, dining room, living room-dining room with impressive tiled fireplace and direct access to the courtyard, kitchen with fireplace, two pantries and a smaller courtyard featuring a charming well, leading to a guest bathroom.