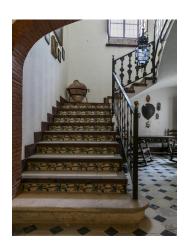

Passing through the pretty courtyard of this charming stately townhouse in Biar feels like stepping back into a more elegant age; a blend of faded grandeur, refined tranquillity and exquisite features, it's an unmissable opportunity to breathe new life into a very special period home.

Passing through the pretty courtyard of this stately townhouse feels like stepping back in time to a more elegant age.

Its construction date is unknown, but the earliest parts of the property are thought to date from around 1850. Subject to various additions and refurbishments in the twentieth century, the property is aproximately 647m2 and wrapps around an enchanting courtyard garden extending to 289m2.

The main house has an entrance right on the Plaza Constitución and offers spacious accommodation arranged over three levels, featuring a wealth of unique decorative features.

The ground floor comprises an entrance hall, dining room, living room-dining room with impressive tiled fireplace and direct access to the courtyard, kitchen with fireplace, two pantries and a smaller courtyard featuring a charming well, leading to a guest bathroom.