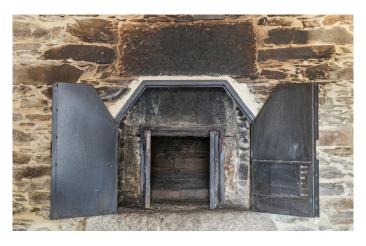

Dating from 1920, this barn conversion was comprehensively renovated in 2009, respecting the original's distinctive 530 m2 footprint. The property stands in an undulating landscape of rolling pastureland and intense green forests and enjoys sublime mountain views. The interior, too, is a delight to the eyes: warm, welcoming and flaunting a distinctively contemporary aesthetic, with rich tones from the chestnut and iroko wood mingling with warm masonry and jet-black slate, all locally sourced.

Arranged on two levels, the accommodation comprises a living room with wood-burning stove, stylish kitchen, three comfortable bedrooms and two fully-fitted bathrooms. There is also a self-contained studio apartment with its own bathroom and kitchen facilities, perfect for an older relative or privacy-loving teen. Behind the main house, a former hayloft now makes for a superb games room, and you'll also find an old granary, laundry hut, boiler room and kennelling for up to six dogs.