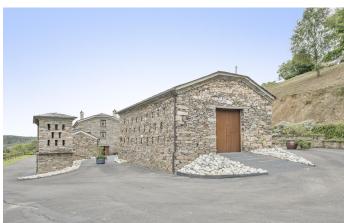

## Stylish stone barn conversion Asturias Ref. S51

Stylish stone barn conversion in Asturias offering pure mountain air just 20 minutes from the coast.

4 habitaciones

3 baños

530 m² de superfície

3 Ha de terreno

Dating from 1920, this barn conversion was comprehensively renovated in 2009, respecting the original's distinctive 530 m2 footprint. The property stands in an undulating landscape of rolling pastureland and intense green forests and enjoys sublime mountain views. The interior, too, is a delight to the eyes: warm, welcoming and flaunting a distinctively contemporary aesthetic, with rich tones from the chestnut and iroko wood mingling with warm masonry and jet-black slate, all locally sourced.