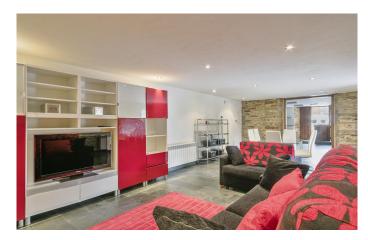

Arranged on two levels, the accommodation comprises a living room with wood-burning stove, stylish kitchen, three comfortable bedrooms and two fully-fitted bathrooms. There is also a self-contained studio apartment with its own bathroom and kitchen facilities, perfect for an older relative or privacy-loving teen. Behind the main house, a former hayloft now makes for a superb games room, and you'll also find an old granary, laundry hut, boiler room and kennelling for up to six dogs.

The property is presented for sale along with its stylish bespoke wooden furniture and all electrical appliances. The current owners have installed a comprehensive security system including remote-access CCTV and intruder alarm network.