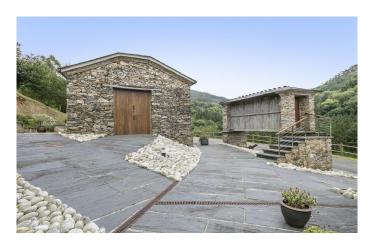

Arranged on two levels, the accommodation comprises a living room with wood-burning stove, stylish kitchen, three comfortable bedrooms and two fully-fitted bathrooms. There is also a self-contained studio apartment with its own bathroom and kitchen facilities, perfect for an older relative or privacy-loving teen. Behind the main house, a former hayloft now makes for a superb games room, and you'll also find an old granary, laundry hut, boiler room and kennelling for up to six dogs.