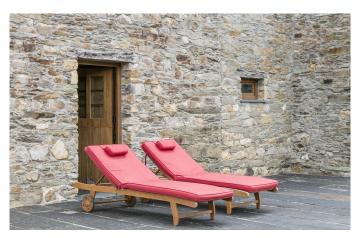

Arranged on two levels, the accommodation comprises a living room with wood-burning stove, stylish kitchen, three comfortable bedrooms and two fully-fitted bathrooms. There is also a self-contained studio apartment with its own bathroom and kitchen facilities, perfect for an older relative or privacy-loving teen. Behind the main house, a former hayloft now makes for a superb games room, and you'll also find an old granary, laundry hut, boiler room and kennelling for up to six dogs.

The property is presented for sale along with its stylish bespoke wooden furniture and all electrical appliances. The current owners have installed a comprehensive security system including remote-access CCTV and intruder alarm network.