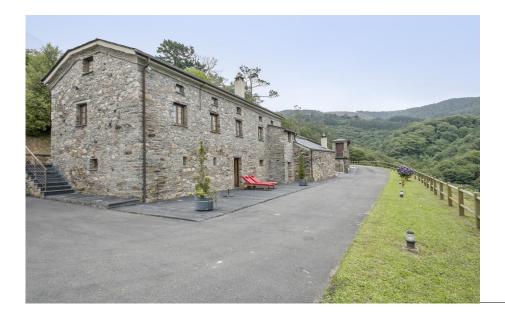

Dating from 1920, this barn conversion was comprehensively renovated in 2009, respecting the original's distinctive 530 m2 footprint. The property stands in an undulating landscape of rolling pastureland and intense green forests and enjoys sublime mountain views. The interior, too, is a delight to the eyes: warm, welcoming and flaunting a distinctively contemporary aesthetic, with rich tones from the chestnut and iroko wood mingling with warm masonry and jet-black slate, all locally sourced.

Stylish stone barn conversion offered fully furnished and in impeccable move-in condition, ideally situated for enjoying everything Asturias has to offer, from the pure mountain air to the fresh sea breeze of the coast.

Here in the dreamy landscape of northern Spain, you'll find shades of green you never knew existed – but if you ever feel like a change of scene, the coast is just 20 minutes away.