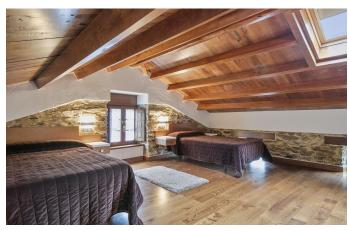

Dating from 1920, this barn conversion was comprehensively renovated in 2009, respecting the original's distinctive 530 m2 footprint. The property stands in an undulating landscape of rolling pastureland and intense green forests and enjoys sublime mountain views. The interior, too, is a delight to the eyes: warm, welcoming and flaunting a distinctively contemporary aesthetic, with rich tones from the chestnut and iroko wood mingling with warm masonry and jet-black slate, all locally sourced.

Arranged on two levels, the accommodation comprises a living room with wood-burning stove, stylish kitchen, three comfortable bedrooms and two fully-fitted bathrooms. There is also a self-contained studio apartment with its own bathroom and kitchen facilities, perfect for an older relative or privacy-loving teen. Behind the main house, a former hayloft now makes for a superb games room, and you'll also find an old granary, laundry hut, boiler room and kennelling for up to six dogs.