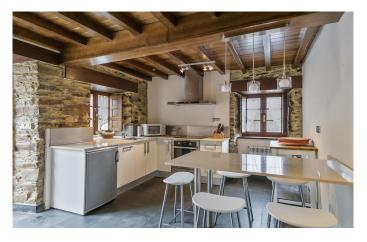

Dating from 1920, this barn conversion was comprehensively renovated in 2009, respecting the original's distinctive 530 m2 footprint. The property stands in an undulating landscape of rolling pastureland and intense green forests and enjoys sublime mountain views. The interior, too, is a delight to the eyes: warm, welcoming and flaunting a distinctively contemporary aesthetic, with rich tones from the chestnut and iroko wood mingling with warm masonry and jet-black slate, all locally sourced.

Arranged on two levels, the accommodation comprises a living room with wood-burning stove, stylish kitchen, three comfortable bedrooms and two fully-fitted bathrooms. There is also a self-contained studio apartment with its own bathroom and kitchen facilities, perfect for an older relative or privacy-loving teen. Behind the main house, a former hayloft now makes for a superb games room, and you'll also find an old granary, laundry hut, boiler room and kennelling for up to six dogs.