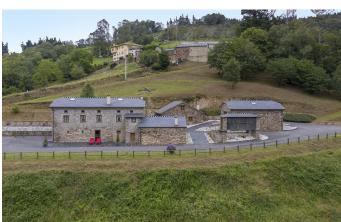

Dating from 1920, this barn conversion was comprehensively renovated in 2009, respecting the original's distinctive 530 m2 footprint. The property stands in an undulating landscape of rolling pastureland and intense green forests and enjoys sublime mountain views. The interior, too, is a delight to the eyes: warm, welcoming and flaunting a distinctively contemporary aesthetic, with rich tones from the chestnut and iroko wood mingling with warm masonry and jet-black slate, all locally sourced.

Arranged on two levels, the accommodation comprises a living room with wood-burning stove, stylish kitchen, three comfortable bedrooms and two fully-fitted bathrooms. There is also a self-contained studio apartment with its own bathroom and kitchen facilities, perfect for an older relative or privacy-loving teen. Behind the main house, a former hayloft now makes for a superb games room, and you'll also find an old granary, laundry hut, boiler room and kennelling for up to six dogs.