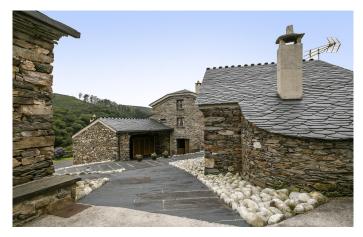

Dating from 1920, this barn conversion was comprehensively renovated in 2009, respecting the original's distinctive 530 m2 footprint. The property stands in an undulating landscape of rolling pastureland and intense green forests and enjoys sublime mountain views. The interior, too, is a delight to the eyes: warm, welcoming and flaunting a distinctively contemporary aesthetic, with rich tones from the chestnut and iroko wood mingling with warm masonry and jet-black slate, all locally sourced.

Arranged on two levels, the accommodation comprises a living room with wood-burning stove, stylish kitchen, three comfortable bedrooms and two fully-fitted bathrooms. There is also a self-contained studio apartment with its own bathroom and kitchen facilities, perfect for an older relative or privacy-loving teen. Behind the main house, a former hayloft now makes for a superb games room, and you'll also find an old granary, laundry hut, boiler room and kennelling for up to six dogs.