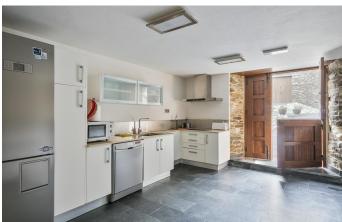

Arranged on two levels, the accommodation comprises a living room with wood-burning stove, stylish kitchen, three comfortable bedrooms and two fully-fitted bathrooms. There is also a self-contained studio apartment with its own bathroom and kitchen facilities, perfect for an older relative or privacy-loving teen. Behind the main house, a former hayloft now makes for a superb games room, and you'll also find an old granary, laundry hut, boiler room and kennelling for up to six dogs.