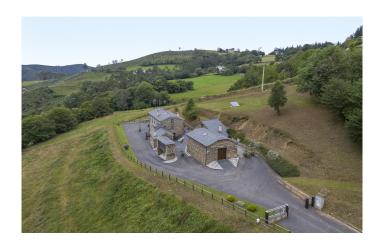

Dating from 1920, this barn conversion was comprehensively renovated in 2009, respecting the original's distinctive 530 m2 footprint. The property stands in an undulating landscape of rolling pastureland and intense green forests and enjoys sublime mountain views. The interior, too, is a delight to the eyes: warm, welcoming and flaunting a distinctively contemporary aesthetic, with rich tones from the chestnut and iroko wood mingling with warm masonry and jet-black slate, all locally sourced.

Arranged on two levels, the accommodation comprises a living room with wood-burning stove, stylish kitchen, three comfortable bedrooms and two fully-fitted bathrooms. There is also a self-contained studio apartment with its own bathroom and kitchen facilities, perfect for an older relative or privacy-loving teen. Behind the main house, a former hayloft now makes for a superb games room, and you'll also find an old granary, laundry hut, boiler room and kennelling for up to six dogs.