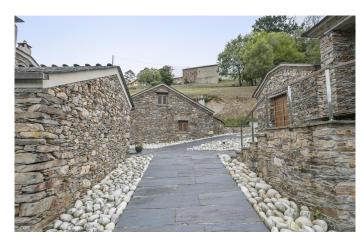

Dating from 1920, this barn conversion was comprehensively renovated in 2009, respecting the original's distinctive 530 m2 footprint. The property stands in an undulating landscape of rolling pastureland and intense green forests and enjoys sublime mountain views. The interior, too, is a delight to the eyes: warm, welcoming and flaunting a distinctively contemporary aesthetic, with rich tones from the chestnut and iroko wood mingling with warm masonry and jet-black slate, all locally sourced.

Here in the dreamy landscape of northern Spain, you'll find shades of green you never knew existed – but if you ever feel like a change of scene, the coast is just 20 minutes away.