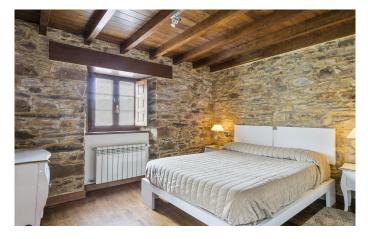

Dating from 1920, this barn conversion was comprehensively renovated in 2009, respecting the original's distinctive 530 m2 footprint. The property stands in an undulating landscape of rolling pastureland and intense green forests and enjoys sublime mountain views. The interior, too, is a delight to the eyes: warm, welcoming and flaunting a distinctively contemporary aesthetic, with rich tones from the chestnut and iroko wood mingling with warm masonry and jet-black slate, all locally sourced.

Arranged on two levels, the accommodation comprises a living room with wood-burning stove, stylish kitchen, three comfortable bedrooms and two fully-fitted bathrooms. There is also a self-contained studio apartment with its own bathroom and kitchen facilities, perfect for an older relative or privacy-loving teen. Behind the main house, a former hayloft now makes for a superb games room, and you'll also find an old granary, laundry hut, boiler room and kennelling for up to six dogs.