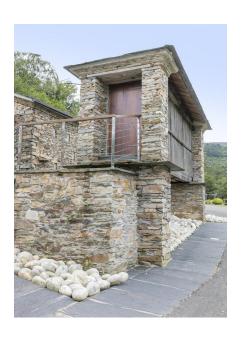

Dating from 1920, this barn conversion was comprehensively renovated in 2009, respecting the original's distinctive 530 m2 footprint. The property stands in an undulating landscape of rolling pastureland and intense green forests and enjoys sublime mountain views. The interior, too, is a delight to the eyes: warm, welcoming and flaunting a distinctively contemporary aesthetic, with rich tones from the chestnut and iroko wood mingling with warm masonry and jet-black slate, all locally sourced.