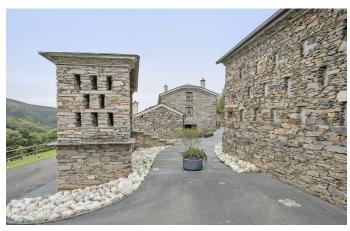

Dating from 1920, this barn conversion was comprehensively renovated in 2009, respecting the original's distinctive 530 m2 footprint. The property stands in an undulating landscape of rolling pastureland and intense green forests and enjoys sublime mountain views. The interior, too, is a delight to the eyes: warm, welcoming and flaunting a distinctively contemporary aesthetic, with rich tones from the chestnut and iroko wood mingling with warm masonry and jet-black slate, all locally sourced.

Arranged on two levels, the accommodation comprises a living room with wood-burning stove, stylish kitchen, three comfortable bedrooms and two fully-fitted bathrooms. There is also a self-contained studio apartment with its own bathroom and kitchen facilities, perfect for an older relative or privacy-loving teen. Behind the main house, a former hayloft now makes for a superb games room, and you'll also find an old granary, laundry hut, boiler room and kennelling for up to six dogs.