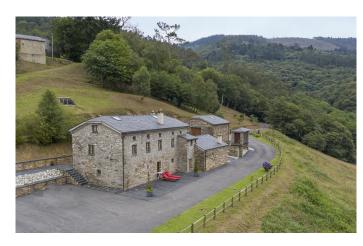

Dating from 1920, this barn conversion was comprehensively renovated in 2009, respecting the original's distinctive 530 m2 footprint. The property stands in an undulating landscape of rolling pastureland and intense green forests and enjoys sublime mountain views. The interior, too, is a delight to the eyes: warm, welcoming and flaunting a distinctively contemporary aesthetic, with rich tones from the chestnut and iroko wood mingling with warm masonry and jet-black slate, all locally sourced.

Here in the dreamy landscape of northern Spain, you'll find shades of green you never knew existed – but if you ever feel like a change of scene, the coast is just 20 minutes away.