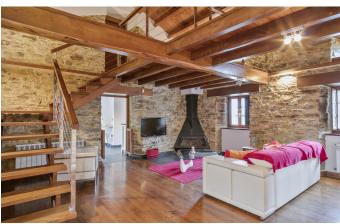

Dating from 1920, this barn conversion was comprehensively renovated in 2009, respecting the original's distinctive 530 m2 footprint. The property stands in an undulating landscape of rolling pastureland and intense green forests and enjoys sublime mountain views. The interior, too, is a delight to the eyes: warm, welcoming and flaunting a distinctively contemporary aesthetic, with rich tones from the chestnut and iroko wood mingling with warm masonry and jet-black slate, all locally sourced.

Arranged on two levels, the accommodation comprises a living room with wood-burning stove, stylish kitchen, three comfortable bedrooms and two fully-fitted bathrooms. There is also a self-contained studio apartment with its own bathroom and kitchen facilities, perfect for an older relative or privacy-loving teen. Behind the main house, a former hayloft now makes for a superb games room, and you'll also find an old granary, laundry hut, boiler room and kennelling for up to six dogs.