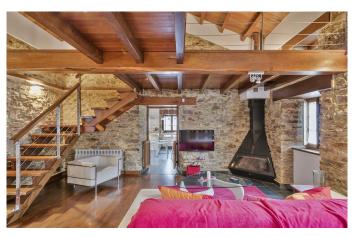

Dating from 1920, this barn conversion was comprehensively renovated in 2009, respecting the original's distinctive 530 m2 footprint. The property stands in an undulating landscape of rolling pastureland and intense green forests and enjoys sublime mountain views. The interior, too, is a delight to the eyes: warm, welcoming and flaunting a distinctively contemporary aesthetic, with rich tones from the chestnut and iroko wood mingling with warm masonry and jet-black slate, all locally sourced.

Arranged on two levels, the accommodation comprises a living room with wood-burning stove, stylish kitchen, three comfortable bedrooms and two fully-fitted bathrooms. There is also a self-contained studio apartment with its own bathroom and kitchen facilities, perfect for an older relative or privacy-loving teen. Behind the main house, a former hayloft now makes for a superb games room, and you'll also find an old granary, laundry hut, boiler room and kennelling for up to six dogs.