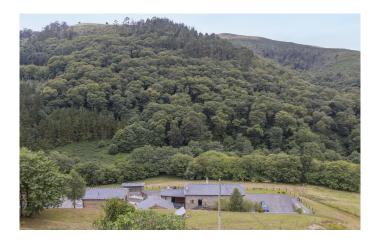

Dating from 1920, this barn conversion was comprehensively renovated in 2009, respecting the original's distinctive 530 m2 footprint. The property stands in an undulating landscape of rolling pastureland and intense green forests and enjoys sublime mountain views. The interior, too, is a delight to the eyes: warm, welcoming and flaunting a distinctively contemporary aesthetic, with rich tones from the chestnut and iroko wood mingling with warm masonry and jet-black slate, all locally sourced.

Here in the dreamy landscape of northern Spain, you'll find shades of green you never knew existed – but if you ever feel like a change of scene, the coast is just 20 minutes away.