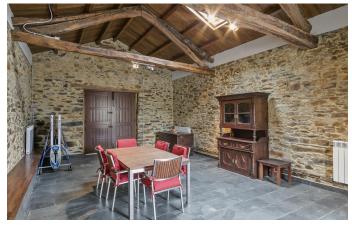

Arranged on two levels, the accommodation comprises a living room with wood-burning stove, stylish kitchen, three comfortable bedrooms and two fully-fitted bathrooms. There is also a self-contained studio apartment with its own bathroom and kitchen facilities, perfect for an older relative or privacy-loving teen. Behind the main house, a former hayloft now makes for a superb games room, and you'll also find an old granary, laundry hut, boiler room and kennelling for up to six dogs.