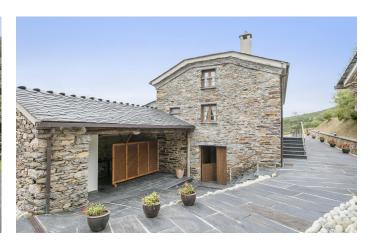

Dating from 1920, this barn conversion was comprehensively renovated in 2009, respecting the original's distinctive 530 m2 footprint. The property stands in an undulating landscape of rolling pastureland and intense green forests and enjoys sublime mountain views. The interior, too, is a delight to the eyes: warm, welcoming and flaunting a distinctively contemporary aesthetic, with rich tones from the chestnut and iroko wood mingling with warm masonry and jet-black slate, all locally sourced.

Arranged on two levels, the accommodation comprises a living room with wood-burning stove, stylish kitchen, three comfortable bedrooms and two fully-fitted bathrooms. There is also a self-contained studio apartment with its own bathroom and kitchen facilities, perfect for an older relative or privacy-loving teen. Behind the main house, a former hayloft now makes for a superb games room, and you'll also find an old granary, laundry hut, boiler room and kennelling for up to six dogs.