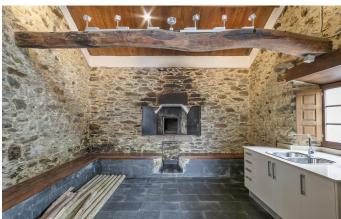

Dating from 1920, this barn conversion was comprehensively renovated in 2009, respecting the original's distinctive 530 m2 footprint. The property stands in an undulating landscape of rolling pastureland and intense green forests and enjoys sublime mountain views. The interior, too, is a delight to the eyes: warm, welcoming and flaunting a distinctively contemporary aesthetic, with rich tones from the chestnut and iroko wood mingling with warm masonry and jet-black slate, all locally sourced.

Arranged on two levels, the accommodation comprises a living room with wood-burning stove, stylish kitchen, three comfortable bedrooms and two fully-fitted bathrooms. There is also a self-contained studio apartment with its own bathroom and kitchen facilities, perfect for an older relative or privacy-loving teen. Behind the main house, a former hayloft now makes for a superb games room, and you'll also find an old granary, laundry hut, boiler room and kennelling for up to six dogs.