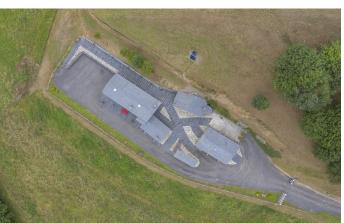

Dating from 1920, this barn conversion was comprehensively renovated in 2009, respecting the original's distinctive 530 m2 footprint. The property stands in an undulating landscape of rolling pastureland and intense green forests and enjoys sublime mountain views. The interior, too, is a delight to the eyes: warm, welcoming and flaunting a distinctively contemporary aesthetic, with rich tones from the chestnut and iroko wood mingling with warm masonry and jet-black slate, all locally sourced.

Arranged on two levels, the accommodation comprises a living room with wood-burning stove, stylish kitchen, three comfortable bedrooms and two fully-fitted bathrooms. There is also a self-contained studio apartment with its own bathroom and kitchen facilities, perfect for an older relative or privacy-loving teen. Behind the main house, a former hayloft now makes for a superb games room, and you'll also find an old granary, laundry hut, boiler room and kennelling for up to six dogs.