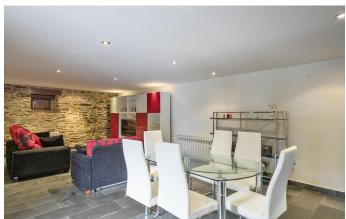

Dating from 1920, this barn conversion was comprehensively renovated in 2009, respecting the original's distinctive 530 m2 footprint. The property stands in an undulating landscape of rolling pastureland and intense green forests and enjoys sublime mountain views. The interior, too, is a delight to the eyes: warm, welcoming and flaunting a distinctively contemporary aesthetic, with rich tones from the chestnut and iroko wood mingling with warm masonry and jet-black slate, all locally sourced.

Arranged on two levels, the accommodation comprises a living room with wood-burning stove, stylish kitchen, three comfortable bedrooms and two fully-fitted bathrooms. There is also a self-contained studio apartment with its own bathroom and kitchen facilities, perfect for an older relative or privacy-loving teen. Behind the main house, a former hayloft now makes for a superb games room, and you'll also find an old granary, laundry hut, boiler room and kennelling for up to six dogs.