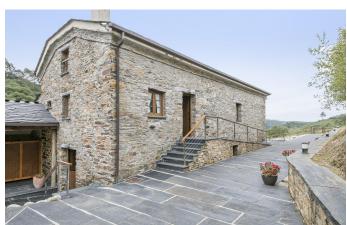

Dating from 1920, this barn conversion was comprehensively renovated in 2009, respecting the original's distinctive 530 m2 footprint. The property stands in an undulating landscape of rolling pastureland and intense green forests and enjoys sublime mountain views. The interior, too, is a delight to the eyes: warm, welcoming and flaunting a distinctively contemporary aesthetic, with rich tones from the chestnut and iroko wood mingling with warm masonry and jet-black slate, all locally sourced.

Arranged on two levels, the accommodation comprises a living room with wood-burning stove, stylish kitchen, three comfortable bedrooms and two fully-fitted bathrooms. There is also a self-contained studio apartment with its own bathroom and kitchen facilities, perfect for an older relative or privacy-loving teen. Behind the main house, a former hayloft now makes for a superb games room, and you'll also find an old granary, laundry hut, boiler room and kennelling for up to six dogs.