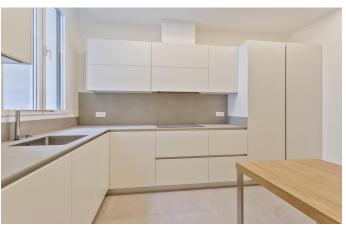

Featuring lofty ceilings (over 3 metres) and luxury finishes, this brand-new home offers an exceptional standard of living in this most admired part of Chamberí.

Internal accommodation extends to 186.33 sqm (238.25 sqm including residents' amenities), with ceilings reaching 3.70 m in height, comprising three bedrooms, a dressing room, three full bathrooms and one half bathroom, living room, dining room and extensively equipped kitchen by Moretti with appliances by NEFF.

The beautifully appointed interior uses luxurious materials and finishes throughout: natural stone, porcelain flooring in the kitchen and bathrooms, high-quality oak floors and scuff-resistant laminate elsewhere, reinforced security entrance door and finely crafted internal doors with concealed fittings.