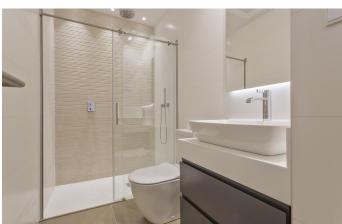

Featuring lofty ceilings (over 3 metres) and luxury finishes, this brand-new home offers an exceptional standard of living in this most admired part of Chamberí.

Internal accommodation extends to 186.33 sqm (238.25 sqm including residents' amenities), with ceilings reaching 3.70 m in height, comprising three bedrooms, a dressing room, three full bathrooms and one half bathroom, living room, dining room and extensively equipped kitchen by Moretti with appliances by NEFF.

The beautifully appointed interior uses luxurious materials and finishes throughout: natural stone, porcelain flooring in the kitchen and bathrooms, high-quality oak floors and scuff-resistant laminate elsewhere, reinforced security entrance door and finely crafted internal doors with concealed fittings.