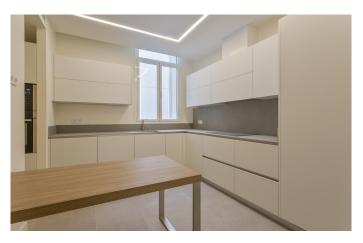

Featuring lofty ceilings (over 3 metres) and luxury finishes, this brand-new home offers an exceptional standard of living in this most admired part of Chamberí.

Internal accommodation extends to 186.33 sqm (238.25 sqm including residents' amenities), with ceilings reaching 3.70 m in height, comprising three bedrooms, a dressing room, three full bathrooms and one half bathroom, living room, dining room and extensively equipped kitchen by Moretti with appliances by NEFF.

The beautifully appointed interior uses luxurious materials and finishes throughout: natural stone, porcelain flooring in the kitchen and bathrooms, high-quality oak floors and scuff-resistant laminate elsewhere, reinforced security entrance door and finely crafted internal doors with concealed fittings.