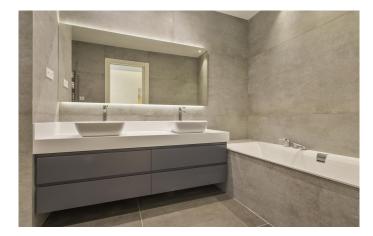

Featuring lofty ceilings (over 3 metres) and luxury finishes, this brand-new home offers an exceptional standard of living in this most admired part of Chamberí.

Internal accommodation extends to 186.33 sqm (238.25 sqm including residents' amenities), with ceilings reaching 3.70 m in height, comprising three bedrooms, a dressing room, three full bathrooms and one half bathroom, living room, dining room and extensively equipped kitchen by Moretti with appliances by NEFF.

The beautifully appointed interior uses luxurious materials and finishes throughout: natural stone, porcelain flooring in the kitchen and bathrooms, high-quality oak floors and scuff-resistant laminate elsewhere, reinforced security entrance door and finely crafted internal doors with concealed fittings.