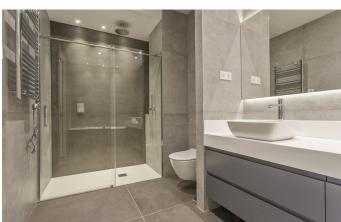

Featuring lofty ceilings (over 3 metres) and luxury finishes, this brand-new home offers an exceptional standard of living in this most admired part of Chamberí.

Internal accommodation extends to 186.33 sqm (238.25 sqm including residents' amenities), with ceilings reaching 3.70 m in height, comprising three bedrooms, a dressing room, three full bathrooms and one half bathroom, living room, dining room and extensively equipped kitchen by Moretti with appliances by NEFF.

The beautifully appointed interior uses luxurious materials and finishes throughout: natural stone, porcelain flooring in the kitchen and bathrooms, high-quality oak floors and scuff-resistant laminate elsewhere, reinforced security entrance door and finely crafted internal doors with concealed fittings.