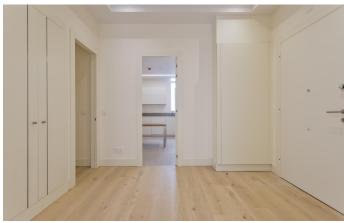

The property's doors, floors and cornicing capture the elegant ambiance of the past, and the two expansive balconies with windows with traditional hinged shutters, overlook a peaceful street with minimal traffic.

The beautifully appointed interior uses luxurious materials and finishes throughout: natural stone, porcelain flooring in the kitchen and bathrooms, high-quality oak floors and scuff-resistant laminate elsewhere, reinforced security entrance door and finely crafted internal doors with concealed fittings.