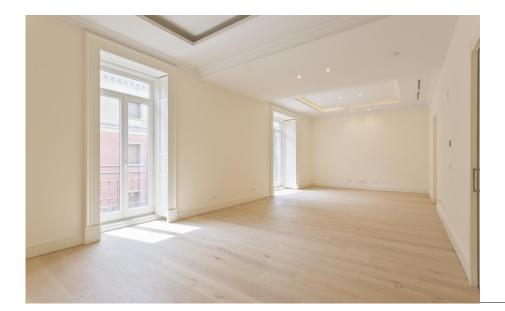

Featuring lofty ceilings (over 3 metres) and luxury finishes, this brand-new home offers an exceptional standard of living in this most admired part of Chamberí.

Internal accommodation extends to 186.33 sqm (238.25 sqm including residents' amenities), with ceilings reaching 3.70 m in height, comprising three bedrooms, a dressing room, three full bathrooms and one half bathroom, living room, dining room and extensively equipped kitchen by Moretti with appliances by NEFF.

The property's doors, floors and cornicing capture the elegant ambiance of the past, and the two expansive balconies with windows with traditional hinged shutters, overlook a peaceful street with minimal traffic.