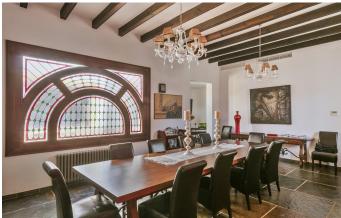

Accommodation of 800 m2 spans two levels wrapped around a central patio, and includes eight en-suite bedrooms, two WCs, a spacious dining room ideal for entertaining and a fitness area complete with sauna and jacuzzi.

The showpieces are undoubtedly the two reception halls, one double height and hosting a library on its chestnut wood and wrought iron balcony. No expense has been spared on the stunning interior, with hardwood features, slate flooring, underfloor heating and beautiful stained glass reclaimed from old Sevillian mansions combining to create an ambience of understated luxury.