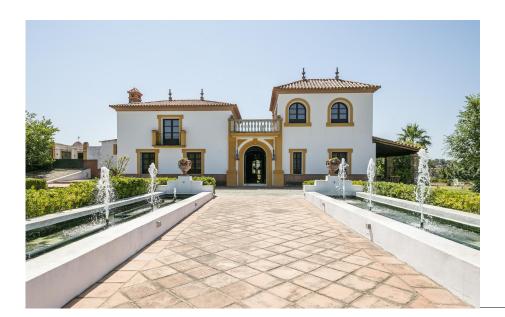

Handsome, luxuriously appointed 166ha Andalusian farmstead with outbuildings and extensive stabling, in a spectacular national park setting, just 30 minutes from Seville.

The house itself, completed in 2004, presents all the comforts of twenty-first century life in a deceptively traditional package. It was built on the footprint of an older house, from which it has inherited some fine stone chimneys and a suite of outbuildings.

Inside the perimeter stone wall of this extraordinary cortijo are landscaped areas, fountains, a swimming pool, a 400 m2 warehouse, stables with twelve loose boxes and paddock, housekeeper's quarters and outbuildings housing various installations and services.