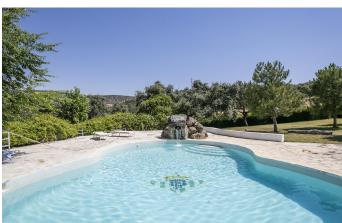

Inside the perimeter stone wall of this extraordinary cortijo are landscaped areas, fountains, a swimming pool, a 400 m2 warehouse, stables with twelve loose boxes and paddock, housekeeper's quarters and outbuildings housing various installations and services.