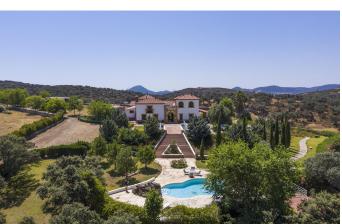

Offering a rare opportunity to acquire a fully functioning country estate within easy reach of Seville and some of southern Spain's most enticing natural playgrounds, this extraordinary cortijo located in Huelva has the added appeal of a stunning location inside the Sierra Aracena national park. With the scenic Atlantic coast and at least five golf courses within an hour's drive, it's a perfect match for the discerning outdoor enthusiast.

Handsome, luxuriously appointed 166ha Andalusian farmstead with outbuildings and extensive stabling, in a spectacular national park setting, just 30 minutes from Seville.

The house itself, completed in 2004, presents all the comforts of twenty-first century life in a deceptively traditional package. It was built on the footprint of an older house, from which it has inherited some fine stone chimneys and a suite of outbuildings.

Inside the perimeter stone wall of this extraordinary cortijo are landscaped areas, fountains, a swimming pool, a 400 m2 warehouse, stables with twelve loose boxes and paddock, housekeeper's quarters and outbuildings housing various installations and services.