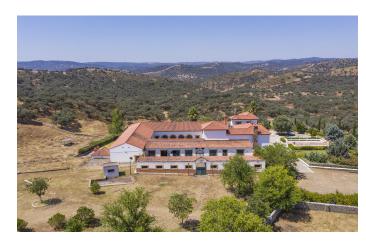

Handsome, luxuriously appointed 166ha Andalusian farmstead with outbuildings and extensive stabling, in a spectacular national park setting, just 30 minutes from Seville.

The house itself, completed in 2004, presents all the comforts of twenty-first century life in a deceptively traditional package. It was built on the footprint of an older house, from which it has inherited some fine stone chimneys and a suite of outbuildings.

Accommodation of 800 m2 spans two levels wrapped around a central patio, and includes eight en-suite bedrooms, two WCs, a spacious dining room ideal for entertaining and a fitness area complete with sauna and jacuzzi.