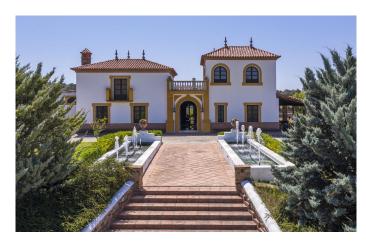

Handsome, luxuriously appointed 166ha Andalusian farmstead with outbuildings and extensive stabling, in a spectacular national park setting, just 30 minutes from Seville.

The house itself, completed in 2004, presents all the comforts of twenty-first century life in a deceptively traditional package. It was built on the footprint of an older house, from which it has inherited some fine stone chimneys and a suite of outbuildings.

Inside the perimeter stone wall of this extraordinary cortijo are landscaped areas, fountains, a swimming pool, a 400 m2 warehouse, stables with twelve loose boxes and paddock, housekeeper's quarters and outbuildings housing various installations and services.