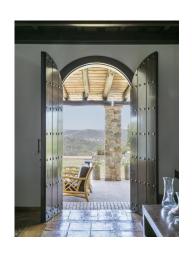

Handsome, luxuriously appointed 166ha Andalusian farmstead with outbuildings and extensive stabling, in a spectacular national park setting, just 30 minutes from Seville.

The house itself, completed in 2004, presents all the comforts of twenty-first century life in a deceptively traditional package. It was built on the footprint of an older house, from which it has inherited some fine stone chimneys and a suite of outbuildings.

The showpieces are undoubtedly the two reception halls, one double height and hosting a library on its chestnut wood and wrought iron balcony. No expense has been spared on the stunning interior, with hardwood features, slate flooring, underfloor heating and beautiful stained glass reclaimed from old Sevillian mansions combining to create an ambience of understated luxury.