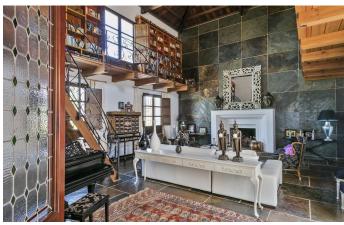

The showpieces are undoubtedly the two reception halls, one double height and hosting a library on its chestnut wood and wrought iron balcony. No expense has been spared on the stunning interior, with hardwood features, slate flooring, underfloor heating and beautiful stained glass reclaimed from old Sevillian mansions combining to create an ambience of understated luxury.