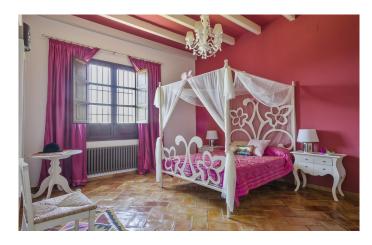

Accommodation of 800 m2 spans two levels wrapped around a central patio, and includes eight en-suite bedrooms, two WCs, a spacious dining room ideal for entertaining and a fitness area complete with sauna and jacuzzi.

The showpieces are undoubtedly the two reception halls, one double height and hosting a library on its chestnut wood and wrought iron balcony. No expense has been spared on the stunning interior, with hardwood features, slate flooring, underfloor heating and beautiful stained glass reclaimed from old Sevillian mansions combining to create an ambience of understated luxury.