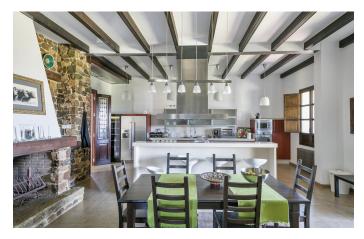

Accommodation of 800 m2 spans two levels wrapped around a central patio, and includes eight en-suite bedrooms, two WCs, a spacious dining room ideal for entertaining and a fitness area complete with sauna and jacuzzi.