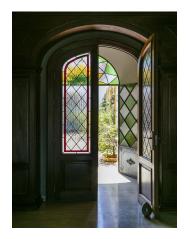

The showpieces are undoubtedly the two reception halls, one double height and hosting a library on its chestnut wood and wrought iron balcony. No expense has been spared on the stunning interior, with hardwood features, slate flooring, underfloor heating and beautiful stained glass reclaimed from old Sevillian mansions combining to create an ambience of understated luxury.