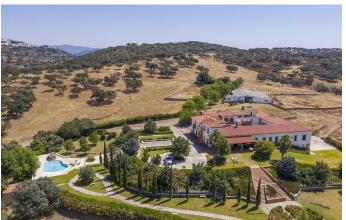

Handsome, luxuriously appointed 166ha Andalusian farmstead with outbuildings and extensive stabling, in a spectacular national park setting, just 30 minutes from Seville.

The house itself, completed in 2004, presents all the comforts of twenty-first century life in a deceptively traditional package. It was built on the footprint of an older house, from which it has inherited some fine stone chimneys and a suite of outbuildings.

Inside the perimeter stone wall of this extraordinary cortijo are landscaped areas, fountains, a swimming pool, a 400 m2 warehouse, stables with twelve loose boxes and paddock, housekeeper's quarters and outbuildings housing various installations and services.