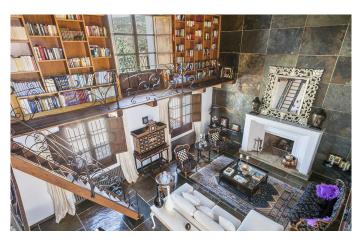

The showpieces are undoubtedly the two reception halls, one double height and hosting a library on its chestnut wood and wrought iron balcony. No expense has been spared on the stunning interior, with hardwood features, slate flooring, underfloor heating and beautiful stained glass reclaimed from old Sevillian mansions combining to create an ambience of understated luxury.