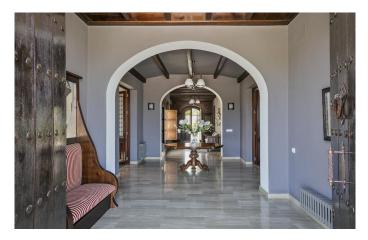

The showpieces are undoubtedly the two reception halls, one double height and hosting a library on its chestnut wood and wrought iron balcony. No expense has been spared on the stunning interior, with hardwood features, slate flooring, underfloor heating and beautiful stained glass reclaimed from old Sevillian mansions combining to create an ambience of understated luxury.