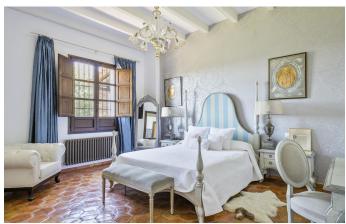

Accommodation of 800 m2 spans two levels wrapped around a central patio, and includes eight en-suite bedrooms, two WCs, a spacious dining room ideal for entertaining and a fitness area complete with sauna and jacuzzi.

The showpieces are undoubtedly the two reception halls, one double height and hosting a library on its chestnut wood and wrought iron balcony. No expense has been spared on the stunning interior, with hardwood features, slate flooring, underfloor heating and beautiful stained glass reclaimed from old Sevillian mansions combining to create an ambience of understated luxury.