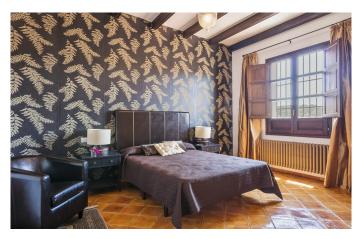

Accommodation of 800 m2 spans two levels wrapped around a central patio, and includes eight en-suite bedrooms, two WCs, a spacious dining room ideal for entertaining and a fitness area complete with sauna and jacuzzi.

The showpieces are undoubtedly the two reception halls, one double height and hosting a library on its chestnut wood and wrought iron balcony. No expense has been spared on the stunning interior, with hardwood features, slate flooring, underfloor heating and beautiful stained glass reclaimed from old Sevillian mansions combining to create an ambience of understated luxury.