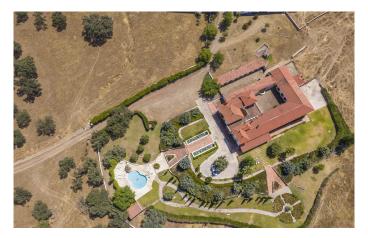

Handsome, luxuriously appointed 166ha Andalusian farmstead with outbuildings and extensive stabling, in a spectacular national park setting, just 30 minutes from Seville.

The house itself, completed in 2004, presents all the comforts of twenty-first century life in a deceptively traditional package. It was built on the footprint of an older house, from which it has inherited some fine stone chimneys and a suite of outbuildings.

Inside the perimeter stone wall of this extraordinary cortijo are landscaped areas, fountains, a swimming pool, a 400 m2 warehouse, stables with twelve loose boxes and paddock, housekeeper's quarters and outbuildings housing various installations and services.