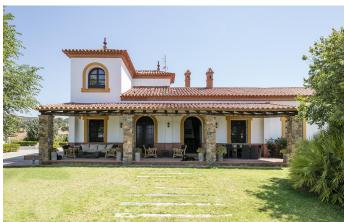

Handsome, luxuriously appointed 166ha Andalusian farmstead with outbuildings and extensive stabling, in a spectacular national park setting, just 30 minutes from Seville.

The house itself, completed in 2004, presents all the comforts of twenty-first century life in a deceptively traditional package. It was built on the footprint of an older house, from which it has inherited some fine stone chimneys and a suite of outbuildings.

Accommodation of 800 m2 spans two levels wrapped around a central patio, and includes eight en-suite bedrooms, two WCs, a spacious dining room ideal for entertaining and a fitness area complete with sauna and jacuzzi.