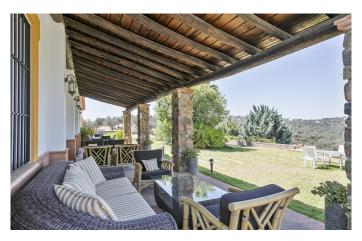

Handsome, luxuriously appointed 166ha Andalusian farmstead with outbuildings and extensive stabling, in a spectacular national park setting, just 30 minutes from Seville.

The house itself, completed in 2004, presents all the comforts of twenty-first century life in a deceptively traditional package. It was built on the footprint of an older house, from which it has inherited some fine stone chimneys and a suite of outbuildings.

Accommodation of 800 m2 spans two levels wrapped around a central patio, and includes eight en-suite bedrooms, two WCs, a spacious dining room ideal for entertaining and a fitness area complete with sauna and jacuzzi.

Inside the perimeter stone wall of this extraordinary cortijo are landscaped areas, fountains, a swimming pool, a 400 m2 warehouse, stables with twelve loose boxes and paddock, housekeeper's quarters and outbuildings housing various installations and services.