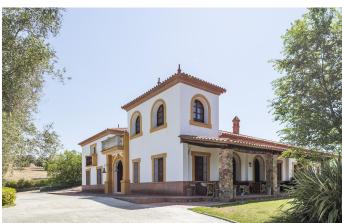

Handsome, luxuriously appointed 166ha Andalusian farmstead with outbuildings and extensive stabling, in a spectacular national park setting, just 30 minutes from Seville.

The house itself, completed in 2004, presents all the comforts of twenty-first century life in a deceptively traditional package. It was built on the footprint of an older house, from which it has inherited some fine stone chimneys and a suite of outbuildings.

Accommodation of 800 m2 spans two levels wrapped around a central patio, and includes eight en-suite bedrooms, two WCs, a spacious dining room ideal for entertaining and a fitness area complete with sauna and jacuzzi.