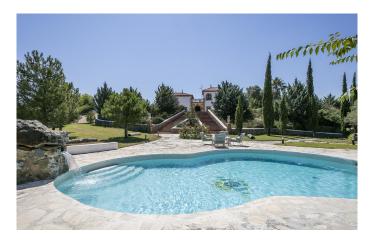

Inside the perimeter stone wall of this extraordinary cortijo are landscaped areas, fountains, a swimming pool, a 400 m2 warehouse, stables with twelve loose boxes and paddock, housekeeper's quarters and outbuildings housing various installations and services.