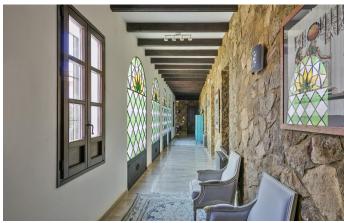

The showpieces are undoubtedly the two reception halls, one double height and hosting a library on its chestnut wood and wrought iron balcony. No expense has been spared on the stunning interior, with hardwood features, slate flooring, underfloor heating and beautiful stained glass reclaimed from old Sevillian mansions combining to create an ambience of understated luxury.