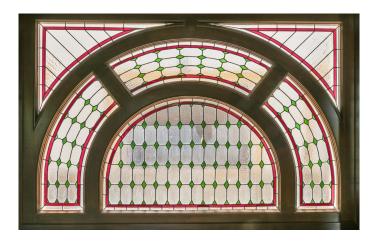

The showpieces are undoubtedly the two reception halls, one double height and hosting a library on its chestnut wood and wrought iron balcony. No expense has been spared on the stunning interior, with hardwood features, slate flooring, underfloor heating and beautiful stained glass reclaimed from old Sevillian mansions combining to create an ambience of understated luxury.