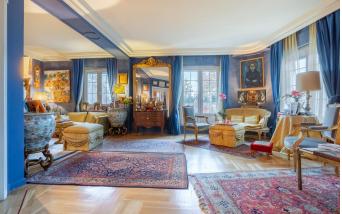

We get our first glimpse of the interior through a double entrance hall, which leads us to two spacious reception rooms decked out in vivid hues. Each one enjoys high ceilings and abundant natural light, thanks to no fewer than nine French windows, three of which grant access to the narrow balcony encircling the greater part of the building.

Fine parquet flooring is laid throughout. All rooms are central heated and some air-conditioned as well; there is even a generous storage area that could be converted to other uses or knocked through to create a larger bedroom.