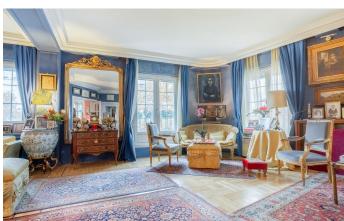

We get our first glimpse of the interior through a double entrance hall, which leads us to two spacious reception rooms decked out in vivid hues. Each one enjoys high ceilings and abundant natural light, thanks to no fewer than nine French windows, three of which grant access to the narrow balcony encircling the greater part of the building.

Fine parquet flooring is laid throughout. All rooms are central heated and some air-conditioned as well; there is even a generous storage area that could be converted to other uses or knocked through to create a larger bedroom.