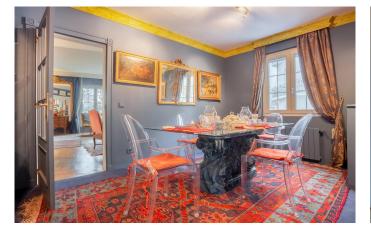

From the living-dining room we move on to the kitchen and glass-fronted office, which would also make an ideal studio or hobby room. Outward-facing, it offers an excellent quality of natural light that will enamour those with artistic ambitions.