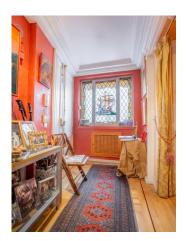

From the living-dining room we move on to the kitchen and glass-fronted office, which would also make an ideal studio or hobby room. Outward-facing, it offers an excellent quality of natural light that will enamour those with artistic ambitions.