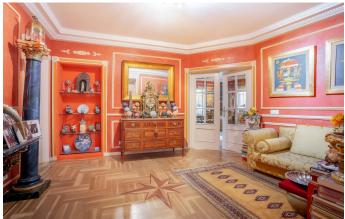

We get our first glimpse of the interior through a double entrance hall, which leads us to two spacious reception rooms decked out in vivid hues. Each one enjoys high ceilings and abundant natural light, thanks to no fewer than nine French windows, three of which grant access to the narrow balcony encircling the greater part of the building.