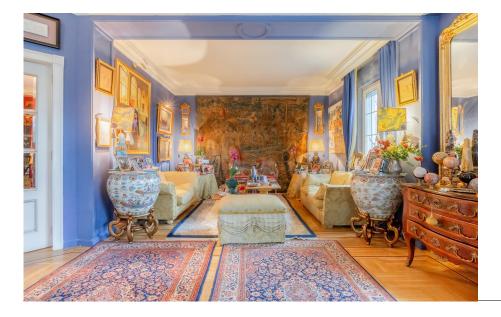

We get our first glimpse of the interior through a double entrance hall, which leads us to two spacious reception rooms decked out in vivid hues. Each one enjoys high ceilings and abundant natural light, thanks to no fewer than nine French windows, three of which grant access to the narrow balcony encircling the greater part of the building.

Fine parquet flooring is laid throughout. All rooms are central heated and some air-conditioned as well; there is even a generous storage area that could be converted to other uses or knocked through to create a larger bedroom.