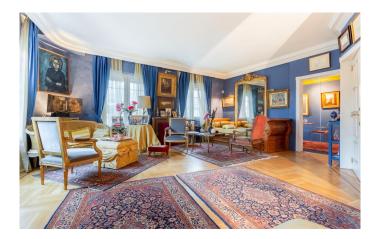

We get our first glimpse of the interior through a double entrance hall, which leads us to two spacious reception rooms decked out in vivid hues. Each one enjoys high ceilings and abundant natural light, thanks to no fewer than nine French windows, three of which grant access to the narrow balcony encircling the greater part of the building.

Fine parquet flooring is laid throughout. All rooms are central heated and some air-conditioned as well; there is even a generous storage area that could be converted to other uses or knocked through to create a larger bedroom.