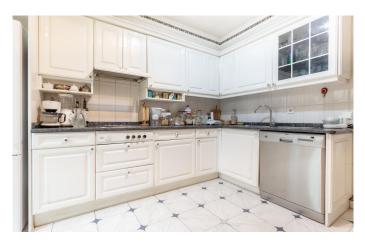

From the living-dining room we move on to the kitchen and glass-fronted office, which would also make an ideal studio or hobby room. Outward-facing, it offers an excellent quality of natural light that will enamour those with artistic ambitions.