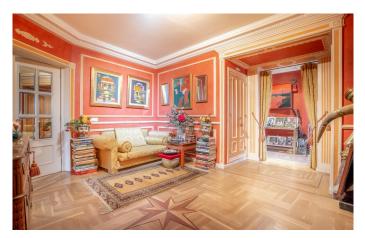

We get our first glimpse of the interior through a double entrance hall, which leads us to two spacious reception rooms decked out in vivid hues. Each one enjoys high ceilings and abundant natural light, thanks to no fewer than nine French windows, three of which grant access to the narrow balcony encircling the greater part of the building.