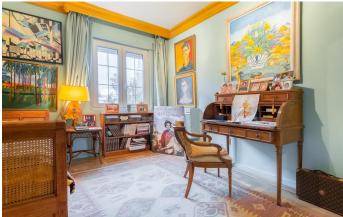

From the living-dining room we move on to the kitchen and glass-fronted office, which would also make an ideal studio or hobby room. Outward-facing, it offers an excellent quality of natural light that will enamour those with artistic ambitions.