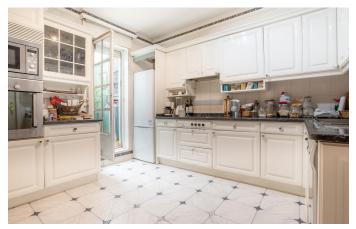

From the living-dining room we move on to the kitchen and glass-fronted office, which would also make an ideal studio or hobby room. Outward-facing, it offers an excellent quality of natural light that will enamour those with artistic ambitions.