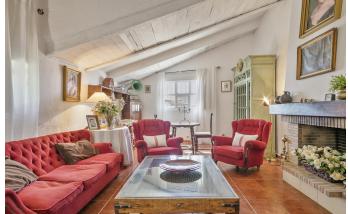

Conveniently arranged on a single level, the immaculately presented accommodation comprises a spacious, highceilinged living area with working fireplace, modern kitchen-diner with woodburning stove, eight good-sized bedrooms and three bathrooms.

The property's overall footprint extends to 620 m2, encompassing several separate annexes housing a games room, wine cellar and stables, as well as storage facilities and parking. All around the interior we find lovely period features, such as exposed beams, traditional solid wood doors and stone fireplaces.