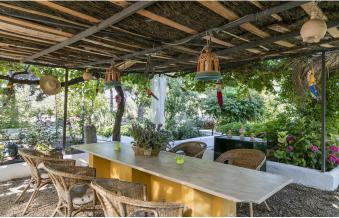

The garden has been thoughtfully landscaped and planted with trees and flowering plants, designed to create a mosaic of shady outdoor spaces for al fresco dining, reading or just relaxing in glorious peace and quiet. The swimming pool, next to a taverna-style covered dining area, completes this tranquil space.