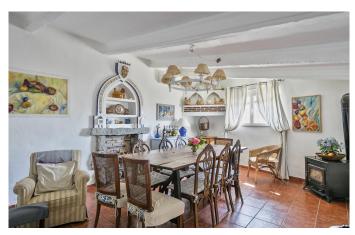

Conveniently arranged on a single level, the immaculately presented accommodation comprises a spacious, highceilinged living area with working fireplace, modern kitchen-diner with woodburning stove, eight good-sized bedrooms and three bathrooms.

The property's overall footprint extends to 620 m2, encompassing several separate annexes housing a games room, wine cellar and stables, as well as storage facilities and parking. All around the interior we find lovely period features, such as exposed beams, traditional solid wood doors and stone fireplaces.