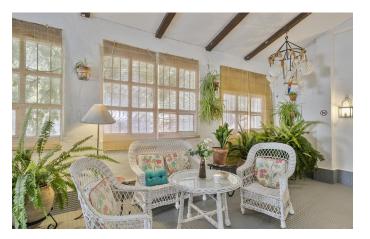

Conveniently arranged on a single level, the immaculately presented accommodation comprises a spacious, highceilinged living area with working fireplace, modern kitchen-diner with woodburning stove, eight good-sized bedrooms and three bathrooms.

The property's overall footprint extends to 620 m2, encompassing several separate annexes housing a games room, wine cellar and stables, as well as storage facilities and parking. All around the interior we find lovely period features, such as exposed beams, traditional solid wood doors and stone fireplaces.