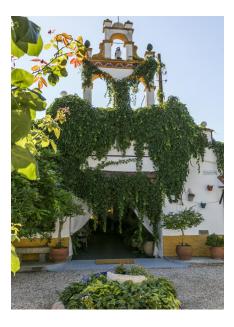

The property's overall footprint extends to 620 m2, encompassing several separate annexes housing a games room, wine cellar and stables, as well as storage facilities and parking. All around the interior we find lovely period features, such as exposed beams, traditional solid wood doors and stone fireplaces.