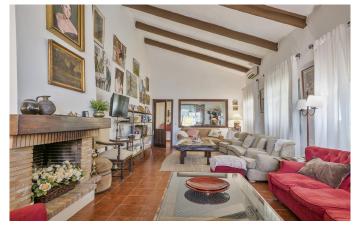

Conveniently arranged on a single level, the immaculately presented accommodation comprises a spacious, highceilinged living area with working fireplace, modern kitchen-diner with woodburning stove, eight good-sized bedrooms and three bathrooms.

The property's overall footprint extends to 620 m2, encompassing several separate annexes housing a games room, wine cellar and stables, as well as storage facilities and parking. All around the interior we find lovely period features, such as exposed beams, traditional solid wood doors and stone fireplaces.