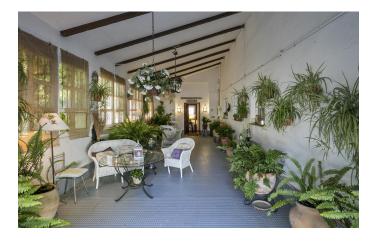

Conveniently arranged on a single level, the immaculately presented accommodation comprises a spacious, highceilinged living area with working fireplace, modern kitchen-diner with woodburning stove, eight good-sized bedrooms and three bathrooms.

The property's overall footprint extends to 620 m2, encompassing several separate annexes housing a games room, wine cellar and stables, as well as storage facilities and parking. All around the interior we find lovely period features, such as exposed beams, traditional solid wood doors and stone fireplaces.