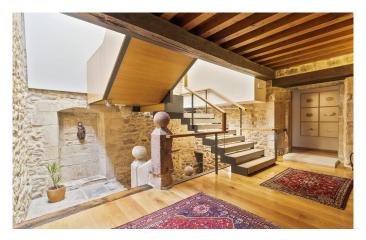

This stately 17th century period home, boasting its own coat of arms, garnered a prestigious architecture award for its spectacular refurbishment.

The property features separate living quarters for the owners / business managers with a living room and two en-suite bedrooms.

It is fully fitted with a range of luxurious works of art on display, including oil paintings, sculptures, antique furniture and Persian rugs.