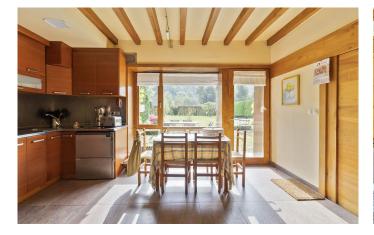

It offers two large, airy living rooms and two dining rooms with their own cosy fireplaces, as well as a fully equipped industrial-grade kitchen, laundry facilities and a pantry. It also boasts it own wine cellar.