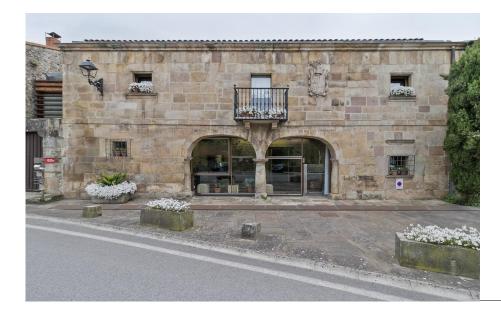

## Stately 17th century period home set in unspoilt natural surroundings. Cantabria Ref. S130

History, beauty, and a heart-stopping Cantabrian landscape.

Precio €960.000 12 habitaciones 15 baños 890 m² de superfície 1.060 m² de terreno

This stately 17th century period home, boasting its own coat of arms, garnered a prestigious architecture award for its spectacular refurbishment.