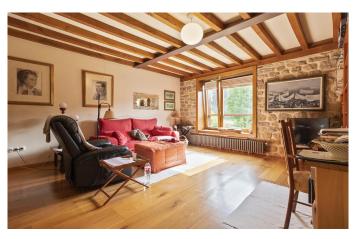

It offers two large, airy living rooms and two dining rooms with their own cosy fireplaces, as well as a fully equipped industrial-grade kitchen, laundry facilities and a pantry. It also boasts it own wine cellar.

The property features separate living quarters for the owners / business managers with a living room and two en-suite bedrooms.

It is fully fitted with a range of luxurious works of art on display, including oil paintings, sculptures, antique furniture and Persian rugs.