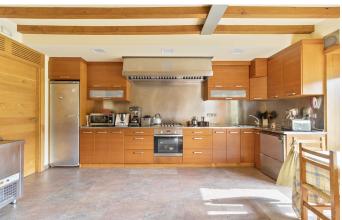

It offers two large, airy living rooms and two dining rooms with their own cosy fireplaces, as well as a fully equipped industrial-grade kitchen, laundry facilities and a pantry. It also boasts it own wine cellar.