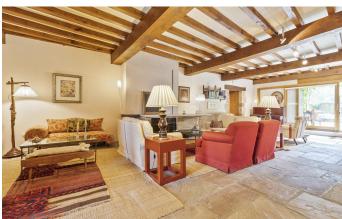

It offers two large, airy living rooms and two dining rooms with their own cosy fireplaces, as well as a fully equipped industrial-grade kitchen, laundry facilities and a pantry. It also boasts it own wine cellar.

The property features separate living quarters for the owners / business managers with a living room and two en-suite bedrooms.

It is fully fitted with a range of luxurious works of art on display, including oil paintings, sculptures, antique furniture and Persian rugs.