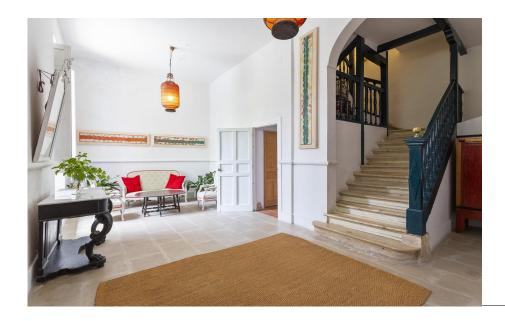

It is a large, spacious home with an abundance of natural light, high ceilings and huge windows.

It was built in 1850 and has been refurbished in keeping with the original construction materials - its vintage tile floors are particularly beautiful - to create bright, open spaces.

From its vantage point at the highest point of the town, the property affords breathtaking views over the surrounding countryside.

The property's two floors comprise an elegant entrance hall with high ceilings, seven bedrooms and six bathrooms, two of which are en-suite, all tastefully finished with their own unique style.