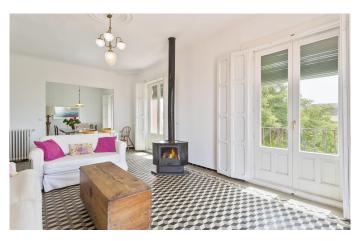

It is a large, spacious home with an abundance of natural light, high ceilings and huge windows.

It was built in 1850 and has been refurbished in keeping with the original construction materials - its vintage tile floors are particularly beautiful - to create bright, open spaces.

From its vantage point at the highest point of the town, the property affords breathtaking views over the surrounding countryside.

The property's two floors comprise an elegant entrance hall with high ceilings, seven bedrooms and six bathrooms, two of which are en-suite, all tastefully finished with their own unique style.