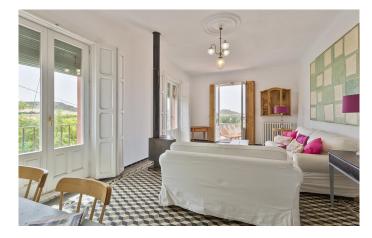

It is a large, spacious home with an abundance of natural light, high ceilings and huge windows.

It was built in 1850 and has been refurbished in keeping with the original construction materials - its vintage tile floors are particularly beautiful - to create bright, open spaces.

From its vantage point at the highest point of the town, the property affords breathtaking views over the surrounding countryside.

The property's two floors comprise an elegant entrance hall with high ceilings, seven bedrooms and six bathrooms, two of which are en-suite, all tastefully finished with their own unique style.