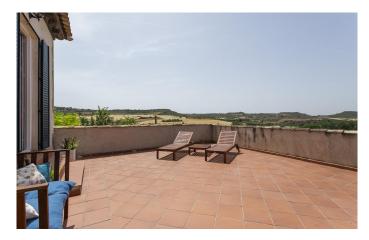

It has all the charm of a 19th century property enhanced by modern day comforts and mod cons.

Gaze over the stunning Alcarría countryside from the comfort of your sofa, take a dip in your own private pool and dine on the porch in your garden; this charming property makes it all possible.

From its vantage point at the highest point of the town, the property affords breathtaking views over the surrounding countryside.

The property's two floors comprise an elegant entrance hall with high ceilings, seven bedrooms and six bathrooms, two of which are en-suite, all tastefully finished with their own unique style.

The sensational open-plan space annexed to the house offers endless potential. Ever fancied your own yoga retreat? How about a games room, a meeting space or even an independent apartment?

The garden and terrace are another star feature, with a wooden above-ground pool and tranquil covered porch area.