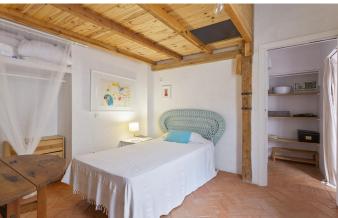

It is a large, spacious home with an abundance of natural light, high ceilings and huge windows.

It was built in 1850 and has been refurbished in keeping with the original construction materials - its vintage tile floors are particularly beautiful - to create bright, open spaces.

From its vantage point at the highest point of the town, the property affords breathtaking views over the surrounding countryside.

The property's two floors comprise an elegant entrance hall with high ceilings, seven bedrooms and six bathrooms, two of which are en-suite, all tastefully finished with their own unique style.