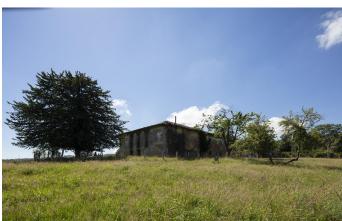

Just 15 minutes from Oviedo's bustling city centre, this property offers spectacular views and excellent potential for full refurbishment to the new owner's taste.

The plot features a large, traditional Asturian house spanning over 500 sqm, whose original charms have stood the test of time; a comprehensive refurbishment could transform this rough diamond into the home of your dreams. The estate is connected to the electricity grid and water supply.

The property also comprises additional built space distributed across the old stone stables and a former cider press.

The property is ideal for conversion to one large residence, but also offers great potential as a tourism, cultural or agricultural operation.