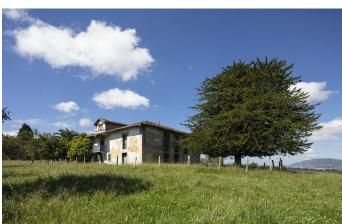

Just 15 minutes from Oviedo's bustling city centre, this property offers spectacular views and excellent potential for full refurbishment to the new owner's taste.

The plot features a large, traditional Asturian house spanning over 500 sqm, whose original charms have stood the test of time; a comprehensive refurbishment could transform this rough diamond into the home of your dreams. The estate is connected to the electricity grid and water supply.

The property also comprises additional built space distributed across the old stone stables and a former cider press.

The property is ideal for conversion to one large residence, but also offers great potential as a tourism, cultural or agricultural operation.