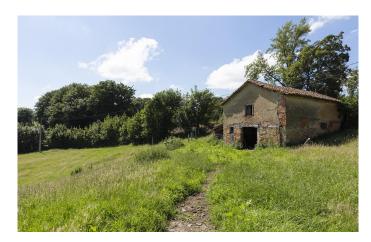

Just 15 minutes from Oviedo's bustling city centre, this property offers spectacular views and excellent potential for full refurbishment to the new owner's taste.

The plot features a large, traditional Asturian house spanning over 500 sqm, whose original charms have stood the test of time; a comprehensive refurbishment could transform this rough diamond into the home of your dreams. The estate is connected to the electricity grid and water supply.

The property also comprises additional built space distributed across the old stone stables and a former cider press.

The property is ideal for conversion to one large residence, but also offers great potential as a tourism, cultural or agricultural operation.