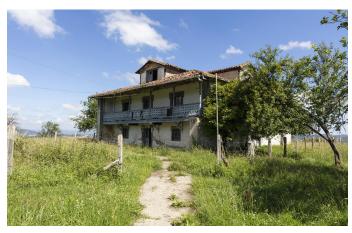

Just 15 minutes from Oviedo's bustling city centre, this property offers spectacular views and excellent potential for full refurbishment to the new owner's taste.

The plot features a large, traditional Asturian house spanning over 500 sqm, whose original charms have stood the test of time; a comprehensive refurbishment could transform this rough diamond into the home of your dreams. The estate is connected to the electricity grid and water supply.

The property also comprises additional built space distributed across the old stone stables and a former cider press.

The property is ideal for conversion to one large residence, but also offers great potential as a tourism, cultural or agricultural operation.