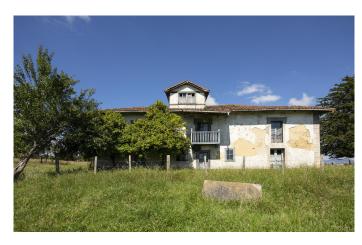

## A rough diamond in the heart of Asturias. Asturias Ref. S141

Glorious views, a huge estate, and endless possibilities.

Precio €550.000 5 habitaciones 3 baños 909 m² de superfície 5.8 Ha de terreno

The expansive, 6-hectare estate boasts an unbeatable location, optimal orientation and panoramic views thanks to its lofty position.

Just 15 minutes from Oviedo's bustling city centre, this property offers spectacular views and excellent potential for full refurbishment to the new owner's taste.

The plot features a large, traditional Asturian house spanning over 500 sqm, whose original charms have stood the test of time; a comprehensive refurbishment could transform this rough diamond into the home of your dreams. The estate is connected to the electricity grid and water supply.