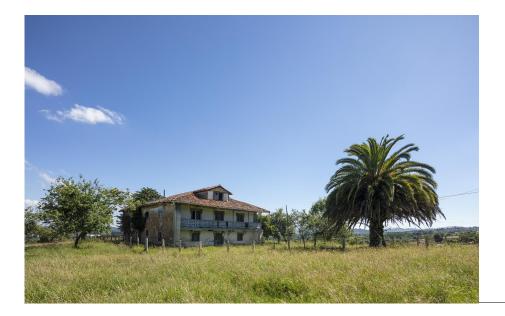

## A rough diamond in the heart of Asturias. Asturias Ref. S141

Glorious views, a huge estate, and endless possibilities.

Precio €550.000 5 habitaciones 3 baños 909 m² de superfície 5.8 Ha de terreno

The expansive, 6-hectare estate boasts an unbeatable location, optimal orientation and panoramic views thanks to its lofty position.

Just 15 minutes from Oviedo's bustling city centre, this property offers spectacular views and excellent potential for full refurbishment to the new owner's taste.

The plot features a large, traditional Asturian house spanning over 500 sqm, whose original charms have stood the test of time; a comprehensive refurbishment could transform this rough diamond into the home of your dreams. The estate is connected to the electricity grid and water supply.