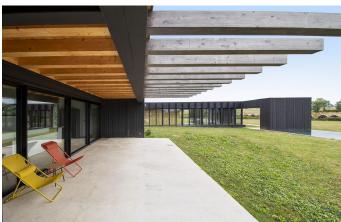

Three covered porches face in three different directions, offering the right outdoor space for any time of day.

The exquisitely-selected construction materials include striking oak floors and walls, the concrete cavity wall façade, and Siberian Larch timber treated using the Japanese wood charring technique.