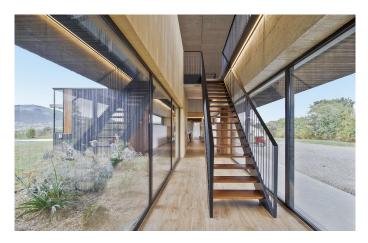

Distributed across two sweeping open-plan floors, the property boasts a living area, a magnificent kitchen, 5 bedrooms and 4 bathrooms.

It is set on a beautiful plot of land spanning an impressive 8,400 sqm, and the 17x4 metre pool enhances the property's sleek aesthetic.

Three covered porches face in three different directions, offering the right outdoor space for any time of day.

The exquisitely-selected construction materials include striking oak floors and walls, the concrete cavity wall façade, and Siberian Larch timber treated using the Japanese wood charring technique.