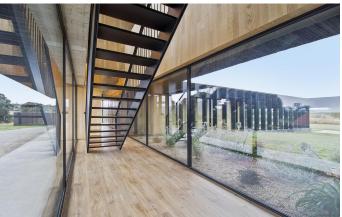

This property strikes the perfect balance with its surroundings, with an eye-catching design and a flawless union between the inside and outside spaces.

A striking architectural feat, this spectacular home offers dramatic, panoramic views of the extraordinary surrounding landscape and is set within easy reach of Santander and its idyllic beaches.

Three covered porches face in three different directions, offering the right outdoor space for any time of day.

The exquisitely-selected construction materials include striking oak floors and walls, the concrete cavity wall façade, and Siberian Larch timber treated using the Japanese wood charring technique.