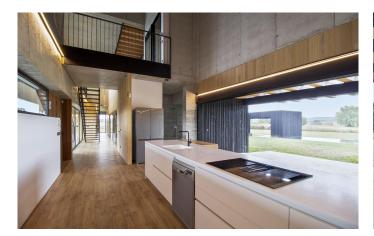

Distributed across two sweeping open-plan floors, the property boasts a living area, a magnificent kitchen, 5 bedrooms and 4 bathrooms.

It is set on a beautiful plot of land spanning an impressive 8,400 sqm, and the 17x4 metre pool enhances the property's sleek aesthetic.

Three covered porches face in three different directions, offering the right outdoor space for any time of day.

The exquisitely-selected construction materials include striking oak floors and walls, the concrete cavity wall façade, and Siberian Larch timber treated using the Japanese wood charring technique.