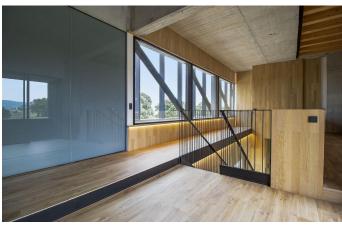

Distributed across two sweeping open-plan floors, the property boasts a living area, a magnificent kitchen, 5 bedrooms and 4 bathrooms.

It is set on a beautiful plot of land spanning an impressive 8,400 sqm, and the 17x4 metre pool enhances the property's sleek aesthetic.

Three covered porches face in three different directions, offering the right outdoor space for any time of day.

The exquisitely-selected construction materials include striking oak floors and walls, the concrete cavity wall façade, and Siberian Larch timber treated using the Japanese wood charring technique.