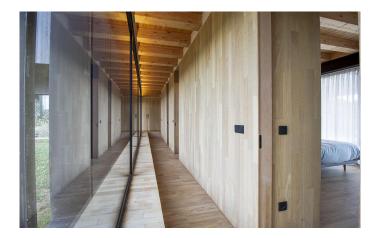

Three covered porches face in three different directions, offering the right outdoor space for any time of day.

The exquisitely-selected construction materials include striking oak floors and walls, the concrete cavity wall façade, and Siberian Larch timber treated using the Japanese wood charring technique.