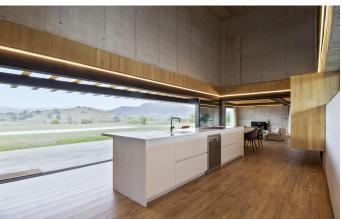

Distributed across two sweeping open-plan floors, the property boasts a living area, a magnificent kitchen, 5 bedrooms and 4 bathrooms.

It is set on a beautiful plot of land spanning an impressive 8,400 sqm, and the 17x4 metre pool enhances the property's sleek aesthetic.

Three covered porches face in three different directions, offering the right outdoor space for any time of day.

The exquisitely-selected construction materials include striking oak floors and walls, the concrete cavity wall façade, and Siberian Larch timber treated using the Japanese wood charring technique.