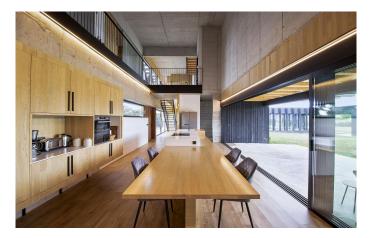

Distributed across two sweeping open-plan floors, the property boasts a living area, a magnificent kitchen, 5 bedrooms and 4 bathrooms.

It is set on a beautiful plot of land spanning an impressive 8,400 sqm, and the 17x4 metre pool enhances the property's sleek aesthetic.

Three covered porches face in three different directions, offering the right outdoor space for any time of day.

The exquisitely-selected construction materials include striking oak floors and walls, the concrete cavity wall façade, and Siberian Larch timber treated using the Japanese wood charring technique.