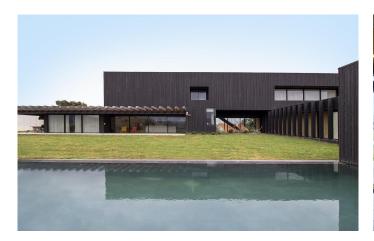

Distributed across two sweeping open-plan floors, the property boasts a living area, a magnificent kitchen, 5 bedrooms and 4 bathrooms.

It is set on a beautiful plot of land spanning an impressive 8,400 sqm, and the 17x4 metre pool enhances the property's sleek aesthetic.

Three covered porches face in three different directions, offering the right outdoor space for any time of day.

The exquisitely-selected construction materials include striking oak floors and walls, the concrete cavity wall façade, and Siberian Larch timber treated using the Japanese wood charring technique.