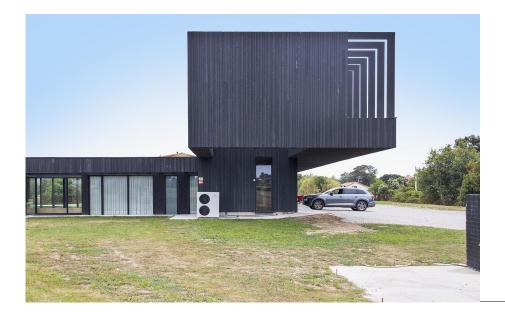

This property strikes the perfect balance with its surroundings, with an eye-catching design and a flawless union between the inside and outside spaces.

A striking architectural feat, this spectacular home offers dramatic, panoramic views of the extraordinary surrounding landscape and is set within easy reach of Santander and its idyllic beaches.

Three covered porches face in three different directions, offering the right outdoor space for any time of day.

The exquisitely-selected construction materials include striking oak floors and walls, the concrete cavity wall façade, and Siberian Larch timber treated using the Japanese wood charring technique.