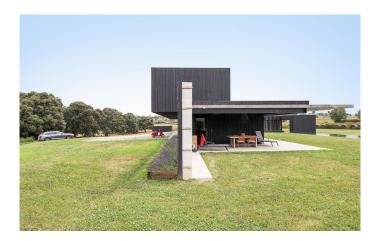

This property strikes the perfect balance with its surroundings, with an eye-catching design and a flawless union between the inside and outside spaces.

A striking architectural feat, this spectacular home offers dramatic, panoramic views of the extraordinary surrounding landscape and is set within easy reach of Santander and its idyllic beaches.

Distributed across two sweeping open-plan floors, the property boasts a living area, a magnificent kitchen, 5 bedrooms and 4 bathrooms.

It is set on a beautiful plot of land spanning an impressive 8,400 sqm, and the 17x4 metre pool enhances the property's sleek aesthetic.

Three covered porches face in three different directions, offering the right outdoor space for any time of day.

The exquisitely-selected construction materials include striking oak floors and walls, the concrete cavity wall façade, and Siberian Larch timber treated using the Japanese wood charring technique.