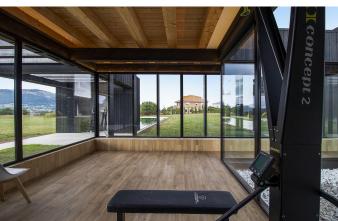

Three covered porches face in three different directions, offering the right outdoor space for any time of day.

The exquisitely-selected construction materials include striking oak floors and walls, the concrete cavity wall façade, and Siberian Larch timber treated using the Japanese wood charring technique.