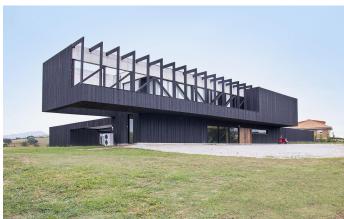

This property strikes the perfect balance with its surroundings, with an eye-catching design and a flawless union between the inside and outside spaces.

A striking architectural feat, this spectacular home offers dramatic, panoramic views of the extraordinary surrounding landscape and is set within easy reach of Santander and its idyllic beaches.

Three covered porches face in three different directions, offering the right outdoor space for any time of day.

The exquisitely-selected construction materials include striking oak floors and walls, the concrete cavity wall façade, and Siberian Larch timber treated using the Japanese wood charring technique.