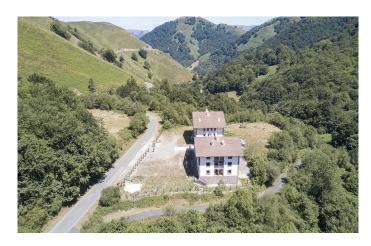

## Extraordinary complex in lush natural landscape. Navarra Ref. S146

Tremendous potential surrounded by rolling hills.

Precio €1.995.000 20 habitaciones 20 baños 3.000 m² de superfície 1 Ha de terreno

A unique Baztán Valley location just 3 km from the French border, 50 km from Biarritz, 45 km from Pamplona and Fuenterrabía on the coast, and 70 km from San Sebastián.

It is the only property of its size in the area and offers great privacy, as it is surrounded by protected land. It enjoys excellent road links and a full range of services just moments away.

The two unpolished buildings have undergone improvement, maintenance and updating works and offer endless potential for adaptation and internal redistribution to tailor them to new uses.