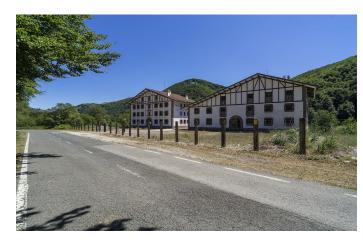

## Extraordinary complex in lush natural landscape. Navarra Ref. S146

Tremendous potential surrounded by rolling hills.

Precio €1.995.000 20 habitaciones 20 baños 3.000 m² de superfície 1 Ha de terreno

A unique Baztán Valley location just 3 km from the French border, 50 km from Biarritz, 45 km from Pamplona and Fuenterrabía on the coast, and 70 km from San Sebastián.

This is a once-in-a-lifetime opportunity to turn this complex, ensconced in an extraordinary, lush natural landscape, into the property of your dreams.

The property offers enormous dimensions, with a total floor space of around 3,000 sqm divided across two buildings, both architecturally tailored perfectly to the surroundings, one spanning 1,800 sqm and the other 1,200 sqm.

It is the only property of its size in the area and offers great privacy, as it is surrounded by protected land. It enjoys excellent road links and a full range of services just moments away.

The two unpolished buildings have undergone improvement, maintenance and updating works and offer endless potential for adaptation and internal redistribution to tailor them to new uses.