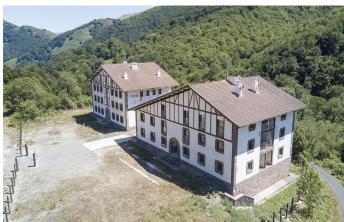

This is a once-in-a-lifetime opportunity to turn this complex, ensconced in an extraordinary, lush natural landscape, into the property of your dreams.

The property offers enormous dimensions, with a total floor space of around 3,000 sqm divided across two buildings, both architecturally tailored perfectly to the surroundings, one spanning 1,800 sqm and the other 1,200 sqm.

It is the only property of its size in the area and offers great privacy, as it is surrounded by protected land. It enjoys excellent road links and a full range of services just moments away.

The two unpolished buildings have undergone improvement, maintenance and updating works and offer endless potential for adaptation and internal redistribution to tailor them to new uses.

Their huge capacity means they could comfortably house a significant number of bedrooms or apartments, living areas, a kitchen and a large underground garage.

The impressive size of this property means it would make an incredible hotel complex or an impressive, luxurious home.