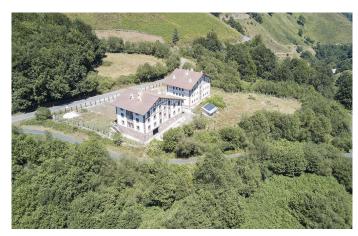

## Extraordinary complex in lush natural landscape. Navarra Ref. S146

Tremendous potential surrounded by rolling hills.

Precio €1.995.000 20 habitaciones 20 baños 3.000 m² de superfície 1 Ha de terreno

A unique Baztán Valley location just 3 km from the French border, 50 km from Biarritz, 45 km from Pamplona and Fuenterrabía on the coast, and 70 km from San Sebastián.

This is a once-in-a-lifetime opportunity to turn this complex, ensconced in an extraordinary, lush natural landscape, into the property of your dreams.

The property offers enormous dimensions, with a total floor space of around 3,000 sqm divided across two buildings, both architecturally tailored perfectly to the surroundings, one spanning 1,800 sqm and the other 1,200 sqm.

It is the only property of its size in the area and offers great privacy, as it is surrounded by protected land. It enjoys excellent road links and a full range of services just moments away.

The two unpolished buildings have undergone improvement, maintenance and updating works and offer endless potential for adaptation and internal redistribution to tailor them to new uses.