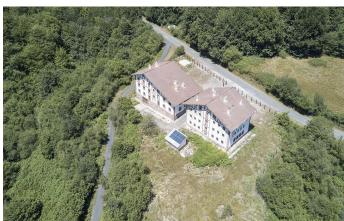

This is a once-in-a-lifetime opportunity to turn this complex, ensconced in an extraordinary, lush natural landscape, into the property of your dreams.

The property offers enormous dimensions, with a total floor space of around 3,000 sqm divided across two buildings, both architecturally tailored perfectly to the surroundings, one spanning 1,800 sqm and the other 1,200 sqm.

It is the only property of its size in the area and offers great privacy, as it is surrounded by protected land. It enjoys excellent road links and a full range of services just moments away.

The two unpolished buildings have undergone improvement, maintenance and updating works and offer endless potential for adaptation and internal redistribution to tailor them to new uses.

Their huge capacity means they could comfortably house a significant number of bedrooms or apartments, living areas, a kitchen and a large underground garage.

The impressive size of this property means it would make an incredible hotel complex or an impressive, luxurious home.