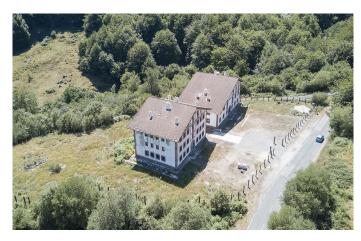

## Extraordinary complex in lush natural landscape. Navarra Ref. S146

Tremendous potential surrounded by rolling hills.

Precio €1.995.000 20 habitaciones 20 baños 3.000 m² de superfície 1 Ha de terreno

A unique Baztán Valley location just 3 km from the French border, 50 km from Biarritz, 45 km from Pamplona and Fuenterrabía on the coast, and 70 km from San Sebastián.

This is a once-in-a-lifetime opportunity to turn this complex, ensconced in an extraordinary, lush natural landscape, into the property of your dreams.

The property offers enormous dimensions, with a total floor space of around 3,000 sqm divided across two buildings, both architecturally tailored perfectly to the surroundings, one spanning 1,800 sqm and the other 1,200 sqm.

It is the only property of its size in the area and offers great privacy, as it is surrounded by protected land. It enjoys excellent road links and a full range of services just moments away.

The two unpolished buildings have undergone improvement, maintenance and updating works and offer endless potential for adaptation and internal redistribution to tailor them to new uses.