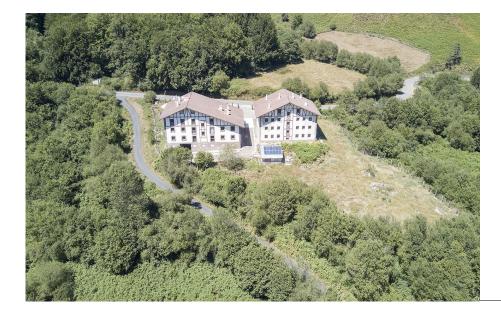

## Extraordinary complex in lush natural landscape. Navarra Ref. S146

Tremendous potential surrounded by rolling hills.

Precio €1.995.000 20 habitaciones 20 baños 3.000 m² de superfície 1 Ha de terreno

A unique Baztán Valley location just 3 km from the French border, 50 km from Biarritz, 45 km from Pamplona and Fuenterrabía on the coast, and 70 km from San Sebastián.

This is a once-in-a-lifetime opportunity to turn this complex, ensconced in an extraordinary, lush natural landscape, into the property of your dreams.

The property offers enormous dimensions, with a total floor space of around 3,000 sqm divided across two buildings, both architecturally tailored perfectly to the surroundings, one spanning 1,800 sqm and the other 1,200 sqm.

It is the only property of its size in the area and offers great privacy, as it is surrounded by protected land. It enjoys excellent road links and a full range of services just moments away.

The two unpolished buildings have undergone improvement, maintenance and updating works and offer endless potential for adaptation and internal redistribution to tailor them to new uses.