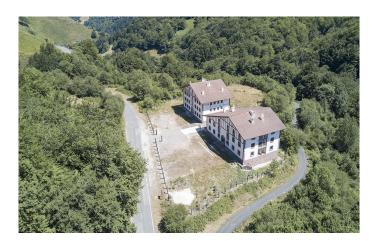

## Extraordinary complex in lush natural landscape. Navarra Ref. S146

Tremendous potential surrounded by rolling hills.

Precio €1.995.000 20 habitaciones 20 baños 3.000 m² de superfície 1 Ha de terreno

A unique Baztán Valley location just 3 km from the French border, 50 km from Biarritz, 45 km from Pamplona and Fuenterrabía on the coast, and 70 km from San Sebastián.

This is a once-in-a-lifetime opportunity to turn this complex, ensconced in an extraordinary, lush natural landscape, into the property of your dreams.

The property offers enormous dimensions, with a total floor space of around 3,000 sqm divided across two buildings, both architecturally tailored perfectly to the surroundings, one spanning 1,800 sqm and the other 1,200 sqm.

It is the only property of its size in the area and offers great privacy, as it is surrounded by protected land. It enjoys excellent road links and a full range of services just moments away.

The two unpolished buildings have undergone improvement, maintenance and updating works and offer endless potential for adaptation and internal redistribution to tailor them to new uses.