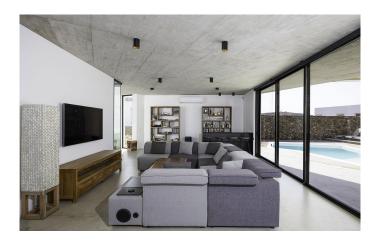

Single-storey and open-plan for ultimate comfort, the property has a bright entrance area, a spacious living room, a dining area and a kitchen with direct access to the garden, affording a natural flow between the indoor and outdoor spaces.