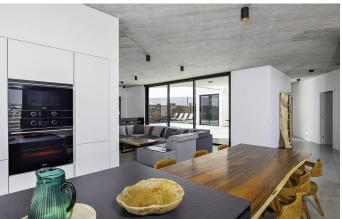

Single-storey and open-plan for ultimate comfort, the property has a bright entrance area, a spacious living room, a dining area and a kitchen with direct access to the garden, affording a natural flow between the indoor and outdoor spaces.