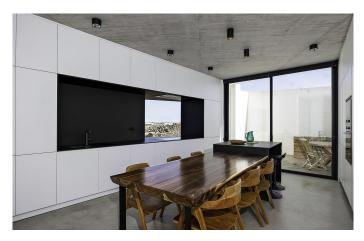

Single-storey and open-plan for ultimate comfort, the property has a bright entrance area, a spacious living room, a dining area and a kitchen with direct access to the garden, affording a natural flow between the indoor and outdoor spaces.