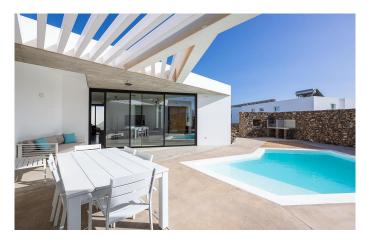

Each of the three roomy bedrooms has its own en-suite bathroom and garden views.

Outside, the property's white façade is impressively juxtaposed with the volcanic rock that forms its foundations. There is an extraordinary swimming pool and spacious terrace with areas for outdoor dining and barbecuing, as well as a sun deck and another outdoor patio area which is ideal for the winter months.