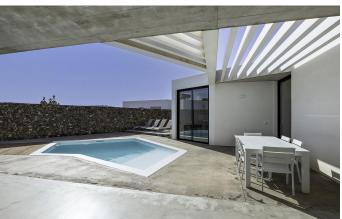

Each of the three roomy bedrooms has its own en-suite bathroom and garden views.

Outside, the property's white façade is impressively juxtaposed with the volcanic rock that forms its foundations. There is an extraordinary swimming pool and spacious terrace with areas for outdoor dining and barbecuing, as well as a sun deck and another outdoor patio area which is ideal for the winter months.