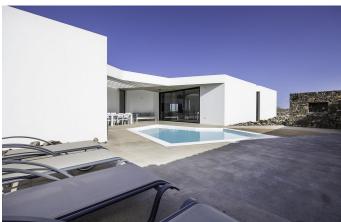

Each of the three roomy bedrooms has its own en-suite bathroom and garden views.

Outside, the property's white façade is impressively juxtaposed with the volcanic rock that forms its foundations. There is an extraordinary swimming pool and spacious terrace with areas for outdoor dining and barbecuing, as well as a sun deck and another outdoor patio area which is ideal for the winter months.