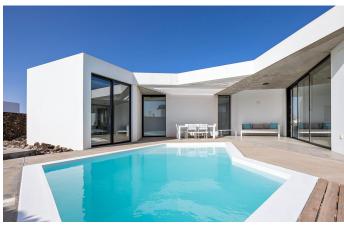

Each of the three roomy bedrooms has its own en-suite bathroom and garden views.

Outside, the property's white façade is impressively juxtaposed with the volcanic rock that forms its foundations. There is an extraordinary swimming pool and spacious terrace with areas for outdoor dining and barbecuing, as well as a sun deck and another outdoor patio area which is ideal for the winter months.