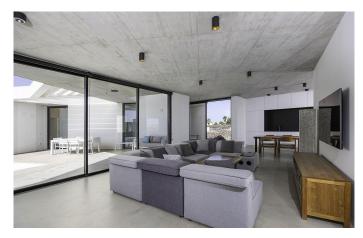

Single-storey and open-plan for ultimate comfort, the property has a bright entrance area, a spacious living room, a dining area and a kitchen with direct access to the garden, affording a natural flow between the indoor and outdoor spaces.