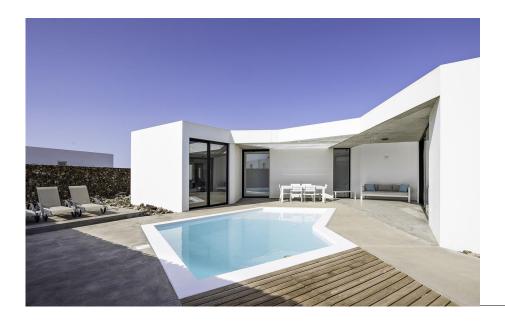

Single-storey and open-plan for ultimate comfort, the property has a bright entrance area, a spacious living room, a dining area and a kitchen with direct access to the garden, affording a natural flow between the indoor and outdoor spaces.

Each of the three roomy bedrooms has its own en-suite bathroom and garden views.

Outside, the property's white façade is impressively juxtaposed with the volcanic rock that forms its foundations. There is an extraordinary swimming pool and spacious terrace with areas for outdoor dining and barbecuing, as well as a sun deck and another outdoor patio area which is ideal for the winter months.