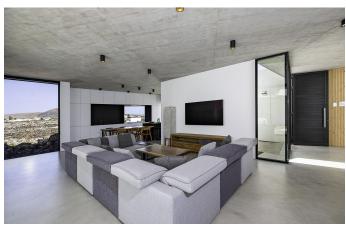

Single-storey and open-plan for ultimate comfort, the property has a bright entrance area, a spacious living room, a dining area and a kitchen with direct access to the garden, affording a natural flow between the indoor and outdoor spaces.