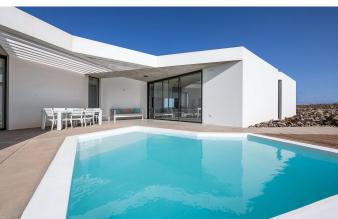

Each of the three roomy bedrooms has its own en-suite bathroom and garden views.

Outside, the property's white façade is impressively juxtaposed with the volcanic rock that forms its foundations. There is an extraordinary swimming pool and spacious terrace with areas for outdoor dining and barbecuing, as well as a sun deck and another outdoor patio area which is ideal for the winter months.