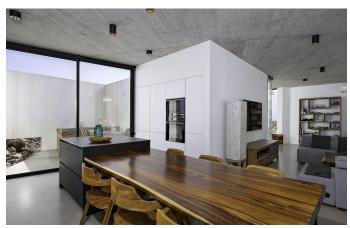

Single-storey and open-plan for ultimate comfort, the property has a bright entrance area, a spacious living room, a dining area and a kitchen with direct access to the garden, affording a natural flow between the indoor and outdoor spaces.