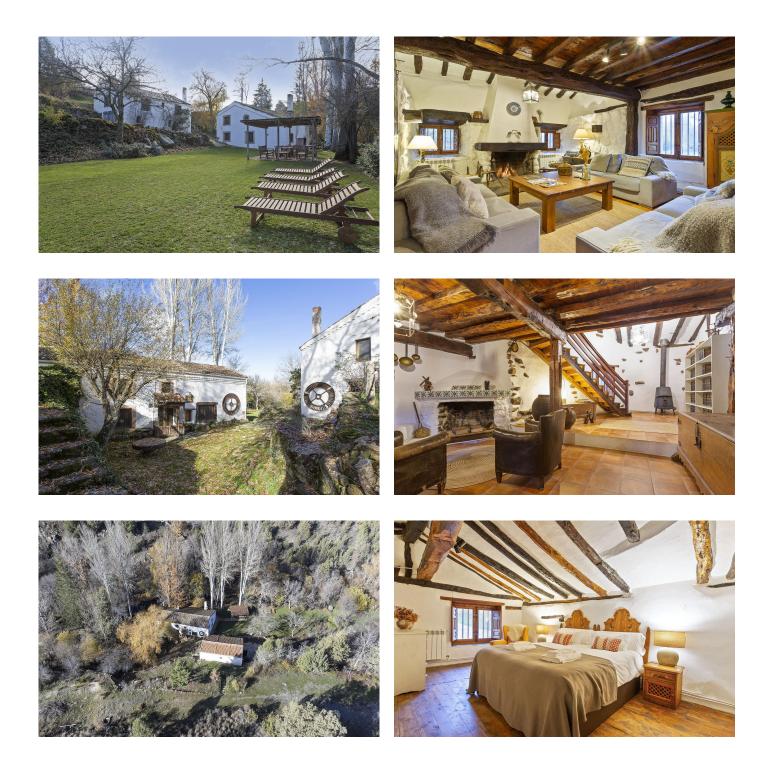

The property offers excellent privacy and is divided into two separate homes. The main residence is a two-storey converted 19th century water mill. It boasts a large entrance hall with its own fireplace, a beautiful living-dining room with a cosy open wood fireplace, a kitchen with river views and three bedrooms with two full bathrooms.

The second residence is located in the former loom room; with a beautiful living space featuring its own fireplace and two bedrooms with en-suite bathrooms, this is the perfect getaway for your visitors.

The property has diesel-fired heating and a woodshed.

An outdoor space for sports, such as a padel court, could easily be created.

The garden is the property's crowning glory, with a spacious covered terrace for leisurely al-fresco lunches and various other seating areas with tables crafted using the original stone from the mill. The gentle slopes of the estate set the perfect scene for pleasant walks.