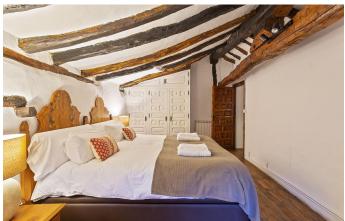

The property offers excellent privacy and is divided into two separate homes. The main residence is a two-storey converted 19th century water mill. It boasts a large entrance hall with its own fireplace, a beautiful living-dining room with a cosy open wood fireplace, a kitchen with river views and three bedrooms with two full bathrooms.