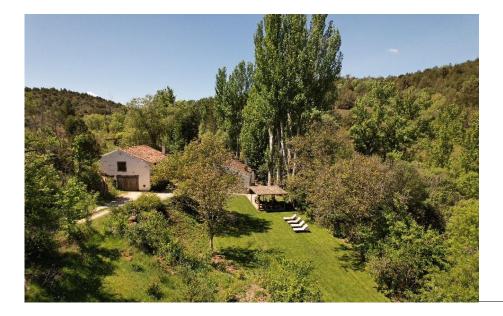

#### Charming mill set in beautiful natural surroundings. Segovia Ref. S156

Extraordinary riverside location with all mod cons.

5 habitaciones 4 baños 370 m<sup>2</sup> de superfície 3.1 Ha de terreno

This dream property offers an abundance of rustic charm, with original woodwork, floors and façade, as well as unmistakeably modern comforts.

In this haven of tranquility just an hour and a quarter outside Madrid, wander the banks of the river and wake up to birdsong in your very own authentic mill, flanked by juniper and oak woods and nature in all its glory.

The property has diesel-fired heating and a woodshed.

An outdoor space for sports, such as a padel court, could easily be created.

The garden is the property's crowning glory, with a spacious covered terrace for leisurely al-fresco lunches and various other seating areas with tables crafted using the original stone from the mill. The gentle slopes of the estate set the perfect scene for pleasant walks.

Its location is unbeatable. Just over an hour from Madrid, it lies within easy reach of some lovely towns with great appeal for tourists, including Pedraza, Sepúlveda and Riaza. Breathtaking surroundings including marvels of nature such as the Acebal de Prádena, the Hayedo de la Pedrosa beech forest, Casla juniper forest and Duratón River Gorges Natural Park mean you will love living in this unique property right from day one.