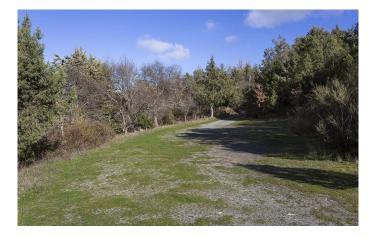

One of the most compelling features of this mill is that water is indeed everywhere; a beautiful river runs alongside the property and never runs dry, the estate itself features its own natural streams and there is a natural pool that could easily be converted for swimming.

The property has diesel-fired heating and a woodshed.

An outdoor space for sports, such as a padel court, could easily be created.

The garden is the property's crowning glory, with a spacious covered terrace for leisurely al-fresco lunches and various other seating areas with tables crafted using the original stone from the mill. The gentle slopes of the estate set the perfect scene for pleasant walks.