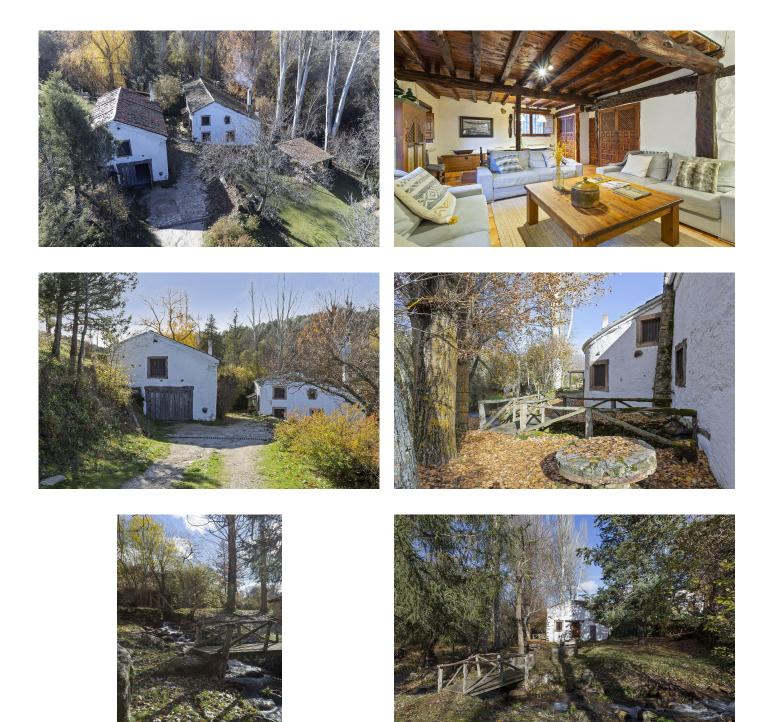

In this haven of tranquility just an hour and a quarter outside Madrid, wander the banks of the river and wake up to birdsong in your very own authentic mill, flanked by juniper and oak woods and nature in all its glory.

One of the most compelling features of this mill is that water is indeed everywhere; a beautiful river runs alongside the property and never runs dry, the estate itself features its own natural streams and there is a natural pool that could easily be converted for swimming.

The property offers excellent privacy and is divided into two separate homes. The main residence is a two-storey converted 19th century water mill. It boasts a large entrance hall with its own fireplace, a beautiful living-dining room with a cosy open wood fireplace, a kitchen with river views and three bedrooms with two full bathrooms.

The second residence is located in the former loom room; with a beautiful living space featuring its own fireplace and two bedrooms with en-suite bathrooms, this is the perfect getaway for your visitors.