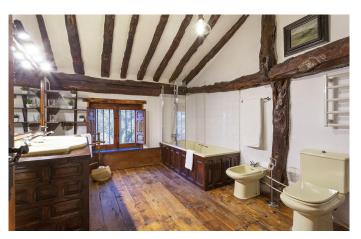

The property offers excellent privacy and is divided into two separate homes. The main residence is a two-storey converted 19th century water mill. It boasts a large entrance hall with its own fireplace, a beautiful living-dining room with a cosy open wood fireplace, a kitchen with river views and three bedrooms with two full bathrooms.