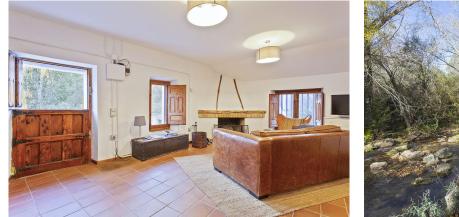

The property offers excellent privacy and is divided into two separate homes. The main residence is a two-storey converted 19th century water mill. It boasts a large entrance hall with its own fireplace, a beautiful living-dining room with a cosy open wood fireplace, a kitchen with river views and three bedrooms with two full bathrooms.

The second residence is located in the former loom room; with a beautiful living space featuring its own fireplace and two bedrooms with en-suite bathrooms, this is the perfect getaway for your visitors.