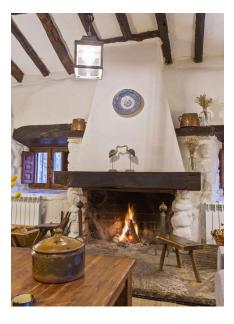

The property offers excellent privacy and is divided into two separate homes. The main residence is a two-storey converted 19th century water mill. It boasts a large entrance hall with its own fireplace, a beautiful living-dining room with a cosy open wood fireplace, a kitchen with river views and three bedrooms with two full bathrooms.

The second residence is located in the former loom room; with a beautiful living space featuring its own fireplace and two bedrooms with en-suite bathrooms, this is the perfect getaway for your visitors.