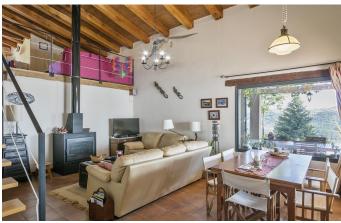

The complex is comprised of several self-contained buildings, sensitively adapted to provide comfortable accommodation with an unusual degree of privacy: the main house of two floors, with 3 bedrooms, two bathrooms, two living rooms, a full kitchen and a charming porch; two apartments with two bedrooms, one bathroom, kitchen and terrace with extraordinary views; and three studios with one bedroom each with its own bathroom, kitchen and terrace.

The complex has ten bedrooms and seven bathrooms in total, all of them are bright, welcoming and in excellent condition throughout, featuring beamed ceilings, tiled flooring and wood-burning stoves.

Sun worshippers will enjoy the terraces, cleverly positioned for incredible views over the surrounding countryside. This unique estate has been kept meticulously up to date by its devoted owners and is fitted with solar panels for its own green energy supply.