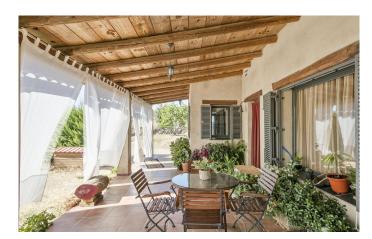

The complex is comprised of several self-contained buildings, sensitively adapted to provide comfortable accommodation with an unusual degree of privacy: the main house of two floors, with 3 bedrooms, two bathrooms, two living rooms, a full kitchen and a charming porch; two apartments with two bedrooms, one bathroom, kitchen and terrace with extraordinary views; and three studios with one bedroom each with its own bathroom, kitchen and terrace.

The complex has ten bedrooms and seven bathrooms in total, all of them are bright, welcoming and in excellent condition throughout, featuring beamed ceilings, tiled flooring and wood-burning stoves.

Sun worshippers will enjoy the terraces, cleverly positioned for incredible views over the surrounding countryside. This unique estate has been kept meticulously up to date by its devoted owners and is fitted with solar panels for its own green energy supply.