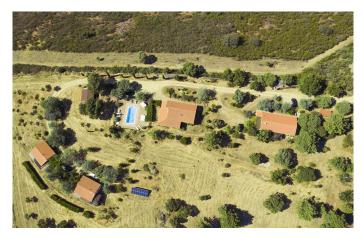

Surrounded by natural riches, history and sensational landscapes, this unique estate is one for nature-loving entrepreneurs with dreams of the good life.

Gazing down over a scenic valley in the heart of Las Villuercas Extremeñas, this unique estate is located in a fascinating area and hosts a thriving rural business.

The complex is comprised of several self-contained buildings, sensitively adapted to provide comfortable accommodation with an unusual degree of privacy: the main house of two floors, with 3 bedrooms, two bathrooms, two living rooms, a full kitchen and a charming porch; two apartments with two bedrooms, one bathroom, kitchen and terrace with extraordinary views; and three studios with one bedroom each with its own bathroom, kitchen and terrace.

The complex has ten bedrooms and seven bathrooms in total, all of them are bright, welcoming and in excellent condition throughout, featuring beamed ceilings, tiled flooring and wood-burning stoves.

Sun worshippers will enjoy the terraces, cleverly positioned for incredible views over the surrounding countryside. This unique estate has been kept meticulously up to date by its devoted owners and is fitted with solar panels for its own green energy supply.