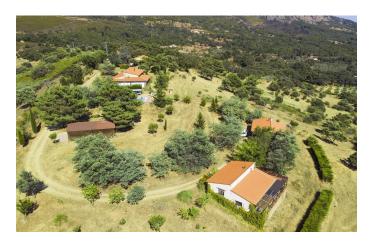

The complex is comprised of several self-contained buildings, sensitively adapted to provide comfortable accommodation with an unusual degree of privacy: the main house of two floors, with 3 bedrooms, two bathrooms, two living rooms, a full kitchen and a charming porch; two apartments with two bedrooms, one bathroom, kitchen and terrace with extraordinary views; and three studios with one bedroom each with its own bathroom, kitchen and terrace.

The complex has ten bedrooms and seven bathrooms in total, all of them are bright, welcoming and in excellent condition throughout, featuring beamed ceilings, tiled flooring and wood-burning stoves.

Sun worshippers will enjoy the terraces, cleverly positioned for incredible views over the surrounding countryside. This unique estate has been kept meticulously up to date by its devoted owners and is fitted with solar panels for its own green energy supply.