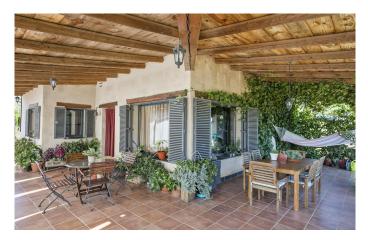

The complex is comprised of several self-contained buildings, sensitively adapted to provide comfortable accommodation with an unusual degree of privacy: the main house of two floors, with 3 bedrooms, two bathrooms, two living rooms, a full kitchen and a charming porch; two apartments with two bedrooms, one bathroom, kitchen and terrace with extraordinary views; and three studios with one bedroom each with its own bathroom, kitchen and terrace.

The complex has ten bedrooms and seven bathrooms in total, all of them are bright, welcoming and in excellent condition throughout, featuring beamed ceilings, tiled flooring and wood-burning stoves.

Sun worshippers will enjoy the terraces, cleverly positioned for incredible views over the surrounding countryside. This unique estate has been kept meticulously up to date by its devoted owners and is fitted with solar panels for its own green energy supply.