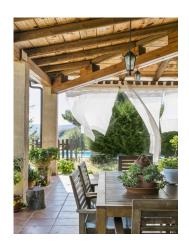

The complex is comprised of several self-contained buildings, sensitively adapted to provide comfortable accommodation with an unusual degree of privacy: the main house of two floors, with 3 bedrooms, two bathrooms, two living rooms, a full kitchen and a charming porch; two apartments with two bedrooms, one bathroom, kitchen and terrace with extraordinary views; and three studios with one bedroom each with its own bathroom, kitchen and terrace.

The complex has ten bedrooms and seven bathrooms in total, all of them are bright, welcoming and in excellent condition throughout, featuring beamed ceilings, tiled flooring and wood-burning stoves.

Sun worshippers will enjoy the terraces, cleverly positioned for incredible views over the surrounding countryside. This unique estate has been kept meticulously up to date by its devoted owners and is fitted with solar panels for its own green energy supply.