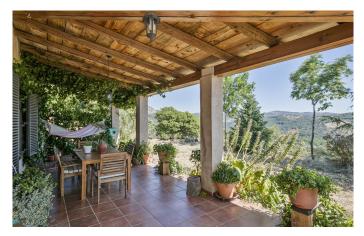

The complex is comprised of several self-contained buildings, sensitively adapted to provide comfortable accommodation with an unusual degree of privacy: the main house of two floors, with 3 bedrooms, two bathrooms, two living rooms, a full kitchen and a charming porch; two apartments with two bedrooms, one bathroom, kitchen and terrace with extraordinary views; and three studios with one bedroom each with its own bathroom, kitchen and terrace.

The complex has ten bedrooms and seven bathrooms in total, all of them are bright, welcoming and in excellent condition throughout, featuring beamed ceilings, tiled flooring and wood-burning stoves.

Sun worshippers will enjoy the terraces, cleverly positioned for incredible views over the surrounding countryside. This unique estate has been kept meticulously up to date by its devoted owners and is fitted with solar panels for its own green energy supply.