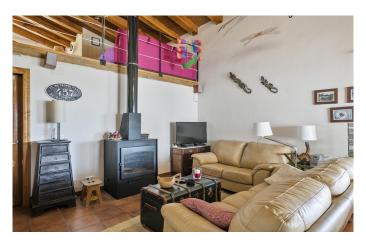

The complex is comprised of several self-contained buildings, sensitively adapted to provide comfortable accommodation with an unusual degree of privacy: the main house of two floors, with 3 bedrooms, two bathrooms, two living rooms, a full kitchen and a charming porch; two apartments with two bedrooms, one bathroom, kitchen and terrace with extraordinary views; and three studios with one bedroom each with its own bathroom, kitchen and terrace.

The complex has ten bedrooms and seven bathrooms in total, all of them are bright, welcoming and in excellent condition throughout, featuring beamed ceilings, tiled flooring and wood-burning stoves.

Sun worshippers will enjoy the terraces, cleverly positioned for incredible views over the surrounding countryside. This unique estate has been kept meticulously up to date by its devoted owners and is fitted with solar panels for its own green energy supply.