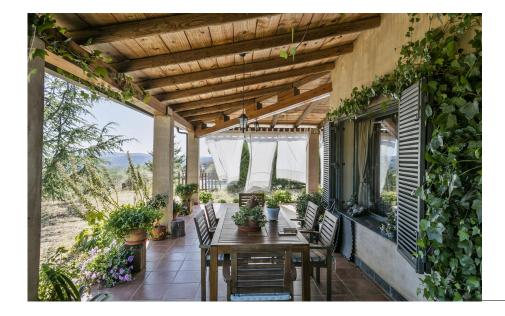

The complex is comprised of several self-contained buildings, sensitively adapted to provide comfortable accommodation with an unusual degree of privacy: the main house of two floors, with 3 bedrooms, two bathrooms, two living rooms, a full kitchen and a charming porch; two apartments with two bedrooms, one bathroom, kitchen and terrace with extraordinary views; and three studios with one bedroom each with its own bathroom, kitchen and terrace.

The complex has ten bedrooms and seven bathrooms in total, all of them are bright, welcoming and in excellent condition throughout, featuring beamed ceilings, tiled flooring and wood-burning stoves.

Sun worshippers will enjoy the terraces, cleverly positioned for incredible views over the surrounding countryside. This unique estate has been kept meticulously up to date by its devoted owners and is fitted with solar panels for its own green energy supply.