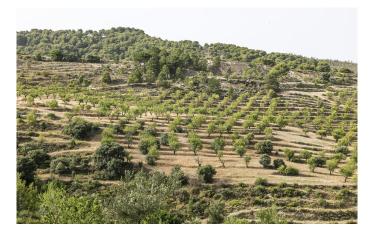

The interiors are tastefully designed with an elegant simplicity, showcasing traditional features such as tiled flooring, exposed brickwork and stone fireplaces. The estate is licenced for events and supplies its own fresh local produce, with 31 ha of fully productive almond trees, including several late blossoming varieties, and 2 ha of irrigated farmland perfect for growing vegetables.