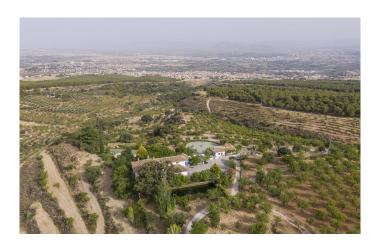

## Breathtaking vistas of The Alhambra. Granada Ref. S17

Unique country residence with unrivalled views over Granada.

Precio €3.000.000 10 habitaciones 10 baños 1.700 m² de superfície 81 Ha de terreno

Exuding the spirit of Al-Andalus, this fine country residence is located in a glorious natural setting in the Sierra Nevada national park, a UNESCO biosphere reserve. Poised high up in the valley at an altitude of 1,140 m, this 81 hectare estate boasts unrivalled views of the historic city of Granada and the breathtaking Alhambra palace, all within 25 km of Granada airport, 35 km from the nearest ski resort and 40 km from the sea.

Wake up to breathtaking vistas of the Alhambra palace in this unique country home situated in a rural idyll.

The property was sensitively refurbished in 2000 and converted to hotel use, and now offers everything the discerning traveller could need, including a restaurant, two stunning swimming pools, a tennis court, stabling (currently under renovation), two small reservoirs and all utilities and services.

The interiors are tastefully designed with an elegant simplicity, showcasing traditional features such as tiled flooring, exposed brickwork and stone fireplaces. The estate is licenced for events and supplies its own fresh local produce, with 31 ha of fully productive almond trees, including several late blossoming varieties, and 2 ha of irrigated farmland perfect for growing vegetables.

Its own private forest, extending to 18 ha of pines, holm oaks, poplars and walnut trees, adds to the sense of peaceful seclusion of this unique country house.