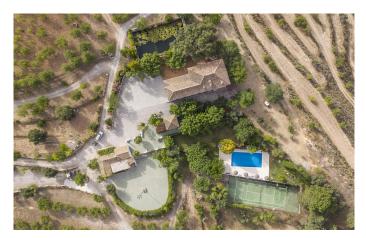

## Breathtaking vistas of The Alhambra. Granada Ref. S17

Unique country residence with unrivalled views over Granada.

Precio €3.000.000 10 habitaciones 10 baños 1.700 m² de superfície 81 Ha de terreno

Exuding the spirit of Al-Andalus, this fine country residence is located in a glorious natural setting in the Sierra Nevada national park, a UNESCO biosphere reserve. Poised high up in the valley at an altitude of 1,140 m, this 81 hectare estate boasts unrivalled views of the historic city of Granada and the breathtaking Alhambra palace, all within 25 km of Granada airport, 35 km from the nearest ski resort and 40 km from the sea.

Wake up to breathtaking vistas of the Alhambra palace in this unique country home situated in a rural idyll.

The property was sensitively refurbished in 2000 and converted to hotel use, and now offers everything the discerning traveller could need, including a restaurant, two stunning swimming pools, a tennis court, stabling (currently under renovation), two small reservoirs and all utilities and services.

It comprises a total of 1,700 m2 of built accommodation across seven immaculately presented separate buildings (plus one further property pending reconstruction), giving it a village-like feel. All seven are classed as Superior Quality Rural Accommodation and the property also has a municipal activity licence, making it ideal for an intimate boutique hotel in