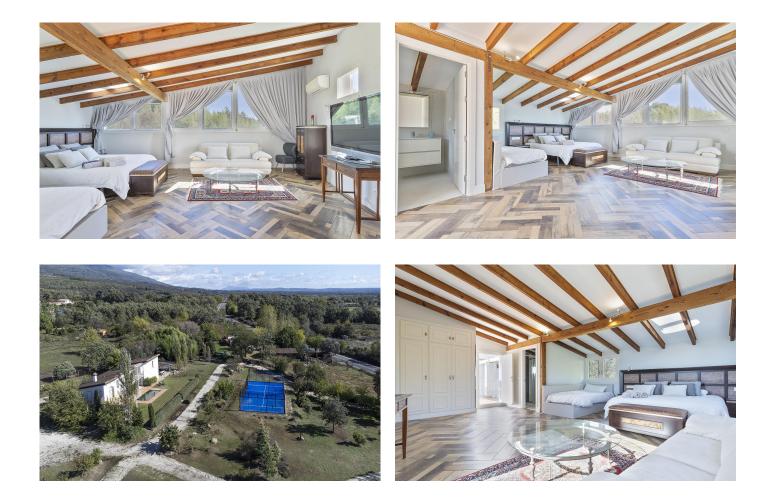

This spectacular country house, set in the heart of the Sierra de Gredos and equipped with every comfort and convenience imaginable, is a joy all year round.

A large terrace affords complete privacy and allows you to really make the most of life in the open air. The property's fantastic features include a private swimming pool, the perfect place to soak up the warm summer sun, and a private padel court for some fun and fitness right in your own back garden.

Exuding elegance and a modern feel, the house boasts radiant, open spaces bathed in natural light. The ground floor welcomes us with a bright living-dining room featuring a sleek wood burner, opening straight onto a food-lover's dream kitchen with stunning views of the Sierra beyond.

When it's time to rest, the house offers four bedrooms, one on the ground floor with an en-suite bathroom and another three upstairs. Two of the bedrooms share a shower room, and the spacious master suite has its own en-suite shower room and a view you will never tire of waking up to. Each of the bedrooms is a haven of calm and light, in keeping with the natural beauty and tranquillity of the area.

Outside, the spacious terraces and covered porches offer impressive vistas, the perfect backdrop for alfresco dinners and the chance to enjoy the good life in the company of friends. And of course, there's a barbecue area for some summer grilling with those you love.

The ample flat spaces in the garden are perfect for leisurely walks and there are covered parking spaces and a woodshed.

Natural beauty, culture, local traditions and activities in the great outdoors make Candeleda an ideal spot to enjoy your dream home, all within just two hours of Madrid.