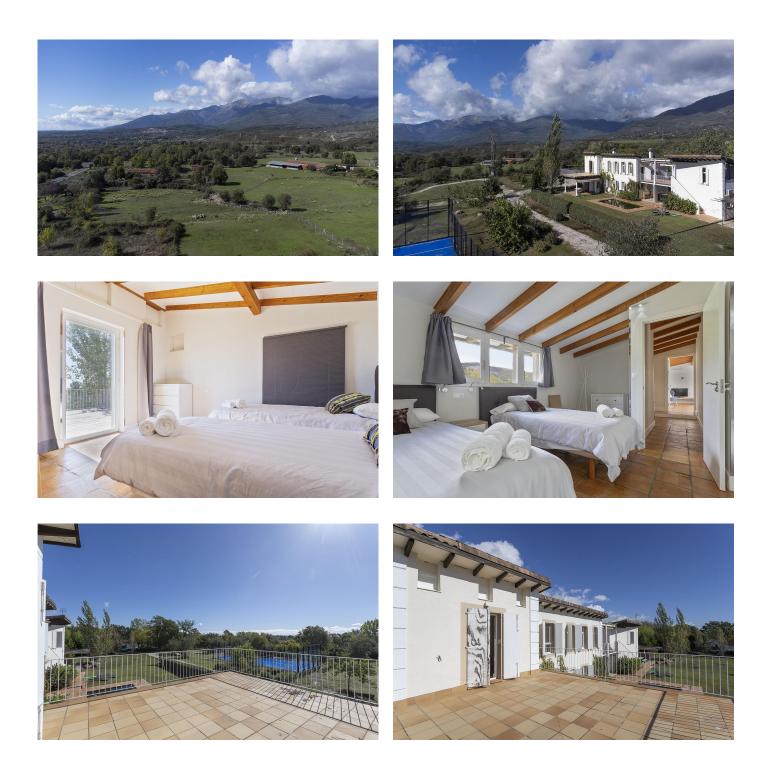

### Stunning country home in Candeleda with private swimming pool and padel court. Ávila Ref. S177

This impressive property is located in a prized location near Candeleda and set against a truly breathtaking landscape, with panoramic views of the majestic Sierra de Gredos.

This spectacular country house, set in the heart of the Sierra de Gredos and equipped with every comfort and convenience imaginable, is a joy all year round.

A large terrace affords complete privacy and allows you to really make the most of life in the open air. The property's fantastic features include a private swimming pool, the perfect place to soak up the warm summer sun, and a private padel court for some fun and fitness right in your own back garden.

When it's time to rest, the house offers four bedrooms, one on the ground floor with an en-suite bathroom and another three upstairs. Two of the bedrooms share a shower room, and the spacious master suite has its own en-suite shower room and a view you will never tire of waking up to. Each of the bedrooms is a haven of calm and light, in keeping with the natural beauty and tranquillity of the area.

Outside, the spacious terraces and covered porches offer impressive vistas, the perfect backdrop for alfresco dinners and the chance to enjoy the good life in the company of friends. And of course, there's a barbecue area for some summer grilling with those you love.