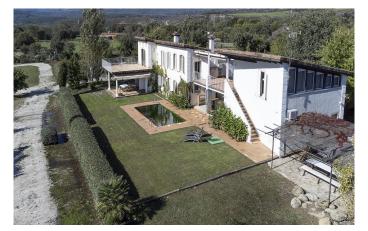

### Stunning country home in Candeleda with private swimming pool and padel court. Ávila Ref. S177

This impressive property is located in a prized location near Candeleda and set against a truly breathtaking landscape, with panoramic views of the majestic Sierra de Gredos.

Precio €690.000 5 habitaciones 5 baños 400 m² de superfície 7.400 m² de terreno

At this property, life is all about luxury, comfort and entertainment in unspoilt natural surroundings. Immerse yourself in the peace and beauty of nature.

This spectacular country house, set in the heart of the Sierra de Gredos and equipped with every comfort and convenience imaginable, is a joy all year round.

A large terrace affords complete privacy and allows you to really make the most of life in the open air. The property's fantastic features include a private swimming pool, the perfect place to soak up the warm summer sun, and a private padel court for some fun and fitness right in your own back garden.