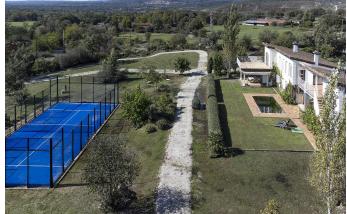

### Stunning country home in Candeleda with private swimming pool and padel court. Ávila Ref. S177

This impressive property is located in a prized location near Candeleda and set against a truly breathtaking landscape, with panoramic views of the majestic Sierra de Gredos.

This spectacular country house, set in the heart of the Sierra de Gredos and equipped with every comfort and convenience imaginable, is a joy all year round.

A large terrace affords complete privacy and allows you to really make the most of life in the open air. The property's fantastic features include a private swimming pool, the perfect place to soak up the warm summer sun, and a private padel court for some fun and fitness right in your own back garden.

The ample flat spaces in the garden are perfect for leisurely walks and there are covered parking spaces and a woodshed.

Natural beauty, culture, local traditions and activities in the great outdoors make Candeleda an ideal spot to enjoy your dream home, all within just two hours of Madrid.