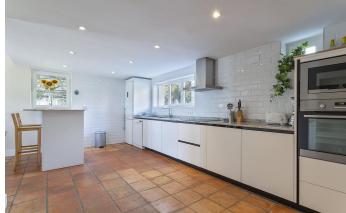

Exuding elegance and a modern feel, the house boasts radiant, open spaces bathed in natural light. The ground floor welcomes us with a bright living-dining room featuring a sleek wood burner, opening straight onto a food-lover's dream kitchen with stunning views of the Sierra beyond.