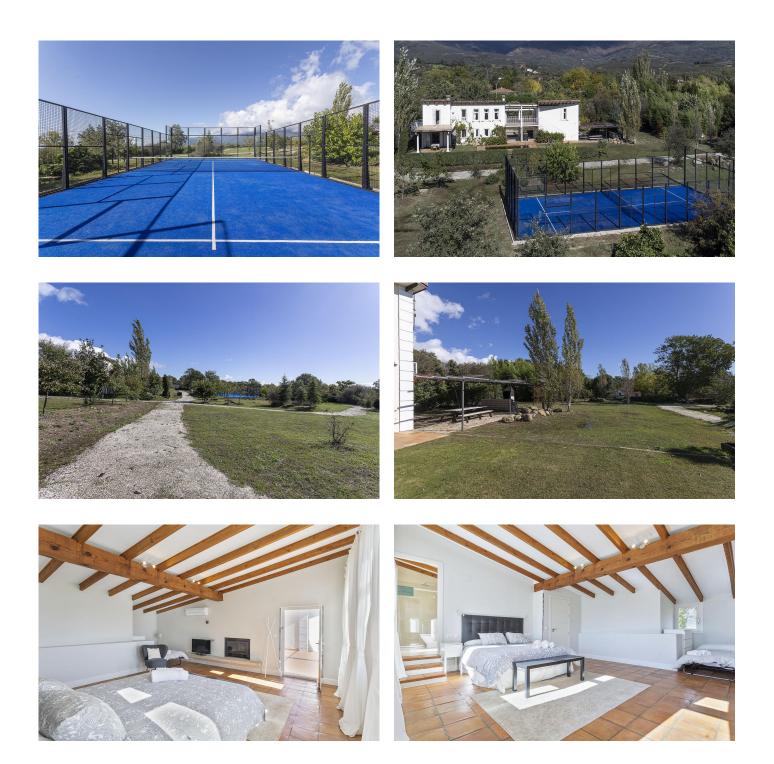

### Stunning country home in Candeleda with private swimming pool and padel court. Ávila Ref. S177

This impressive property is located in a prized location near Candeleda and set against a truly breathtaking landscape, with panoramic views of the majestic Sierra de Gredos.

This spectacular country house, set in the heart of the Sierra de Gredos and equipped with every comfort and convenience imaginable, is a joy all year round.

A large terrace affords complete privacy and allows you to really make the most of life in the open air. The property's fantastic features include a private swimming pool, the perfect place to soak up the warm summer sun, and a private padel court for some fun and fitness right in your own back garden.