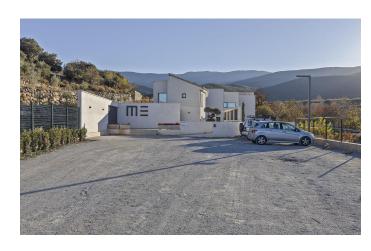

## Boutique Hotel in the foothills of the Sierra Nevada. Granada Ref. S179

Stylish hideaway with impressive green credentials, impeccably maintained with pool and restaurant.

Precio €3.100.000 15 habitaciones 15 baños 1.513 m² de superfície 5.553 m² de terreno

Nestled in the foothills to the north of Granada in the municipality of Huéneja, the property is blessed with an uncommonly beautiful natural park setting, encircled by old-growth walnut and chestnut trees in a landscape suffused with history, culture and nature in its purest form.

This exclusive hotel was once a working mill, before an ambitious renovation resurrected it as Andalusia's very first example of Passivhaus architecture. A secluded oasis in the cradle of the Sierra Nevada, it offers a genuine luxury experience amid unparalleled natural splendour.