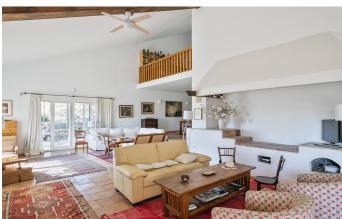

The living accommodation is folded around an airy central core, forming an impressive double-height living room with fireplace, spacious dining recess and mezzanine, currently used as an office. From here we move into the kitchen, which leads out onto a covered patio, a delightful entertaining spot. The property features three generous bedrooms (two ensuite) and a contemporary family bathroom, and the master bedroom has the luxury of an adjoining dressing room. The house also boasts a large interior garage.