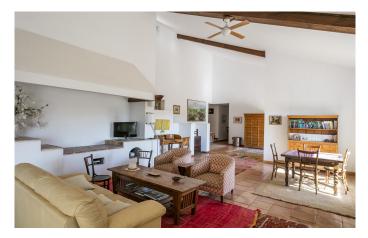

The living accommodation is folded around an airy central core, forming an impressive double-height living room with fireplace, spacious dining recess and mezzanine, currently used as an office. From here we move into the kitchen, which leads out onto a covered patio, a delightful entertaining spot. The property features three generous bedrooms (two ensuite) and a contemporary family bathroom, and the master bedroom has the luxury of an adjoining dressing room. The house also boasts a large interior garage.