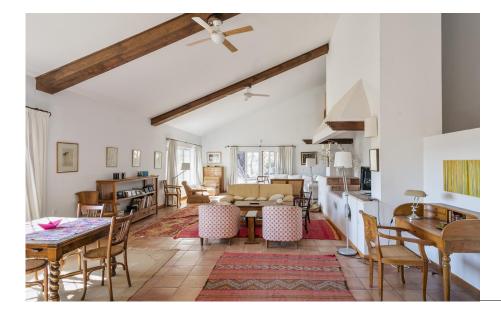

The living accommodation is folded around an airy central core, forming an impressive double-height living room with fireplace, spacious dining recess and mezzanine, currently used as an office. From here we move into the kitchen, which leads out onto a covered patio, a delightful entertaining spot. The property features three generous bedrooms (two ensuite) and a contemporary family bathroom, and the master bedroom has the luxury of an adjoining dressing room. The house also boasts a large interior garage.