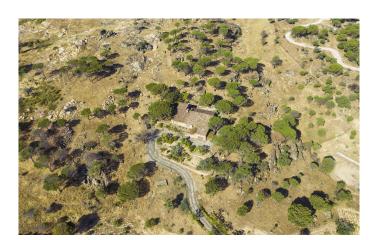

## Idyllic country home nestled in its own forest hideaway. Madrid Ref. S21

Unique country home located in its very own pine-scented forest hideaway just 80 km from Madrid..

4 habitaciones 4 baños 740 m² de superfície 8.7 Ha de terreno

Ever dreamed of breathing the pine-scented air of your own forest hideaway? What if this dream could be had just 80 km from the dash and dynamism of the capital? This idyllic unique country home, perfect for spending time with family and friends whatever the season, could strike just the right note.

Unique country home located in its very own pine-scented forest hideaway just 80 km from Madrid—ideal for entertaining family and friends

Picture an ethereal landscape, with pine forests, vineyards and orchards extending as far as the eye can see. Beautiful hiking paths, views expertly framed by nature and a multitude of local heritage sites await – and the house itself, designed with good company in mind, more than lives up to the promise of its setting.