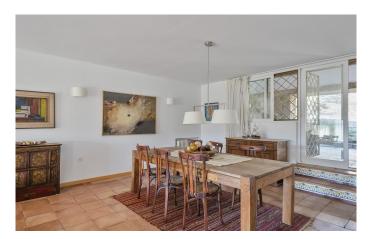

The living accommodation is folded around an airy central core, forming an impressive double-height living room with fireplace, spacious dining recess and mezzanine, currently used as an office. From here we move into the kitchen, which leads out onto a covered patio, a delightful entertaining spot. The property features three generous bedrooms (two ensuite) and a contemporary family bathroom, and the master bedroom has the luxury of an adjoining dressing room. The house also boasts a large interior garage.