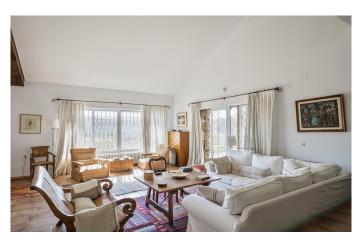

The living accommodation is folded around an airy central core, forming an impressive double-height living room with fireplace, spacious dining recess and mezzanine, currently used as an office. From here we move into the kitchen, which leads out onto a covered patio, a delightful entertaining spot. The property features three generous bedrooms (two ensuite) and a contemporary family bathroom, and the master bedroom has the luxury of an adjoining dressing room. The house also boasts a large interior garage.