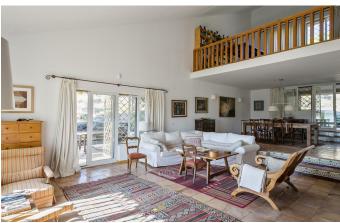

The living accommodation is folded around an airy central core, forming an impressive double-height living room with fireplace, spacious dining recess and mezzanine, currently used as an office. From here we move into the kitchen, which leads out onto a covered patio, a delightful entertaining spot. The property features three generous bedrooms (two ensuite) and a contemporary family bathroom, and the master bedroom has the luxury of an adjoining dressing room. The house also boasts a large interior garage.