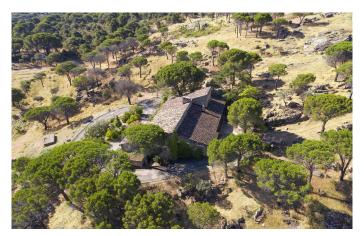

## Idyllic country home nestled in its own forest hideaway. Madrid Ref. S21

Unique country home located in its very own pine-scented forest hideaway just 80 km from Madrid..

4 habitaciones 4 baños 740 m² de superfície 8.7 Ha de terreno

Ever dreamed of breathing the pine-scented air of your own forest hideaway? What if this dream could be had just 80 km from the dash and dynamism of the capital? This idyllic unique country home, perfect for spending time with family and friends whatever the season, could strike just the right note.

Unique country home located in its very own pine-scented forest hideaway just 80 km from Madrid—ideal for entertaining family and friends

Picture an ethereal landscape, with pine forests, vineyards and orchards extending as far as the eye can see. Beautiful hiking paths, views expertly framed by nature and a multitude of local heritage sites await – and the house itself, designed with good company in mind, more than lives up to the promise of its setting.