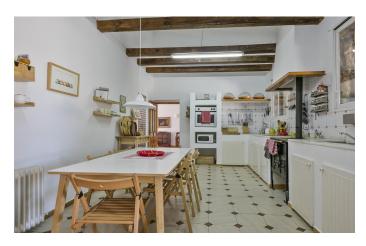

The living accommodation is folded around an airy central core, forming an impressive double-height living room with fireplace, spacious dining recess and mezzanine, currently used as an office. From here we move into the kitchen, which leads out onto a covered patio, a delightful entertaining spot. The property features three generous bedrooms (two ensuite) and a contemporary family bathroom, and the master bedroom has the luxury of an adjoining dressing room. The house also boasts a large interior garage.