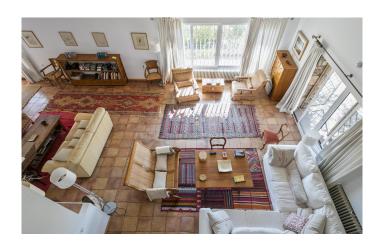

The living accommodation is folded around an airy central core, forming an impressive double-height living room with fireplace, spacious dining recess and mezzanine, currently used as an office. From here we move into the kitchen, which leads out onto a covered patio, a delightful entertaining spot. The property features three generous bedrooms (two ensuite) and a contemporary family bathroom, and the master bedroom has the luxury of an adjoining dressing room. The house also boasts a large interior garage.