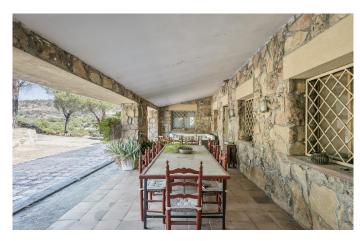

The living accommodation is folded around an airy central core, forming an impressive double-height living room with fireplace, spacious dining recess and mezzanine, currently used as an office. From here we move into the kitchen, which leads out onto a covered patio, a delightful entertaining spot. The property features three generous bedrooms (two ensuite) and a contemporary family bathroom, and the master bedroom has the luxury of an adjoining dressing room. The house also boasts a large interior garage.