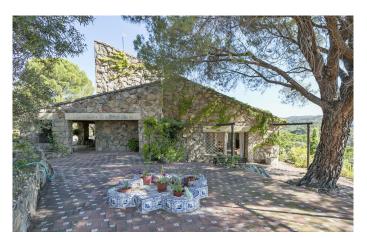

Unique country home located in its very own pine-scented forest hideaway just 80 km from Madrid—ideal for entertaining family and friends

Picture an ethereal landscape, with pine forests, vineyards and orchards extending as far as the eye can see. Beautiful hiking paths, views expertly framed by nature and a multitude of local heritage sites await – and the house itself, designed with good company in mind, more than lives up to the promise of its setting.

Downhill, we find a separate building dedicated to wellness and relaxation, the main highlight being the heated indoor swimming pool complete with waterfall feature. A changing room and games room can also be found here. Close by is a self-contained annex which, once modernised, would be ideal for a housekeeper or visitors. The rest of this unique country home is in walk-in condition, with all utilities connected and an independent water supply. All that's missing is you.