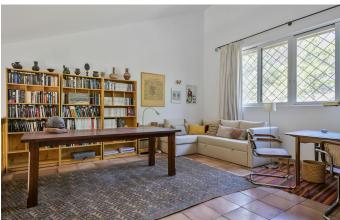

The living accommodation is folded around an airy central core, forming an impressive double-height living room with fireplace, spacious dining recess and mezzanine, currently used as an office. From here we move into the kitchen, which leads out onto a covered patio, a delightful entertaining spot. The property features three generous bedrooms (two ensuite) and a contemporary family bathroom, and the master bedroom has the luxury of an adjoining dressing room. The house also boasts a large interior garage.