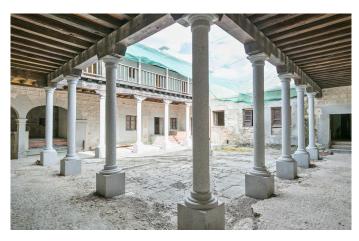

A truly unique find, the house is presented in something close to original condition (with all technical specifications in place and signed off and certified), retaining exposed masonry walls, solid timber doors and window frames and packed-earth floors. Impressive outdoor spaces, including a colonnaded courtyard with a wooden gallery above, exude a sense of past splendour.