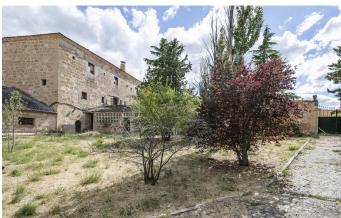

A truly unique find, the house is presented in something close to original condition (with all technical specifications in place and signed off and certified), retaining exposed masonry walls, solid timber doors and window frames and packed-earth floors. Impressive outdoor spaces, including a colonnaded courtyard with a wooden gallery above, exude a sense of past splendour.

The wider estate contains a large garden with a swimming pool, a riding ménage and several outbuildings in varying states of repair, including a former sausage factory.

Following comprehensive renovation, this palatial period property would make a stunning and truly unique hotel, or events and conference centre, with additional potential for outdoor activities. Its location — 75 km from Madrid, 28 km from Segovia, 45 km from Ávila and 10 km from the Los Angeles de San Rafael golf course — is perfect for weekend retreats away from the capital.