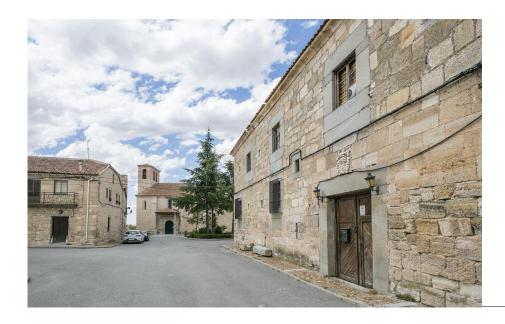

'Regal' is the word that comes to mind when we first set eyes on this palatial period property near Segovia, dating from the thirteenth century and filled with a wealth of remarkable historic features to explore. Offering 2,455 m2 of unique living, working and entertaining space, it has tremendous commercial potential in the hands of an owner ready to lavish it with the care it deserves.

Following comprehensive renovation, this property would make a stunning and truly unique hotel, or events and conference centre, with additional potential for outdoor activities and events.

Entering the house, we pass beneath the original owners' coat of arms, a suitably impressive introduction. Inside, there are 18 bedrooms, 21 bathrooms and a host of reception and service rooms suggesting boundless possibilities, depending on the owner's vision.

A truly unique find, the house is presented in something close to original condition (with all technical specifications in place and signed off and certified), retaining exposed masonry walls, solid timber doors and window frames and packed-earth floors. Impressive outdoor spaces, including a colonnaded courtyard with a wooden gallery above, exude a sense of past splendour.