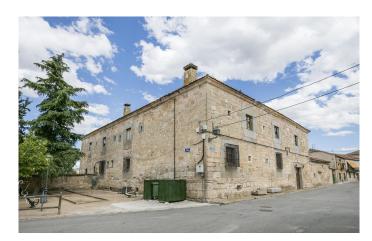

'Regal' is the word that comes to mind when we first set eyes on this palatial period property near Segovia, dating from the thirteenth century and filled with a wealth of remarkable historic features to explore. Offering 2,455 m2 of unique living, working and entertaining space, it has tremendous commercial potential in the hands of an owner ready to lavish it with the care it deserves.

Following comprehensive renovation, this property would make a stunning and truly unique hotel, or events and conference centre, with additional potential for outdoor activities and events.

Entering the house, we pass beneath the original owners' coat of arms, a suitably impressive introduction. Inside, there are 18 bedrooms, 21 bathrooms and a host of reception and service rooms suggesting boundless possibilities, depending on the owner's vision.