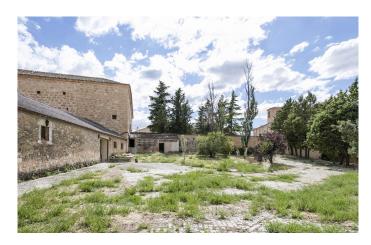

A truly unique find, the house is presented in something close to original condition (with all technical specifications in place and signed off and certified), retaining exposed masonry walls, solid timber doors and window frames and packed-earth floors. Impressive outdoor spaces, including a colonnaded courtyard with a wooden gallery above, exude a sense of past splendour.

The wider estate contains a large garden with a swimming pool, a riding ménage and several outbuildings in varying states of repair, including a former sausage factory.

Following comprehensive renovation, this palatial period property would make a stunning and truly unique hotel, or events and conference centre, with additional potential for outdoor activities. Its location — 75 km from Madrid, 28 km from Segovia, 45 km from Ávila and 10 km from the Los Angeles de San Rafael golf course — is perfect for weekend retreats away from the capital.