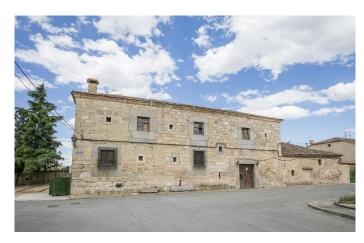

'Regal' is the word that comes to mind when we first set eyes on this palatial period property near Segovia, dating from the thirteenth century and filled with a wealth of remarkable historic features to explore. Offering 2,455 m2 of unique living, working and entertaining space, it has tremendous commercial potential in the hands of an owner ready to lavish it with the care it deserves.

Following comprehensive renovation, this property would make a stunning and truly unique hotel, or events and conference centre, with additional potential for outdoor activities and events.

Entering the house, we pass beneath the original owners' coat of arms, a suitably impressive introduction. Inside, there are 18 bedrooms, 21 bathrooms and a host of reception and service rooms suggesting boundless possibilities, depending on the owner's vision.