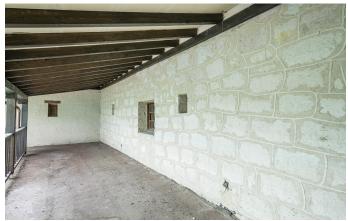

A truly unique find, the house is presented in something close to original condition (with all technical specifications in place and signed off and certified), retaining exposed masonry walls, solid timber doors and window frames and packed-earth floors. Impressive outdoor spaces, including a colonnaded courtyard with a wooden gallery above, exude a sense of past splendour.