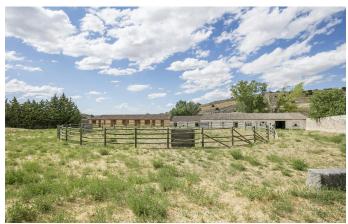

The wider estate contains a large garden with a swimming pool, a riding ménage and several outbuildings in varying states of repair, including a former sausage factory.

Following comprehensive renovation, this palatial period property would make a stunning and truly unique hotel, or events and conference centre, with additional potential for outdoor activities. Its location — 75 km from Madrid, 28 km from Segovia, 45 km from Ávila and 10 km from the Los Angeles de San Rafael golf course — is perfect for weekend retreats away from the capital.