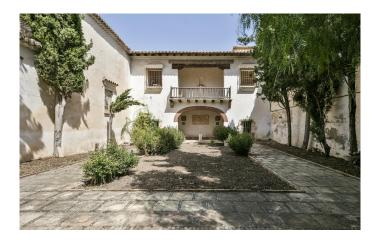

Passing through the pretty courtyard of this stately townhouse feels like stepping back in time to a more elegant age.

Its construction date is unknown, but the earliest parts of the property are thought to date from around 1850. Subject to various additions and refurbishments in the twentieth century, the property is aproximately 647m2 and wrapps around an enchanting courtyard garden extending to 289m2.

This characterful stately townhouse hugs a splendid courtyard garden planted with mature trees and boasting a Moorish-style water feature.

Please note that the property needs refurbishment, has no central heating and is presented for sale along with various items of antique furniture.