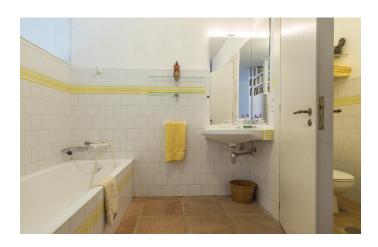

With a built area of 878 m2 and arranged over two storeys, the property was designed to blend harmoniously with its environment. It has a unique U-shaped layout that makes it ideal for commercial use, arranged around a large (280 m2) internal courtyard. Inside, the rooms are amply proportioned and drenched in natural light. The lower floor features an en-suite double bedroom, a WC, storage room and boiler room and two spacious reception rooms in charming rustic style, featuring a beamed cathedral ceiling, traditional terracotta tiles, fine stone fireplaces and views out over the countryside. The upper floor includes a large 200 m2 sitting room, with direct access to the central patio, a 40 m2 dining room, a large kitchen diner, a master bedroom with dressing room and three further bedrooms, all en-suite; a second storage area and another WC. Any of the reception rooms could be easily converted for conference use.