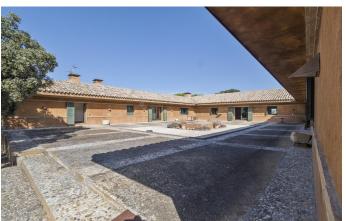

With a built area of 878 m2 and arranged over two storeys, the property was designed to blend harmoniously with its environment. It has a unique U-shaped layout that makes it ideal for commercial use, arranged around a large (280 m2) internal courtyard. Inside, the rooms are amply proportioned and drenched in natural light. The lower floor features an en-suite double bedroom, a WC, storage room and boiler room and two spacious reception rooms in charming rustic style, featuring a beamed cathedral ceiling, traditional terracotta tiles, fine stone fireplaces and views out over the countryside. The upper floor includes a large 200 m2 sitting room, with direct access to the central patio, a 40 m2 dining room, a large kitchen diner, a master bedroom with dressing room and three further bedrooms, all en-suite; a second storage area and another WC. Any of the reception rooms could be easily converted for conference use.