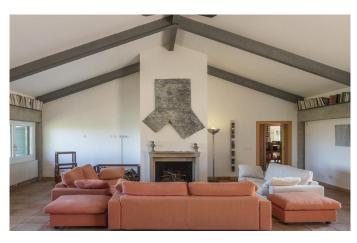

With a built area of 878 m2 and arranged over two storeys, the property was designed to blend harmoniously with its environment. It has a unique U-shaped layout that makes it ideal for commercial use, arranged around a large (280 m2) internal courtyard. Inside, the rooms are amply proportioned and drenched in natural light. The lower floor features an en-suite double bedroom, a WC, storage room and boiler room and two spacious reception rooms in charming rustic style, featuring a beamed cathedral ceiling, traditional terracotta tiles, fine stone fireplaces and views out over the countryside. The upper floor includes a large 200 m2 sitting room, with direct access to the central patio, a 40 m2 dining room, a large kitchen diner, a master bedroom with dressing room and three further bedrooms, all en-suite; a second storage area and another WC. Any of the reception rooms could be easily converted for conference use.