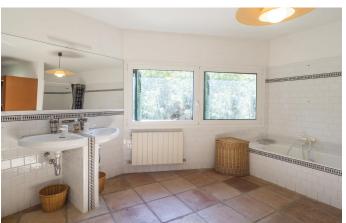

With a built area of 878 m2 and arranged over two storeys, the property was designed to blend harmoniously with its environment. It has a unique U-shaped layout that makes it ideal for commercial use, arranged around a large (280 m2) internal courtyard. Inside, the rooms are amply proportioned and drenched in natural light. The lower floor features an en-suite double bedroom, a WC, storage room and boiler room and two spacious reception rooms in charming rustic style, featuring a beamed cathedral ceiling, traditional terracotta tiles, fine stone fireplaces and views out over the countryside. The upper floor includes a large 200 m2 sitting room, with direct access to the central patio, a 40 m2 dining room, a large kitchen diner, a master bedroom with dressing room and three further bedrooms, all en-suite; a second storage area and another WC. Any of the reception rooms could be easily converted for conference use.