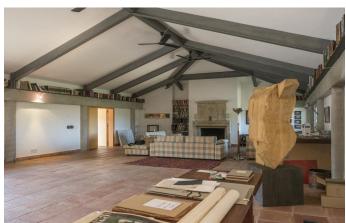

With a built area of 878 m2 and arranged over two storeys, the property was designed to blend harmoniously with its environment. It has a unique U-shaped layout that makes it ideal for commercial use, arranged around a large (280 m2) internal courtyard. Inside, the rooms are amply proportioned and drenched in natural light. The lower floor features an en-suite double bedroom, a WC, storage room and boiler room and two spacious reception rooms in charming rustic style, featuring a beamed cathedral ceiling, traditional terracotta tiles, fine stone fireplaces and views out over the countryside. The upper floor includes a large 200 m2 sitting room, with direct access to the central patio, a 40 m2 dining room, a large kitchen diner, a master bedroom with dressing room and three further bedrooms, all en-suite; a second storage area and another WC. Any of the reception rooms could be easily converted for conference use.