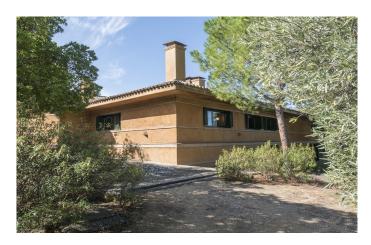

EXTRAORDINARY PROPERTIES

Exclusive Cigarral in a splendid natural setting, affording breathtaking views of Toledo. Toledo Ref. S64

Country retreat ideal for commercial use, set in a charming 3.79-hectare estate complete with pool.

Set in a more than three-hectare estate planted with native juniper and olive groves, this exclusive property combines stunning city views with a bucolic natural setting.

This one, perched on the Cerro del Emperador just outside the historic city of Toledo, boasts a location that's hard to beat. Set in a more than three-hectare estate planted with native juniper and olive groves, this exclusive property combines stunning city views with a secluded and bucolic natural setting.

With a built area of 878 m2 and arranged over two storeys, the property was designed to blend harmoniously with its environment. It has a unique U-shaped layout that makes it ideal for commercial use, arranged around a large (280 m2) internal courtyard. Inside, the rooms are amply proportioned and drenched in natural light. The lower floor features an en-suite double bedroom, a WC, storage room and boiler room and two spacious reception rooms in charming rustic style, featuring a beamed cathedral ceiling, traditional terracotta tiles, fine stone fireplaces and views out over the countryside. The upper floor includes a large 200 m2 sitting room, with direct access to the central patio, a 40 m2 dining room, a large kitchen diner, a master bedroom with dressing room and three further bedrooms, all en-suite; a second storage area and another WC. Any of the reception rooms could be easily converted for conference use.