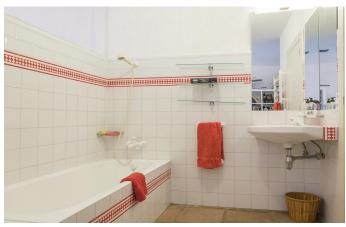

With a built area of 878 m2 and arranged over two storeys, the property was designed to blend harmoniously with its environment. It has a unique U-shaped layout that makes it ideal for commercial use, arranged around a large (280 m2) internal courtyard. Inside, the rooms are amply proportioned and drenched in natural light. The lower floor features an en-suite double bedroom, a WC, storage room and boiler room and two spacious reception rooms in charming rustic style, featuring a beamed cathedral ceiling, traditional terracotta tiles, fine stone fireplaces and views out over the countryside. The upper floor includes a large 200 m2 sitting room, with direct access to the central patio, a 40 m2 dining room, a large kitchen diner, a master bedroom with dressing room and three further bedrooms, all en-suite; a second storage area and another WC. Any of the reception rooms could be easily converted for conference use.