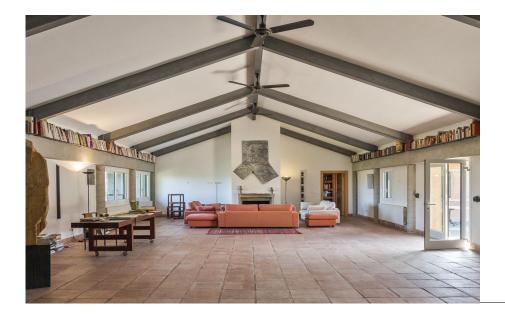

With a built area of 878 m2 and arranged over two storeys, the property was designed to blend harmoniously with its environment. It has a unique U-shaped layout that makes it ideal for commercial use, arranged around a large (280 m2) internal courtyard. Inside, the rooms are amply proportioned and drenched in natural light. The lower floor features an en-suite double bedroom, a WC, storage room and boiler room and two spacious reception rooms in charming rustic style, featuring a beamed cathedral ceiling, traditional terracotta tiles, fine stone fireplaces and views out over the countryside. The upper floor includes a large 200 m2 sitting room, with direct access to the central patio, a 40 m2 dining room, a large kitchen diner, a master bedroom with dressing room and three further bedrooms, all en-suite; a second storage area and another WC. Any of the reception rooms could be easily converted for conference use.