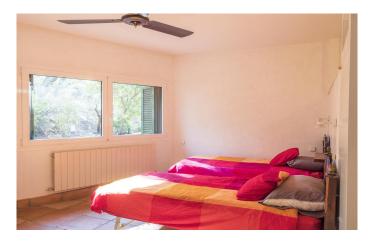

With a built area of 878 m2 and arranged over two storeys, the property was designed to blend harmoniously with its environment. It has a unique U-shaped layout that makes it ideal for commercial use, arranged around a large (280 m2) internal courtyard. Inside, the rooms are amply proportioned and drenched in natural light. The lower floor features an en-suite double bedroom, a WC, storage room and boiler room and two spacious reception rooms in charming rustic style, featuring a beamed cathedral ceiling, traditional terracotta tiles, fine stone fireplaces and views out over the countryside. The upper floor includes a large 200 m2 sitting room, with direct access to the central patio, a 40 m2 dining room, a large kitchen diner, a master bedroom with dressing room and three further bedrooms, all en-suite; a second storage area and another WC. Any of the reception rooms could be easily converted for conference use.