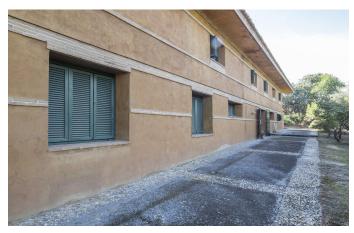

With a built area of 878 m2 and arranged over two storeys, the property was designed to blend harmoniously with its environment. It has a unique U-shaped layout that makes it ideal for commercial use, arranged around a large (280 m2) internal courtyard. Inside, the rooms are amply proportioned and drenched in natural light. The lower floor features an en-suite double bedroom, a WC, storage room and boiler room and two spacious reception rooms in charming rustic style, featuring a beamed cathedral ceiling, traditional terracotta tiles, fine stone fireplaces and views out over the countryside. The upper floor includes a large 200 m2 sitting room, with direct access to the central patio, a 40 m2 dining room, a large kitchen diner, a master bedroom with dressing room and three further bedrooms, all en-suite; a second storage area and another WC. Any of the reception rooms could be easily converted for conference use.