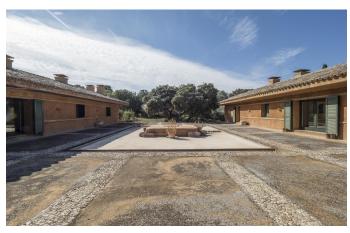

With a built area of 878 m2 and arranged over two storeys, the property was designed to blend harmoniously with its environment. It has a unique U-shaped layout that makes it ideal for commercial use, arranged around a large (280 m2) internal courtyard. Inside, the rooms are amply proportioned and drenched in natural light. The lower floor features an en-suite double bedroom, a WC, storage room and boiler room and two spacious reception rooms in charming rustic style, featuring a beamed cathedral ceiling, traditional terracotta tiles, fine stone fireplaces and views out over the countryside. The upper floor includes a large 200 m2 sitting room, with direct access to the central patio, a 40 m2 dining room, a large kitchen diner, a master bedroom with dressing room and three further bedrooms, all en-suite; a second storage area and another WC. Any of the reception rooms could be easily converted for conference use.