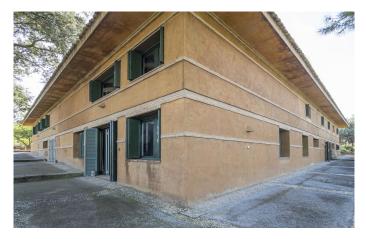

With a built area of 878 m2 and arranged over two storeys, the property was designed to blend harmoniously with its environment. It has a unique U-shaped layout that makes it ideal for commercial use, arranged around a large (280 m2) internal courtyard. Inside, the rooms are amply proportioned and drenched in natural light. The lower floor features an en-suite double bedroom, a WC, storage room and boiler room and two spacious reception rooms in charming rustic style, featuring a beamed cathedral ceiling, traditional terracotta tiles, fine stone fireplaces and views out over the countryside. The upper floor includes a large 200 m2 sitting room, with direct access to the central patio, a 40 m2 dining room, a large kitchen diner, a master bedroom with dressing room and three further bedrooms, all en-suite; a second storage area and another WC. Any of the reception rooms could be easily converted for conference use.