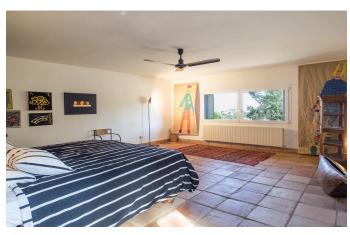

With a built area of 878 m2 and arranged over two storeys, the property was designed to blend harmoniously with its environment. It has a unique U-shaped layout that makes it ideal for commercial use, arranged around a large (280 m2) internal courtyard. Inside, the rooms are amply proportioned and drenched in natural light. The lower floor features an en-suite double bedroom, a WC, storage room and boiler room and two spacious reception rooms in charming rustic style, featuring a beamed cathedral ceiling, traditional terracotta tiles, fine stone fireplaces and views out over the countryside. The upper floor includes a large 200 m2 sitting room, with direct access to the central patio, a 40 m2 dining room, a large kitchen diner, a master bedroom with dressing room and three further bedrooms, all en-suite; a second storage area and another WC. Any of the reception rooms could be easily converted for conference use.