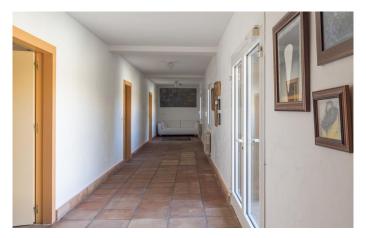

With a built area of 878 m2 and arranged over two storeys, the property was designed to blend harmoniously with its environment. It has a unique U-shaped layout that makes it ideal for commercial use, arranged around a large (280 m2) internal courtyard. Inside, the rooms are amply proportioned and drenched in natural light. The lower floor features an en-suite double bedroom, a WC, storage room and boiler room and two spacious reception rooms in charming rustic style, featuring a beamed cathedral ceiling, traditional terracotta tiles, fine stone fireplaces and views out over the countryside. The upper floor includes a large 200 m2 sitting room, with direct access to the central patio, a 40 m2 dining room, a large kitchen diner, a master bedroom with dressing room and three further bedrooms, all en-suite; a second storage area and another WC. Any of the reception rooms could be easily converted for conference use.