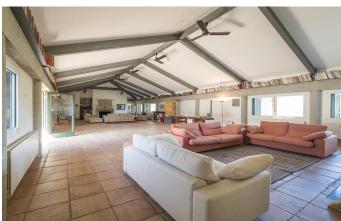

With a built area of 878 m2 and arranged over two storeys, the property was designed to blend harmoniously with its environment. It has a unique U-shaped layout that makes it ideal for commercial use, arranged around a large (280 m2) internal courtyard. Inside, the rooms are amply proportioned and drenched in natural light. The lower floor features an en-suite double bedroom, a WC, storage room and boiler room and two spacious reception rooms in charming rustic style, featuring a beamed cathedral ceiling, traditional terracotta tiles, fine stone fireplaces and views out over the countryside. The upper floor includes a large 200 m2 sitting room, with direct access to the central patio, a 40 m2 dining room, a large kitchen diner, a master bedroom with dressing room and three further bedrooms, all en-suite; a second storage area and another WC. Any of the reception rooms could be easily converted for conference use.