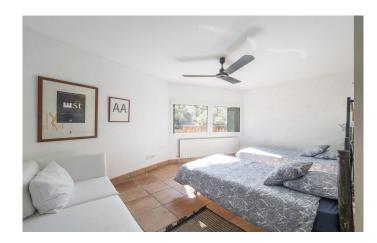

With a built area of 878 m2 and arranged over two storeys, the property was designed to blend harmoniously with its environment. It has a unique U-shaped layout that makes it ideal for commercial use, arranged around a large (280 m2) internal courtyard. Inside, the rooms are amply proportioned and drenched in natural light. The lower floor features an en-suite double bedroom, a WC, storage room and boiler room and two spacious reception rooms in charming rustic style, featuring a beamed cathedral ceiling, traditional terracotta tiles, fine stone fireplaces and views out over the countryside. The upper floor includes a large 200 m2 sitting room, with direct access to the central patio, a 40 m2 dining room, a large kitchen diner, a master bedroom with dressing room and three further bedrooms, all en-suite; a second storage area and another WC. Any of the reception rooms could be easily converted for conference use.