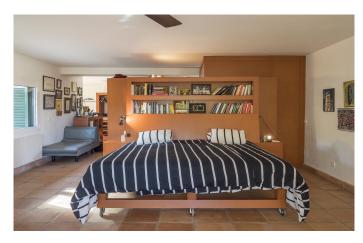

With a built area of 878 m2 and arranged over two storeys, the property was designed to blend harmoniously with its environment. It has a unique U-shaped layout that makes it ideal for commercial use, arranged around a large (280 m2) internal courtyard. Inside, the rooms are amply proportioned and drenched in natural light. The lower floor features an en-suite double bedroom, a WC, storage room and boiler room and two spacious reception rooms in charming rustic style, featuring a beamed cathedral ceiling, traditional terracotta tiles, fine stone fireplaces and views out over the countryside. The upper floor includes a large 200 m2 sitting room, with direct access to the central patio, a 40 m2 dining room, a large kitchen diner, a master bedroom with dressing room and three further bedrooms, all en-suite; a second storage area and another WC. Any of the reception rooms could be easily converted for conference use.