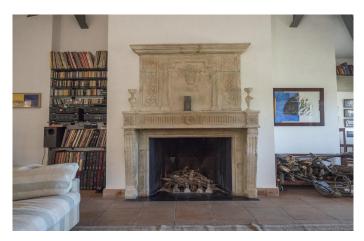

With a built area of 878 m2 and arranged over two storeys, the property was designed to blend harmoniously with its environment. It has a unique U-shaped layout that makes it ideal for commercial use, arranged around a large (280 m2) internal courtyard. Inside, the rooms are amply proportioned and drenched in natural light. The lower floor features an en-suite double bedroom, a WC, storage room and boiler room and two spacious reception rooms in charming rustic style, featuring a beamed cathedral ceiling, traditional terracotta tiles, fine stone fireplaces and views out over the countryside. The upper floor includes a large 200 m2 sitting room, with direct access to the central patio, a 40 m2 dining room, a large kitchen diner, a master bedroom with dressing room and three further bedrooms, all en-suite; a second storage area and another WC. Any of the reception rooms could be easily converted for conference use.