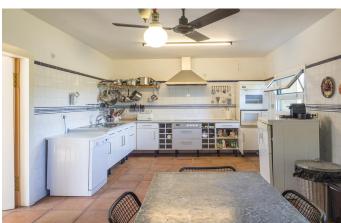

With a built area of 878 m2 and arranged over two storeys, the property was designed to blend harmoniously with its environment. It has a unique U-shaped layout that makes it ideal for commercial use, arranged around a large (280 m2) internal courtyard. Inside, the rooms are amply proportioned and drenched in natural light. The lower floor features an en-suite double bedroom, a WC, storage room and boiler room and two spacious reception rooms in charming rustic style, featuring a beamed cathedral ceiling, traditional terracotta tiles, fine stone fireplaces and views out over the countryside. The upper floor includes a large 200 m2 sitting room, with direct access to the central patio, a 40 m2 dining room, a large kitchen diner, a master bedroom with dressing room and three further bedrooms, all en-suite; a second storage area and another WC. Any of the reception rooms could be easily converted for conference use.