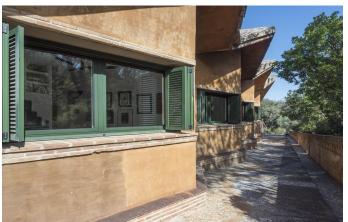

With a built area of 878 m2 and arranged over two storeys, the property was designed to blend harmoniously with its environment. It has a unique U-shaped layout that makes it ideal for commercial use, arranged around a large (280 m2) internal courtyard. Inside, the rooms are amply proportioned and drenched in natural light. The lower floor features an en-suite double bedroom, a WC, storage room and boiler room and two spacious reception rooms in charming rustic style, featuring a beamed cathedral ceiling, traditional terracotta tiles, fine stone fireplaces and views out over the countryside. The upper floor includes a large 200 m2 sitting room, with direct access to the central patio, a 40 m2 dining room, a large kitchen diner, a master bedroom with dressing room and three further bedrooms, all en-suite; a second storage area and another WC. Any of the reception rooms could be easily converted for conference use.