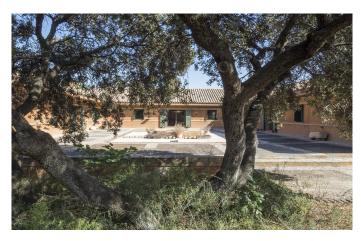

Set in a more than three-hectare estate planted with native juniper and olive groves, this exclusive property combines stunning city views with a bucolic natural setting.

This one, perched on the Cerro del Emperador just outside the historic city of Toledo, boasts a location that's hard to beat. Set in a more than three-hectare estate planted with native juniper and olive groves, this exclusive property combines stunning city views with a secluded and bucolic natural setting.

With a built area of 878 m2 and arranged over two storeys, the property was designed to blend harmoniously with its environment. It has a unique U-shaped layout that makes it ideal for commercial use, arranged around a large (280 m2) internal courtyard. Inside, the rooms are amply proportioned and drenched in natural light. The lower floor features an en-suite double bedroom, a WC, storage room and boiler room and two spacious reception rooms in charming rustic style, featuring a beamed cathedral ceiling, traditional terracotta tiles, fine stone fireplaces and views out over the countryside. The upper floor includes a large 200 m2 sitting room, with direct access to the central patio, a 40 m2 dining room, a large kitchen diner, a master bedroom with dressing room and three further bedrooms, all en-suite; a second storage area and another WC. Any of the reception rooms could be easily converted for conference use.