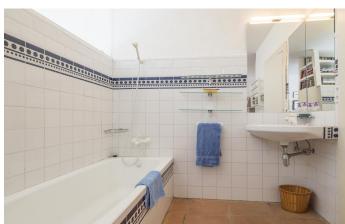

With a built area of 878 m2 and arranged over two storeys, the property was designed to blend harmoniously with its environment. It has a unique U-shaped layout that makes it ideal for commercial use, arranged around a large (280 m2) internal courtyard. Inside, the rooms are amply proportioned and drenched in natural light. The lower floor features an en-suite double bedroom, a WC, storage room and boiler room and two spacious reception rooms in charming rustic style, featuring a beamed cathedral ceiling, traditional terracotta tiles, fine stone fireplaces and views out over the countryside. The upper floor includes a large 200 m2 sitting room, with direct access to the central patio, a 40 m2 dining room, a large kitchen diner, a master bedroom with dressing room and three further bedrooms, all en-suite; a second storage area and another WC. Any of the reception rooms could be easily converted for conference use.