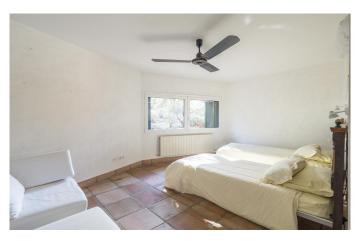

With a built area of 878 m2 and arranged over two storeys, the property was designed to blend harmoniously with its environment. It has a unique U-shaped layout that makes it ideal for commercial use, arranged around a large (280 m2) internal courtyard. Inside, the rooms are amply proportioned and drenched in natural light. The lower floor features an en-suite double bedroom, a WC, storage room and boiler room and two spacious reception rooms in charming rustic style, featuring a beamed cathedral ceiling, traditional terracotta tiles, fine stone fireplaces and views out over the countryside. The upper floor includes a large 200 m2 sitting room, with direct access to the central patio, a 40 m2 dining room, a large kitchen diner, a master bedroom with dressing room and three further bedrooms, all en-suite; a second storage area and another WC. Any of the reception rooms could be easily converted for conference use.