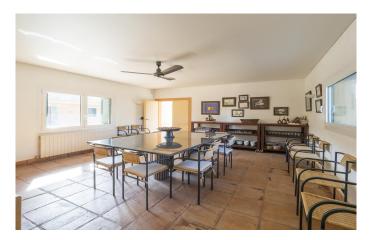

With a built area of 878 m2 and arranged over two storeys, the property was designed to blend harmoniously with its environment. It has a unique U-shaped layout that makes it ideal for commercial use, arranged around a large (280 m2) internal courtyard. Inside, the rooms are amply proportioned and drenched in natural light. The lower floor features an en-suite double bedroom, a WC, storage room and boiler room and two spacious reception rooms in charming rustic style, featuring a beamed cathedral ceiling, traditional terracotta tiles, fine stone fireplaces and views out over the countryside. The upper floor includes a large 200 m2 sitting room, with direct access to the central patio, a 40 m2 dining room, a large kitchen diner, a master bedroom with dressing room and three further bedrooms, all en-suite; a second storage area and another WC. Any of the reception rooms could be easily converted for conference use.