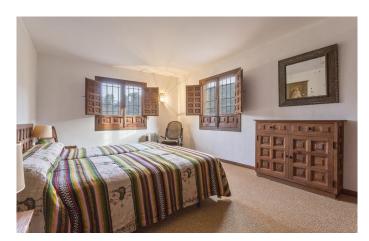

The internal accommodation extends to 544 m2 and is arranged over three floors:

The ground floor contains a spacious, high-ceilinged sitting room with a fireplace – the perfect spot to while away cosy, fire-lit evenings when the mercury drops – and a large dining room. Master bedroom with en-suite bathroom. Office, guest bathroom, kitchen, living room and maid's quarters with bathroom.

Upstairs, we find four bedrooms, each with lovely views of the river, and a full family bathroom.

The basement floor is given over to a generous space ideal as a wine cellar, which would also make a charming and unusual venue for social gatherings and small events.