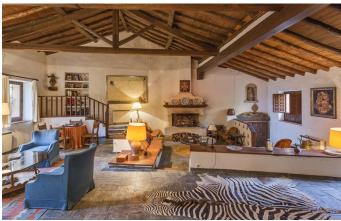

The internal accommodation extends to 544 m2 and is arranged over three floors:

The ground floor contains a spacious, high-ceilinged sitting room with a fireplace – the perfect spot to while away cosy, fire-lit evenings when the mercury drops – and a large dining room. Master bedroom with en-suite bathroom. Office, guest bathroom, kitchen, living room and maid's quarters with bathroom.