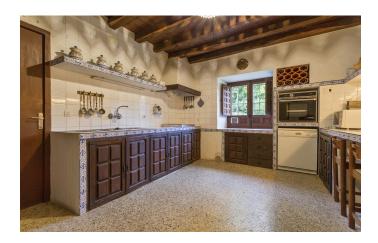

The internal accommodation extends to 544 m2 and is arranged over three floors:

The ground floor contains a spacious, high-ceilinged sitting room with a fireplace – the perfect spot to while away cosy, fire-lit evenings when the mercury drops – and a large dining room. Master bedroom with en-suite bathroom. Office, guest bathroom, kitchen, living room and maid's quarters with bathroom.