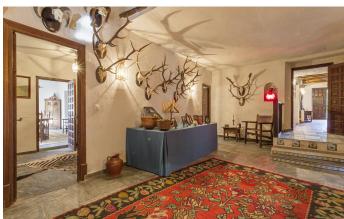

The internal accommodation extends to 544 m2 and is arranged over three floors:

The ground floor contains a spacious, high-ceilinged sitting room with a fireplace – the perfect spot to while away cosy, fire-lit evenings when the mercury drops – and a large dining room. Master bedroom with en-suite bathroom. Office, guest bathroom, kitchen, living room and maid's quarters with bathroom.