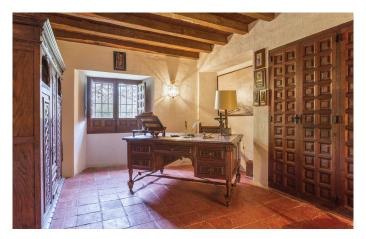

The internal accommodation extends to 544 m2 and is arranged over three floors:

The ground floor contains a spacious, high-ceilinged sitting room with a fireplace – the perfect spot to while away cosy, fire-lit evenings when the mercury drops – and a large dining room. Master bedroom with en-suite bathroom. Office, guest bathroom, kitchen, living room and maid's quarters with bathroom.