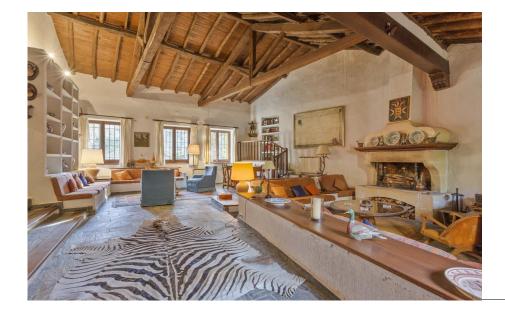

The internal accommodation extends to 544 m2 and is arranged over three floors:

The ground floor contains a spacious, high-ceilinged sitting room with a fireplace – the perfect spot to while away cosy, fire-lit evenings when the mercury drops – and a large dining room. Master bedroom with en-suite bathroom. Office, guest bathroom, kitchen, living room and maid's quarters with bathroom.