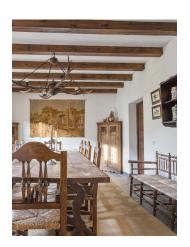

The internal accommodation extends to 544 m2 and is arranged over three floors:

The ground floor contains a spacious, high-ceilinged sitting room with a fireplace – the perfect spot to while away cosy, fire-lit evenings when the mercury drops – and a large dining room. Master bedroom with en-suite bathroom. Office, guest bathroom, kitchen, living room and maid's quarters with bathroom.