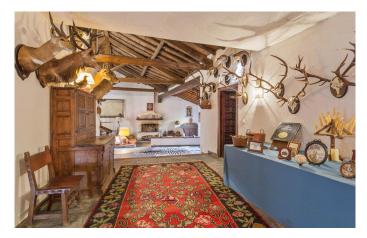

The internal accommodation extends to 544 m2 and is arranged over three floors:

The ground floor contains a spacious, high-ceilinged sitting room with a fireplace – the perfect spot to while away cosy, fire-lit evenings when the mercury drops – and a large dining room. Master bedroom with en-suite bathroom. Office, guest bathroom, kitchen, living room and maid's quarters with bathroom.