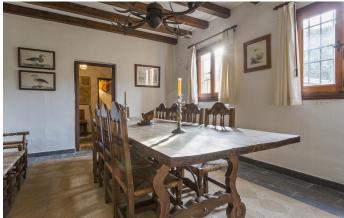

The internal accommodation extends to 544 m2 and is arranged over three floors:

The ground floor contains a spacious, high-ceilinged sitting room with a fireplace – the perfect spot to while away cosy, fire-lit evenings when the mercury drops – and a large dining room. Master bedroom with en-suite bathroom. Office, guest bathroom, kitchen, living room and maid's quarters with bathroom.