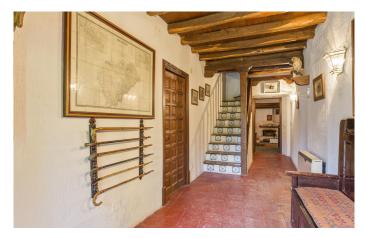

The internal accommodation extends to 544 m2 and is arranged over three floors:

The ground floor contains a spacious, high-ceilinged sitting room with a fireplace – the perfect spot to while away cosy, fire-lit evenings when the mercury drops – and a large dining room. Master bedroom with en-suite bathroom. Office, guest bathroom, kitchen, living room and maid's quarters with bathroom.