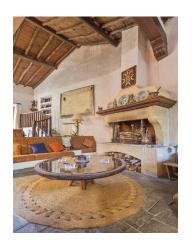

The internal accommodation extends to 544 m2 and is arranged over three floors:

The ground floor contains a spacious, high-ceilinged sitting room with a fireplace – the perfect spot to while away cosy, fire-lit evenings when the mercury drops – and a large dining room. Master bedroom with en-suite bathroom. Office, guest bathroom, kitchen, living room and maid's quarters with bathroom.