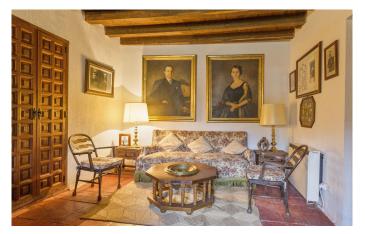

The internal accommodation extends to 544 m2 and is arranged over three floors:

The ground floor contains a spacious, high-ceilinged sitting room with a fireplace – the perfect spot to while away cosy, fire-lit evenings when the mercury drops – and a large dining room. Master bedroom with en-suite bathroom. Office, guest bathroom, kitchen, living room and maid's quarters with bathroom.