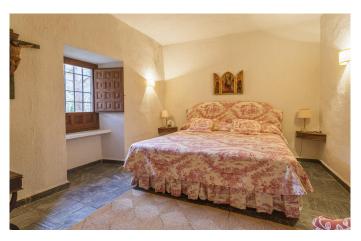

The internal accommodation extends to 544 m2 and is arranged over three floors:

The ground floor contains a spacious, high-ceilinged sitting room with a fireplace – the perfect spot to while away cosy, fire-lit evenings when the mercury drops – and a large dining room. Master bedroom with en-suite bathroom. Office, guest bathroom, kitchen, living room and maid's quarters with bathroom.

Upstairs, we find four bedrooms, each with lovely views of the river, and a full family bathroom.

The basement floor is given over to a generous space ideal as a wine cellar, which would also make a charming and unusual venue for social gatherings and small events.