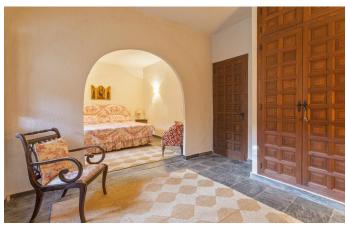

The internal accommodation extends to 544 m2 and is arranged over three floors:

The ground floor contains a spacious, high-ceilinged sitting room with a fireplace – the perfect spot to while away cosy, fire-lit evenings when the mercury drops – and a large dining room. Master bedroom with en-suite bathroom. Office, guest bathroom, kitchen, living room and maid's quarters with bathroom.

Upstairs, we find four bedrooms, each with lovely views of the river, and a full family bathroom.

The basement floor is given over to a generous space ideal as a wine cellar, which would also make a charming and unusual venue for social gatherings and small events.