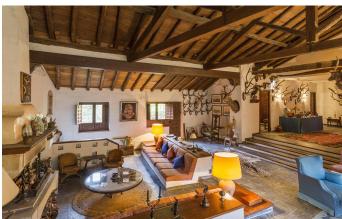

The internal accommodation extends to 544 m2 and is arranged over three floors:

The ground floor contains a spacious, high-ceilinged sitting room with a fireplace – the perfect spot to while away cosy, fire-lit evenings when the mercury drops – and a large dining room. Master bedroom with en-suite bathroom. Office, guest bathroom, kitchen, living room and maid's quarters with bathroom.