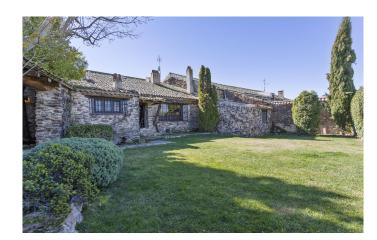

The property forms part of a picturesque fifteenth-century Segovian village, all of its original stone houses preserved, with no modern intrusions to break the medieval spell.

Country strolls, watching the harvest come in, enjoying a ravishing sunset from the garden porch and ending the day with a spot of stargazing: these pleasures could soon be yours if you choose to make this your new home.

The property is equipped with a diesel and wood pellet-fired central heating system.

It has the distinct advantage of a central village location combined with a 1,500 sqm plot with direct access to the surrounding countryside. Rolling gardens, a private swimming pool and an ample porch paint a tantalising picture of idyllic outdoor living.