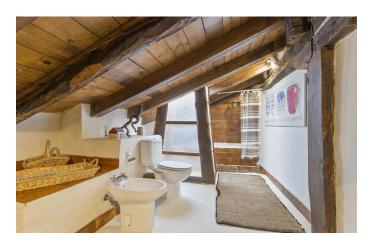

Just 35 km from Segovia and 125 km from Madrid, it offers good road and transport links with an AVE high-speed train station just 25 minutes away.

The property you see today is a restoration of the original, which dates back more than 250 years. Great care has been taken to use only the finest-quality materials to preserve the merits of the old stone structure, and we find exposed wooden beams, terracotta floors and 60-cm exterior walls throughout. The built area extends to 425 sqm, arranged over two airy, open-plan levels accessed from a spacious entrance hall. The accommodation comprises a living room with fireplace, dining room with fireplace, wine cellar, kitchen with office area and pantry, five bedrooms and three bathrooms.