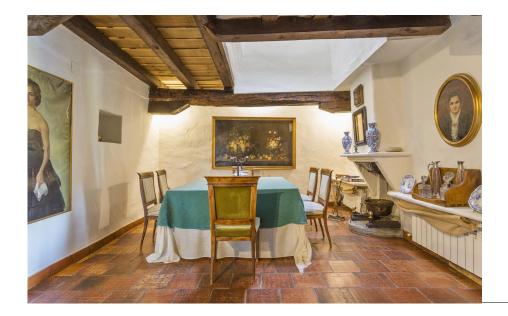

Just 35 km from Segovia and 125 km from Madrid, it offers good road and transport links with an AVE high-speed train station just 25 minutes away.

The property you see today is a restoration of the original, which dates back more than 250 years. Great care has been taken to use only the finest-quality materials to preserve the merits of the old stone structure, and we find exposed wooden beams, terracotta floors and 60-cm exterior walls throughout. The built area extends to 425 sqm, arranged over two airy, open-plan levels accessed from a spacious entrance hall. The accommodation comprises a living room with fireplace, dining room with fireplace, wine cellar, kitchen with office area and pantry, five bedrooms and three bathrooms.

The property is equipped with a diesel and wood pellet-fired central heating system.

It has the distinct advantage of a central village location combined with a 1,500 sqm plot with direct access to the surrounding countryside. Rolling gardens, a private swimming pool and an ample porch paint a tantalising picture of idyllic outdoor living.