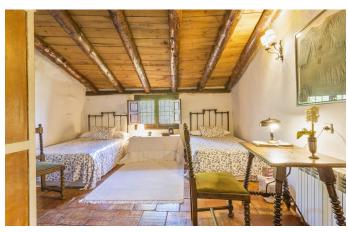

Just 35 km from Segovia and 125 km from Madrid, it offers good road and transport links with an AVE high-speed train station just 25 minutes away.

The property you see today is a restoration of the original, which dates back more than 250 years. Great care has been taken to use only the finest-quality materials to preserve the merits of the old stone structure, and we find exposed wooden beams, terracotta floors and 60-cm exterior walls throughout. The built area extends to 425 sqm, arranged over two airy, open-plan levels accessed from a spacious entrance hall. The accommodation comprises a living room with fireplace, dining room with fireplace, wine cellar, kitchen with office area and pantry, five bedrooms and three bathrooms.