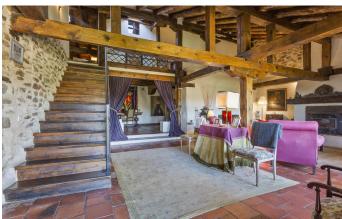

Just 35 km from Segovia and 125 km from Madrid, it offers good road and transport links with an AVE high-speed train station just 25 minutes away.

The property you see today is a restoration of the original, which dates back more than 250 years. Great care has been taken to use only the finest-quality materials to preserve the merits of the old stone structure, and we find exposed wooden beams, terracotta floors and 60-cm exterior walls throughout. The built area extends to 425 sqm, arranged over two airy, open-plan levels accessed from a spacious entrance hall. The accommodation comprises a living room with fireplace, dining room with fireplace, wine cellar, kitchen with office area and pantry, five bedrooms and three bathrooms.