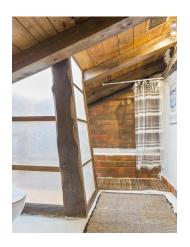

Just 35 km from Segovia and 125 km from Madrid, it offers good road and transport links with an AVE high-speed train station just 25 minutes away.

The property you see today is a restoration of the original, which dates back more than 250 years. Great care has been taken to use only the finest-quality materials to preserve the merits of the old stone structure, and we find exposed wooden beams, terracotta floors and 60-cm exterior walls throughout. The built area extends to 425 sqm, arranged over two airy, open-plan levels accessed from a spacious entrance hall. The accommodation comprises a living room with fireplace, dining room with fireplace, wine cellar, kitchen with office area and pantry, five bedrooms and three bathrooms.