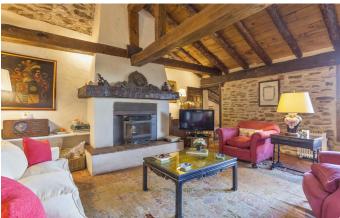

Just 35 km from Segovia and 125 km from Madrid, it offers good road and transport links with an AVE high-speed train station just 25 minutes away.

The property you see today is a restoration of the original, which dates back more than 250 years. Great care has been taken to use only the finest-quality materials to preserve the merits of the old stone structure, and we find exposed wooden beams, terracotta floors and 60-cm exterior walls throughout. The built area extends to 425 sqm, arranged over two airy, open-plan levels accessed from a spacious entrance hall. The accommodation comprises a living room with fireplace, dining room with fireplace, wine cellar, kitchen with office area and pantry, five bedrooms and three bathrooms.