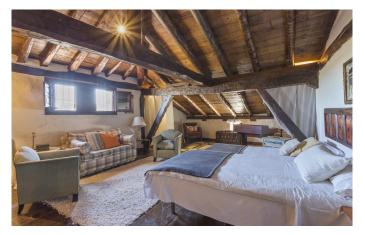

Just 35 km from Segovia and 125 km from Madrid, it offers good road and transport links with an AVE high-speed train station just 25 minutes away.

The property you see today is a restoration of the original, which dates back more than 250 years. Great care has been taken to use only the finest-quality materials to preserve the merits of the old stone structure, and we find exposed wooden beams, terracotta floors and 60-cm exterior walls throughout. The built area extends to 425 sqm, arranged over two airy, open-plan levels accessed from a spacious entrance hall. The accommodation comprises a living room with fireplace, dining room with fireplace, wine cellar, kitchen with office area and pantry, five bedrooms and three bathrooms.