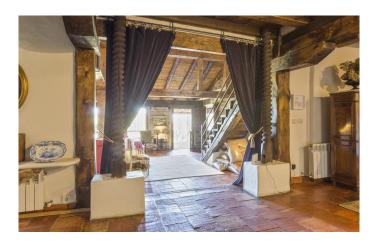

Just 35 km from Segovia and 125 km from Madrid, it offers good road and transport links with an AVE high-speed train station just 25 minutes away.

The property you see today is a restoration of the original, which dates back more than 250 years. Great care has been taken to use only the finest-quality materials to preserve the merits of the old stone structure, and we find exposed wooden beams, terracotta floors and 60-cm exterior walls throughout. The built area extends to 425 sqm, arranged over two airy, open-plan levels accessed from a spacious entrance hall. The accommodation comprises a living room with fireplace, dining room with fireplace, wine cellar, kitchen with office area and pantry, five bedrooms and three bathrooms.