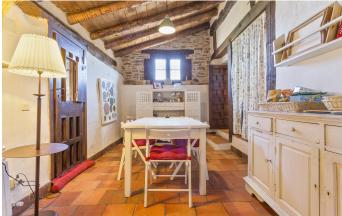

Just 35 km from Segovia and 125 km from Madrid, it offers good road and transport links with an AVE high-speed train station just 25 minutes away.

The property you see today is a restoration of the original, which dates back more than 250 years. Great care has been taken to use only the finest-quality materials to preserve the merits of the old stone structure, and we find exposed wooden beams, terracotta floors and 60-cm exterior walls throughout. The built area extends to 425 sqm, arranged over two airy, open-plan levels accessed from a spacious entrance hall. The accommodation comprises a living room with fireplace, dining room with fireplace, wine cellar, kitchen with office area and pantry, five bedrooms and three bathrooms.