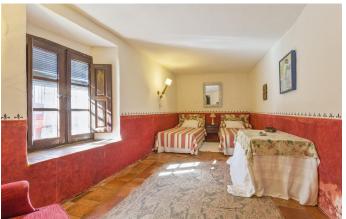

Just 35 km from Segovia and 125 km from Madrid, it offers good road and transport links with an AVE high-speed train station just 25 minutes away.

The property you see today is a restoration of the original, which dates back more than 250 years. Great care has been taken to use only the finest-quality materials to preserve the merits of the old stone structure, and we find exposed wooden beams, terracotta floors and 60-cm exterior walls throughout. The built area extends to 425 sqm, arranged over two airy, open-plan levels accessed from a spacious entrance hall. The accommodation comprises a living room with fireplace, dining room with fireplace, wine cellar, kitchen with office area and pantry, five bedrooms and three bathrooms.