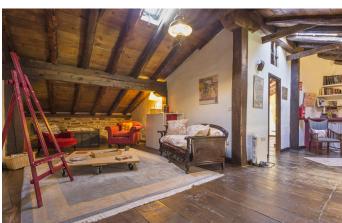

Just 35 km from Segovia and 125 km from Madrid, it offers good road and transport links with an AVE high-speed train station just 25 minutes away.

The property you see today is a restoration of the original, which dates back more than 250 years. Great care has been taken to use only the finest-quality materials to preserve the merits of the old stone structure, and we find exposed wooden beams, terracotta floors and 60-cm exterior walls throughout. The built area extends to 425 sqm, arranged over two airy, open-plan levels accessed from a spacious entrance hall. The accommodation comprises a living room with fireplace, dining room with fireplace, wine cellar, kitchen with office area and pantry, five bedrooms and three bathrooms.