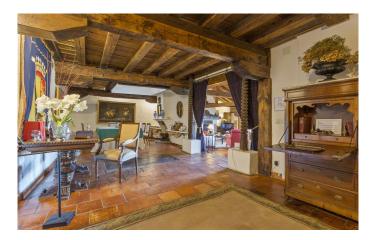

Just 35 km from Segovia and 125 km from Madrid, it offers good road and transport links with an AVE high-speed train station just 25 minutes away.

The property you see today is a restoration of the original, which dates back more than 250 years. Great care has been taken to use only the finest-quality materials to preserve the merits of the old stone structure, and we find exposed wooden beams, terracotta floors and 60-cm exterior walls throughout. The built area extends to 425 sqm, arranged over two airy, open-plan levels accessed from a spacious entrance hall. The accommodation comprises a living room with fireplace, dining room with fireplace, wine cellar, kitchen with office area and pantry, five bedrooms and three bathrooms.