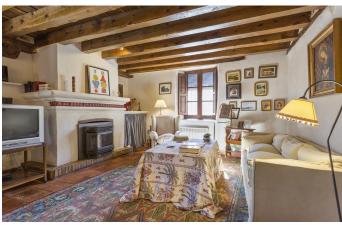

Just 35 km from Segovia and 125 km from Madrid, it offers good road and transport links with an AVE high-speed train station just 25 minutes away.

The property you see today is a restoration of the original, which dates back more than 250 years. Great care has been taken to use only the finest-quality materials to preserve the merits of the old stone structure, and we find exposed wooden beams, terracotta floors and 60-cm exterior walls throughout. The built area extends to 425 sqm, arranged over two airy, open-plan levels accessed from a spacious entrance hall. The accommodation comprises a living room with fireplace, dining room with fireplace, wine cellar, kitchen with office area and pantry, five bedrooms and three bathrooms.