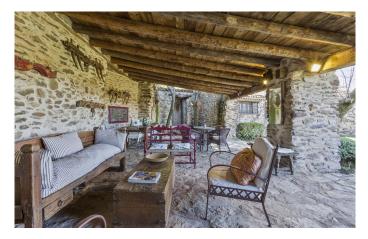

Just 35 km from Segovia and 125 km from Madrid, it offers good road and transport links with an AVE high-speed train station just 25 minutes away.

The property you see today is a restoration of the original, which dates back more than 250 years. Great care has been taken to use only the finest-quality materials to preserve the merits of the old stone structure, and we find exposed wooden beams, terracotta floors and 60-cm exterior walls throughout. The built area extends to 425 sqm, arranged over two airy, open-plan levels accessed from a spacious entrance hall. The accommodation comprises a living room with fireplace, dining room with fireplace, wine cellar, kitchen with office area and pantry, five bedrooms and three bathrooms.

The property is equipped with a diesel and wood pellet-fired central heating system.

It has the distinct advantage of a central village location combined with a 1,500 sqm plot with direct access to the surrounding countryside. Rolling gardens, a private swimming pool and an ample porch paint a tantalising picture of idyllic outdoor living.