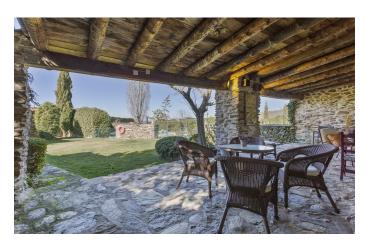

Just 35 km from Segovia and 125 km from Madrid, it offers good road and transport links with an AVE high-speed train station just 25 minutes away.

The property you see today is a restoration of the original, which dates back more than 250 years. Great care has been taken to use only the finest-quality materials to preserve the merits of the old stone structure, and we find exposed wooden beams, terracotta floors and 60-cm exterior walls throughout. The built area extends to 425 sqm, arranged over two airy, open-plan levels accessed from a spacious entrance hall. The accommodation comprises a living room with fireplace, dining room with fireplace, wine cellar, kitchen with office area and pantry, five bedrooms and three bathrooms.

The property is equipped with a diesel and wood pellet-fired central heating system.

It has the distinct advantage of a central village location combined with a 1,500 sqm plot with direct access to the surrounding countryside. Rolling gardens, a private swimming pool and an ample porch paint a tantalising picture of idyllic outdoor living.