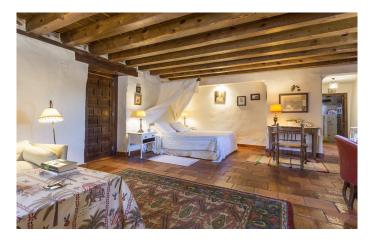

Just 35 km from Segovia and 125 km from Madrid, it offers good road and transport links with an AVE high-speed train station just 25 minutes away.

The property you see today is a restoration of the original, which dates back more than 250 years. Great care has been taken to use only the finest-quality materials to preserve the merits of the old stone structure, and we find exposed wooden beams, terracotta floors and 60-cm exterior walls throughout. The built area extends to 425 sqm, arranged over two airy, open-plan levels accessed from a spacious entrance hall. The accommodation comprises a living room with fireplace, dining room with fireplace, wine cellar, kitchen with office area and pantry, five bedrooms and three bathrooms.