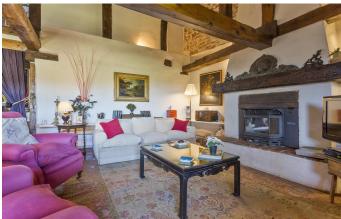

Just 35 km from Segovia and 125 km from Madrid, it offers good road and transport links with an AVE high-speed train station just 25 minutes away.

The property you see today is a restoration of the original, which dates back more than 250 years. Great care has been taken to use only the finest-quality materials to preserve the merits of the old stone structure, and we find exposed wooden beams, terracotta floors and 60-cm exterior walls throughout. The built area extends to 425 sqm, arranged over two airy, open-plan levels accessed from a spacious entrance hall. The accommodation comprises a living room with fireplace, dining room with fireplace, wine cellar, kitchen with office area and pantry, five bedrooms and three bathrooms.