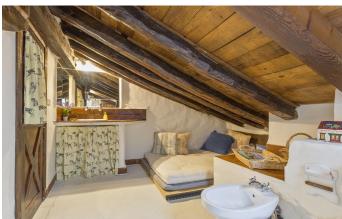

Just 35 km from Segovia and 125 km from Madrid, it offers good road and transport links with an AVE high-speed train station just 25 minutes away.

The property you see today is a restoration of the original, which dates back more than 250 years. Great care has been taken to use only the finest-quality materials to preserve the merits of the old stone structure, and we find exposed wooden beams, terracotta floors and 60-cm exterior walls throughout. The built area extends to 425 sqm, arranged over two airy, open-plan levels accessed from a spacious entrance hall. The accommodation comprises a living room with fireplace, dining room with fireplace, wine cellar, kitchen with office area and pantry, five bedrooms and three bathrooms.