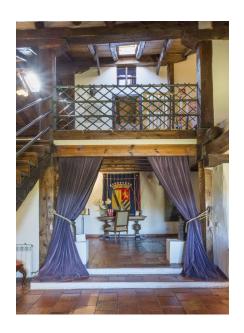

Just 35 km from Segovia and 125 km from Madrid, it offers good road and transport links with an AVE high-speed train station just 25 minutes away.

The property you see today is a restoration of the original, which dates back more than 250 years. Great care has been taken to use only the finest-quality materials to preserve the merits of the old stone structure, and we find exposed wooden beams, terracotta floors and 60-cm exterior walls throughout. The built area extends to 425 sqm, arranged over two airy, open-plan levels accessed from a spacious entrance hall. The accommodation comprises a living room with fireplace, dining room with fireplace, wine cellar, kitchen with office area and pantry, five bedrooms and three bathrooms.