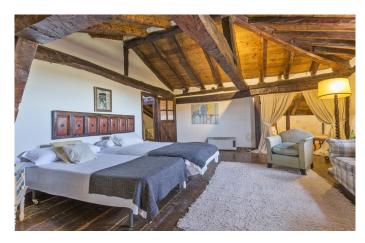

Just 35 km from Segovia and 125 km from Madrid, it offers good road and transport links with an AVE high-speed train station just 25 minutes away.

The property you see today is a restoration of the original, which dates back more than 250 years. Great care has been taken to use only the finest-quality materials to preserve the merits of the old stone structure, and we find exposed wooden beams, terracotta floors and 60-cm exterior walls throughout. The built area extends to 425 sqm, arranged over two airy, open-plan levels accessed from a spacious entrance hall. The accommodation comprises a living room with fireplace, dining room with fireplace, wine cellar, kitchen with office area and pantry, five bedrooms and three bathrooms.