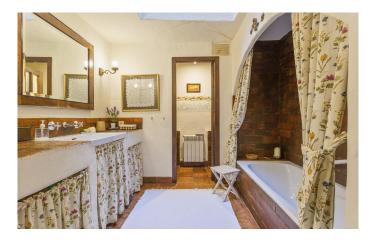

Just 35 km from Segovia and 125 km from Madrid, it offers good road and transport links with an AVE high-speed train station just 25 minutes away.

The property you see today is a restoration of the original, which dates back more than 250 years. Great care has been taken to use only the finest-quality materials to preserve the merits of the old stone structure, and we find exposed wooden beams, terracotta floors and 60-cm exterior walls throughout. The built area extends to 425 sqm, arranged over two airy, open-plan levels accessed from a spacious entrance hall. The accommodation comprises a living room with fireplace, dining room with fireplace, wine cellar, kitchen with office area and pantry, five bedrooms and three bathrooms.