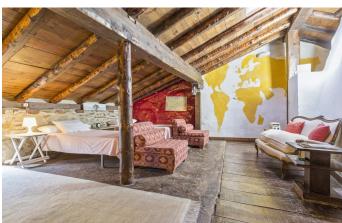

Just 35 km from Segovia and 125 km from Madrid, it offers good road and transport links with an AVE high-speed train station just 25 minutes away.

The property you see today is a restoration of the original, which dates back more than 250 years. Great care has been taken to use only the finest-quality materials to preserve the merits of the old stone structure, and we find exposed wooden beams, terracotta floors and 60-cm exterior walls throughout. The built area extends to 425 sqm, arranged over two airy, open-plan levels accessed from a spacious entrance hall. The accommodation comprises a living room with fireplace, dining room with fireplace, wine cellar, kitchen with office area and pantry, five bedrooms and three bathrooms.