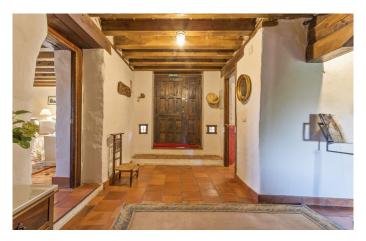

Just 35 km from Segovia and 125 km from Madrid, it offers good road and transport links with an AVE high-speed train station just 25 minutes away.

The property you see today is a restoration of the original, which dates back more than 250 years. Great care has been taken to use only the finest-quality materials to preserve the merits of the old stone structure, and we find exposed wooden beams, terracotta floors and 60-cm exterior walls throughout. The built area extends to 425 sqm, arranged over two airy, open-plan levels accessed from a spacious entrance hall. The accommodation comprises a living room with fireplace, dining room with fireplace, wine cellar, kitchen with office area and pantry, five bedrooms and three bathrooms.