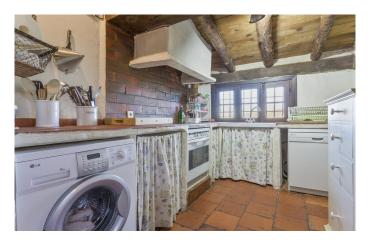

Just 35 km from Segovia and 125 km from Madrid, it offers good road and transport links with an AVE high-speed train station just 25 minutes away.

The property you see today is a restoration of the original, which dates back more than 250 years. Great care has been taken to use only the finest-quality materials to preserve the merits of the old stone structure, and we find exposed wooden beams, terracotta floors and 60-cm exterior walls throughout. The built area extends to 425 sqm, arranged over two airy, open-plan levels accessed from a spacious entrance hall. The accommodation comprises a living room with fireplace, dining room with fireplace, wine cellar, kitchen with office area and pantry, five bedrooms and three bathrooms.