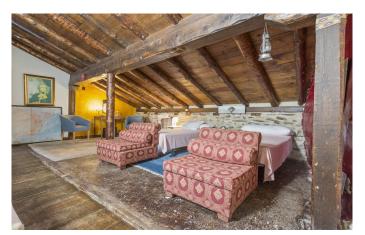

Just 35 km from Segovia and 125 km from Madrid, it offers good road and transport links with an AVE high-speed train station just 25 minutes away.

The property you see today is a restoration of the original, which dates back more than 250 years. Great care has been taken to use only the finest-quality materials to preserve the merits of the old stone structure, and we find exposed wooden beams, terracotta floors and 60-cm exterior walls throughout. The built area extends to 425 sqm, arranged over two airy, open-plan levels accessed from a spacious entrance hall. The accommodation comprises a living room with fireplace, dining room with fireplace, wine cellar, kitchen with office area and pantry, five bedrooms and three bathrooms.