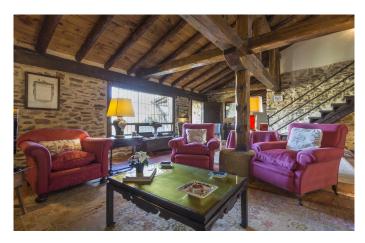

Just 35 km from Segovia and 125 km from Madrid, it offers good road and transport links with an AVE high-speed train station just 25 minutes away.

The property you see today is a restoration of the original, which dates back more than 250 years. Great care has been taken to use only the finest-quality materials to preserve the merits of the old stone structure, and we find exposed wooden beams, terracotta floors and 60-cm exterior walls throughout. The built area extends to 425 sqm, arranged over two airy, open-plan levels accessed from a spacious entrance hall. The accommodation comprises a living room with fireplace, dining room with fireplace, wine cellar, kitchen with office area and pantry, five bedrooms and three bathrooms.