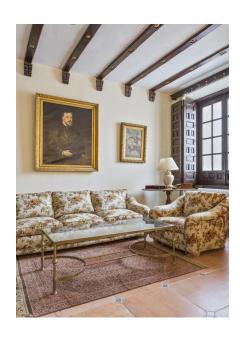

This unique stately townhouse is rich with history and stands just 40 minutes from central Madrid, with stunning original features that enhance its compelling charm.

This expansive home spans a total built area of 480 sqm. The main residence features two floors and a large, covered patio. The expansive entrance hall is a masterpiece, with original stone floors and a broad, sweeping staircase. The residence boasts several living spaces and sitting rooms, some of which feature fireplaces, a large and elegant dining room, two kitchens, six bedrooms, two full bathroom suites and two WCs. The upstairs balconies directly overlook the town square and the covered patio area offers tremendous potential, with a vast range of possible uses.

The private, walled garden offers endless potential, a hidden sanctuary of peace and serenity right in the centre of town, perfect for outdoor dining on those balmy summer nights.

The property's handsome interiors are enhanced by striking details including original ceramic tiles and decorative hydraulic-pressed cement tiles, as well as stonemasonry and beautiful dark wood accents.