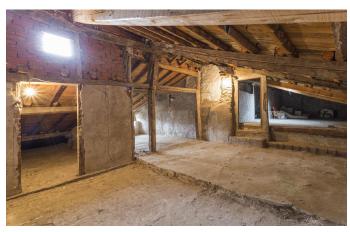

This unique stately townhouse is rich with history and stands just 40 minutes from central Madrid, with stunning original features that enhance its compelling charm.

This expansive home spans a total built area of 480 sqm. The main residence features two floors and a large, covered patio. The expansive entrance hall is a masterpiece, with original stone floors and a broad, sweeping staircase. The residence boasts several living spaces and sitting rooms, some of which feature fireplaces, a large and elegant dining room, two kitchens, six bedrooms, two full bathroom suites and two WCs. The upstairs balconies directly overlook the town square and the covered patio area offers tremendous potential, with a vast range of possible uses.