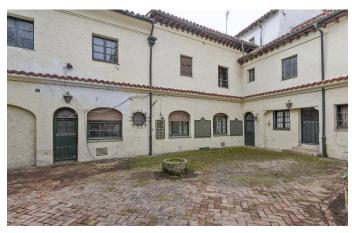

This unique stately townhouse is rich with history and stands just 40 minutes from central Madrid, with stunning original features that enhance its compelling charm.

This expansive home spans a total built area of 480 sqm. The main residence features two floors and a large, covered patio. The expansive entrance hall is a masterpiece, with original stone floors and a broad, sweeping staircase. The residence boasts several living spaces and sitting rooms, some of which feature fireplaces, a large and elegant dining room, two kitchens, six bedrooms, two full bathroom suites and two WCs. The upstairs balconies directly overlook the town square and the covered patio area offers tremendous potential, with a vast range of possible uses.

The private, walled garden offers endless potential, a hidden sanctuary of peace and serenity right in the centre of town, perfect for outdoor dining on those balmy summer nights.

The property's handsome interiors are enhanced by striking details including original ceramic tiles and decorative hydraulic-pressed cement tiles, as well as stonemasonry and beautiful dark wood accents.