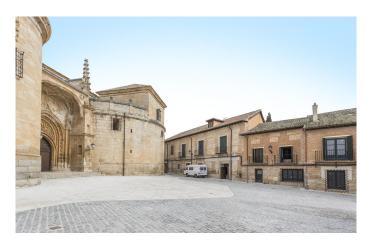

## Elegant stately home with striking historical features. Madrid Ref. S80

Enviable town square location just 55km from Madrid.

7 habitaciones 5 baños 480 m² de superfície 570 m² de terreno

The building makes its stunning first impression with an impressive stone and brick facade and an unbeatable location in the heart of the town square, with views of the majestic 15th century gothic church.

This historical stately home dates back over a century, and is located in the picturesque town of Torrelaguna, just a stone's throw from the Spanish capital with direct access via the A1 motorway.