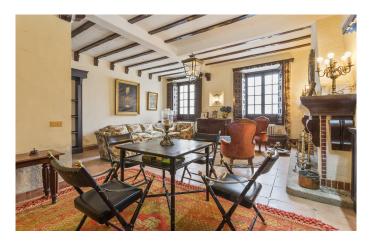

This unique stately townhouse is rich with history and stands just 40 minutes from central Madrid, with stunning original features that enhance its compelling charm.

This expansive home spans a total built area of 480 sqm. The main residence features two floors and a large, covered patio. The expansive entrance hall is a masterpiece, with original stone floors and a broad, sweeping staircase. The residence boasts several living spaces and sitting rooms, some of which feature fireplaces, a large and elegant dining room, two kitchens, six bedrooms, two full bathroom suites and two WCs. The upstairs balconies directly overlook the town square and the covered patio area offers tremendous potential, with a vast range of possible uses.

The private, walled garden offers endless potential, a hidden sanctuary of peace and serenity right in the centre of town, perfect for outdoor dining on those balmy summer nights.

The property's handsome interiors are enhanced by striking details including original ceramic tiles and decorative hydraulic-pressed cement tiles, as well as stonemasonry and beautiful dark wood accents.