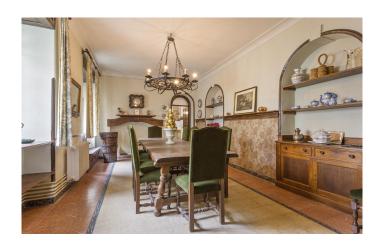

This unique stately townhouse is rich with history and stands just 40 minutes from central Madrid, with stunning original features that enhance its compelling charm.

This expansive home spans a total built area of 480 sqm. The main residence features two floors and a large, covered patio. The expansive entrance hall is a masterpiece, with original stone floors and a broad, sweeping staircase. The residence boasts several living spaces and sitting rooms, some of which feature fireplaces, a large and elegant dining room, two kitchens, six bedrooms, two full bathroom suites and two WCs. The upstairs balconies directly overlook the town square and the covered patio area offers tremendous potential, with a vast range of possible uses.

The private, walled garden offers endless potential, a hidden sanctuary of peace and serenity right in the centre of town, perfect for outdoor dining on those balmy summer nights.

The property's handsome interiors are enhanced by striking details including original ceramic tiles and decorative hydraulic-pressed cement tiles, as well as stonemasonry and beautiful dark wood accents.