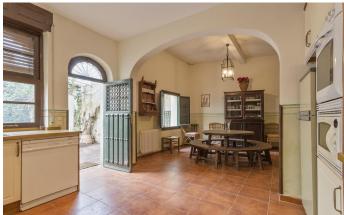

This unique stately townhouse is rich with history and stands just 40 minutes from central Madrid, with stunning original features that enhance its compelling charm.

This expansive home spans a total built area of 480 sqm. The main residence features two floors and a large, covered patio. The expansive entrance hall is a masterpiece, with original stone floors and a broad, sweeping staircase. The residence boasts several living spaces and sitting rooms, some of which feature fireplaces, a large and elegant dining room, two kitchens, six bedrooms, two full bathroom suites and two WCs. The upstairs balconies directly overlook the town square and the covered patio area offers tremendous potential, with a vast range of possible uses.