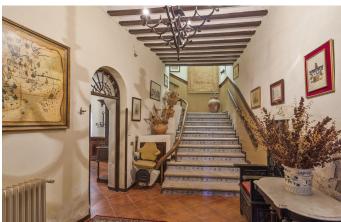

This unique stately townhouse is rich with history and stands just 40 minutes from central Madrid, with stunning original features that enhance its compelling charm.

This expansive home spans a total built area of 480 sqm. The main residence features two floors and a large, covered patio. The expansive entrance hall is a masterpiece, with original stone floors and a broad, sweeping staircase. The residence boasts several living spaces and sitting rooms, some of which feature fireplaces, a large and elegant dining room, two kitchens, six bedrooms, two full bathroom suites and two WCs. The upstairs balconies directly overlook the town square and the covered patio area offers tremendous potential, with a vast range of possible uses.