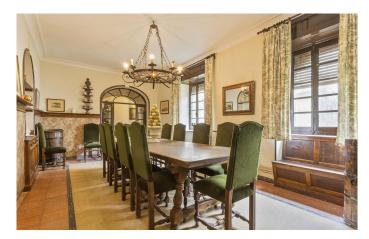

This unique stately townhouse is rich with history and stands just 40 minutes from central Madrid, with stunning original features that enhance its compelling charm.

This expansive home spans a total built area of 480 sqm. The main residence features two floors and a large, covered patio. The expansive entrance hall is a masterpiece, with original stone floors and a broad, sweeping staircase. The residence boasts several living spaces and sitting rooms, some of which feature fireplaces, a large and elegant dining room, two kitchens, six bedrooms, two full bathroom suites and two WCs. The upstairs balconies directly overlook the town square and the covered patio area offers tremendous potential, with a vast range of possible uses.