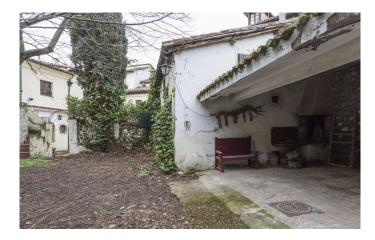

This unique stately townhouse is rich with history and stands just 40 minutes from central Madrid, with stunning original features that enhance its compelling charm.

This expansive home spans a total built area of 480 sqm. The main residence features two floors and a large, covered patio. The expansive entrance hall is a masterpiece, with original stone floors and a broad, sweeping staircase. The residence boasts several living spaces and sitting rooms, some of which feature fireplaces, a large and elegant dining room, two kitchens, six bedrooms, two full bathroom suites and two WCs. The upstairs balconies directly overlook the town square and the covered patio area offers tremendous potential, with a vast range of possible uses.

The private, walled garden offers endless potential, a hidden sanctuary of peace and serenity right in the centre of town, perfect for outdoor dining on those balmy summer nights.

The property's handsome interiors are enhanced by striking details including original ceramic tiles and decorative hydraulic-pressed cement tiles, as well as stonemasonry and beautiful dark wood accents.