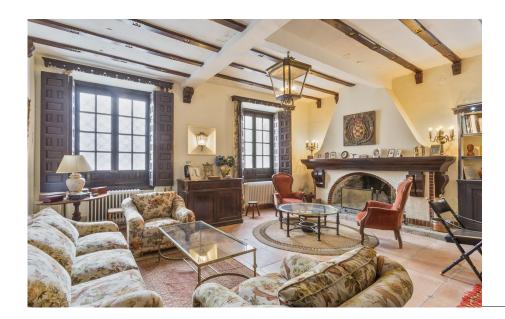

This unique stately townhouse is rich with history and stands just 40 minutes from central Madrid, with stunning original features that enhance its compelling charm.

This expansive home spans a total built area of 480 sqm. The main residence features two floors and a large, covered patio. The expansive entrance hall is a masterpiece, with original stone floors and a broad, sweeping staircase. The residence boasts several living spaces and sitting rooms, some of which feature fireplaces, a large and elegant dining room, two kitchens, six bedrooms, two full bathroom suites and two WCs. The upstairs balconies directly overlook the town square and the covered patio area offers tremendous potential, with a vast range of possible uses.

The private, walled garden offers endless potential, a hidden sanctuary of peace and serenity right in the centre of town, perfect for outdoor dining on those balmy summer nights.

The property's handsome interiors are enhanced by striking details including original ceramic tiles and decorative hydraulic-pressed cement tiles, as well as stonemasonry and beautiful dark wood accents.