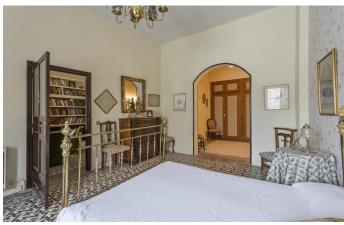

This unique stately townhouse is rich with history and stands just 40 minutes from central Madrid, with stunning original features that enhance its compelling charm.

This expansive home spans a total built area of 480 sqm. The main residence features two floors and a large, covered patio. The expansive entrance hall is a masterpiece, with original stone floors and a broad, sweeping staircase. The residence boasts several living spaces and sitting rooms, some of which feature fireplaces, a large and elegant dining room, two kitchens, six bedrooms, two full bathroom suites and two WCs. The upstairs balconies directly overlook the town square and the covered patio area offers tremendous potential, with a vast range of possible uses.

The private, walled garden offers endless potential, a hidden sanctuary of peace and serenity right in the centre of town, perfect for outdoor dining on those balmy summer nights.

The property's handsome interiors are enhanced by striking details including original ceramic tiles and decorative hydraulic-pressed cement tiles, as well as stonemasonry and beautiful dark wood accents.