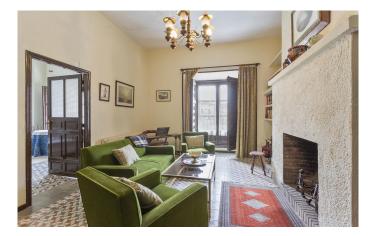

This unique stately townhouse is rich with history and stands just 40 minutes from central Madrid, with stunning original features that enhance its compelling charm.

This expansive home spans a total built area of 480 sqm. The main residence features two floors and a large, covered patio. The expansive entrance hall is a masterpiece, with original stone floors and a broad, sweeping staircase. The residence boasts several living spaces and sitting rooms, some of which feature fireplaces, a large and elegant dining room, two kitchens, six bedrooms, two full bathroom suites and two WCs. The upstairs balconies directly overlook the town square and the covered patio area offers tremendous potential, with a vast range of possible uses.

The private, walled garden offers endless potential, a hidden sanctuary of peace and serenity right in the centre of town, perfect for outdoor dining on those balmy summer nights.

The property's handsome interiors are enhanced by striking details including original ceramic tiles and decorative hydraulic-pressed cement tiles, as well as stonemasonry and beautiful dark wood accents.