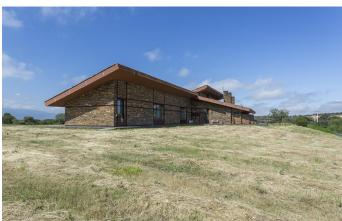

## Fine country house set in magnificent grounds close to Pedraza. Segovia Ref. S92

A lavishly proportioned home in an incredible setting

6 habitaciones 8 baños 900 m² de superfície 5 Ha de terreno

Tucked away in a five-hectare estate with views over the open countryside, less than ten minutes from Pedraza, this unique home has been to designed to melt seamlessly into the landscape.

This location offers excellent accessibility in one of Segovia's most admired areas, within easy reach of Madrid. It would make a splendid family home, but also has enormous potential for conversion to tourist use.