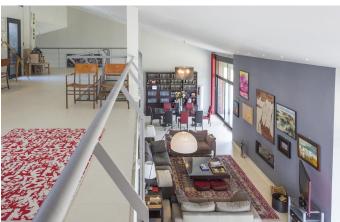

This extraordinary property is our idea of bliss: spectacular views, ample space and the ultimate in comfort and luxury living, just a few minutes from Pedraza.

Generously proportioned throughout (with a built area of around 900 m2), it boasts a particularly spacious living-dining area with fireplace, where the lofty ceiling and vast windows beautifully frame the Segovian countryside. It's the perfect spot for long fireside chats with close friends. This space also features an open mezzanine with a roomy office, ideal for remote working.