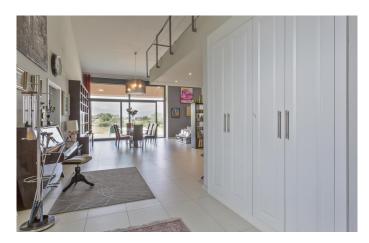

This extraordinary property is our idea of bliss: spectacular views, ample space and the ultimate in comfort and luxury living, just a few minutes from Pedraza.

Generously proportioned throughout (with a built area of around 900 m2), it boasts a particularly spacious living-dining area with fireplace, where the lofty ceiling and vast windows beautifully frame the Segovian countryside. It's the perfect spot for long fireside chats with close friends. This space also features an open mezzanine with a roomy office, ideal for remote working.

The remainder of the property is taken up by a fully equipped kitchen and six large en-suite bedrooms, including a master suite with fireplace, dressing room and a private space for an office or gym.

An impressive garage accommodating several vehicles and an extensive service area, with a utility room and assorted multipurpose spaces, complete this very special home.