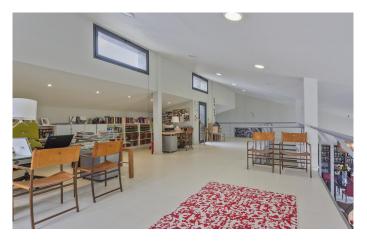

This extraordinary property is our idea of bliss: spectacular views, ample space and the ultimate in comfort and luxury living, just a few minutes from Pedraza.

Generously proportioned throughout (with a built area of around 900 m2), it boasts a particularly spacious living-dining area with fireplace, where the lofty ceiling and vast windows beautifully frame the Segovian countryside. It's the perfect spot for long fireside chats with close friends. This space also features an open mezzanine with a roomy office, ideal for remote working.