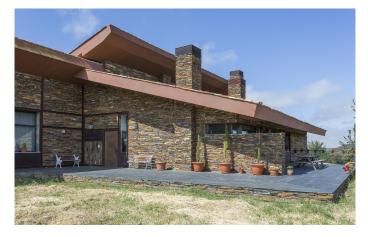

## Fine country house set in magnificent grounds close to Pedraza. Segovia Ref. S92

A lavishly proportioned home in an incredible setting

6 habitaciones 8 baños 900 m² de superfície 5 Ha de terreno

Tucked away in a five-hectare estate with views over the open countryside, less than ten minutes from Pedraza, this unique home has been to designed to melt seamlessly into the landscape.

This extraordinary property is our idea of bliss: spectacular views, ample space and the ultimate in comfort and luxury living, just a few minutes from Pedraza.

Generously proportioned throughout (with a built area of around 900 m2), it boasts a particularly spacious living-dining area with fireplace, where the lofty ceiling and vast windows beautifully frame the Segovian countryside. It's the perfect spot for long fireside chats with close friends. This space also features an open mezzanine with a roomy office, ideal for remote working.

This location offers excellent accessibility in one of Segovia's most admired areas, within easy reach of Madrid. It would make a splendid family home, but also has enormous potential for conversion to tourist use.