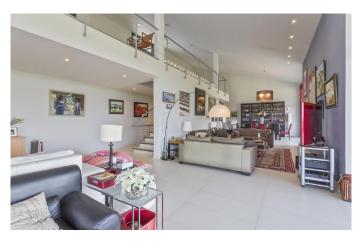

This extraordinary property is our idea of bliss: spectacular views, ample space and the ultimate in comfort and luxury living, just a few minutes from Pedraza.

Generously proportioned throughout (with a built area of around 900 m2), it boasts a particularly spacious living-dining area with fireplace, where the lofty ceiling and vast windows beautifully frame the Segovian countryside. It's the perfect spot for long fireside chats with close friends. This space also features an open mezzanine with a roomy office, ideal for remote working.

The remainder of the property is taken up by a fully equipped kitchen and six large en-suite bedrooms, including a master suite with fireplace, dressing room and a private space for an office or gym.

An impressive garage accommodating several vehicles and an extensive service area, with a utility room and assorted multipurpose spaces, complete this very special home.