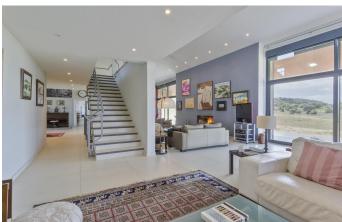

This extraordinary property is our idea of bliss: spectacular views, ample space and the ultimate in comfort and luxury living, just a few minutes from Pedraza.

Generously proportioned throughout (with a built area of around 900 m2), it boasts a particularly spacious living-dining area with fireplace, where the lofty ceiling and vast windows beautifully frame the Segovian countryside. It's the perfect spot for long fireside chats with close friends. This space also features an open mezzanine with a roomy office, ideal for remote working.

The remainder of the property is taken up by a fully equipped kitchen and six large en-suite bedrooms, including a master suite with fireplace, dressing room and a private space for an office or gym.

An impressive garage accommodating several vehicles and an extensive service area, with a utility room and assorted multipurpose spaces, complete this very special home.