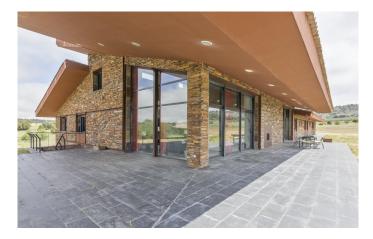

## Fine country house set in magnificent grounds close to Pedraza. Segovia Ref. S92

A lavishly proportioned home in an incredible setting

6 habitaciones 8 baños 900 m² de superfície 5 Ha de terreno

Tucked away in a five-hectare estate with views over the open countryside, less than ten minutes from Pedraza, this unique home has been to designed to melt seamlessly into the landscape.

This extraordinary property is our idea of bliss: spectacular views, ample space and the ultimate in comfort and luxury living, just a few minutes from Pedraza.

Generously proportioned throughout (with a built area of around 900 m2), it boasts a particularly spacious living-dining area with fireplace, where the lofty ceiling and vast windows beautifully frame the Segovian countryside. It's the perfect spot for long fireside chats with close friends. This space also features an open mezzanine with a roomy office, ideal for remote working.

Outside, you'll find everything you need to make the most of the spring and summer weather: a covered porch hugs the entire house, and there's even an outdoor fireplace.

In the colder months, you'll be deliciously cosy thanks to diesel-fired underfloor heating.