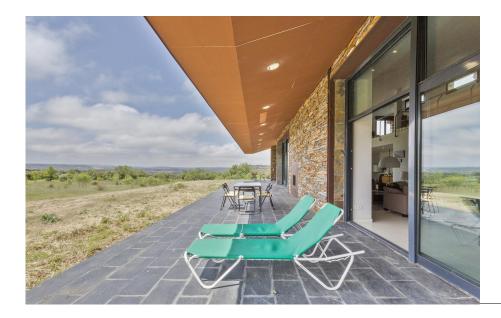

This extraordinary property is our idea of bliss: spectacular views, ample space and the ultimate in comfort and luxury living, just a few minutes from Pedraza.

Generously proportioned throughout (with a built area of around 900 m2), it boasts a particularly spacious living-dining area with fireplace, where the lofty ceiling and vast windows beautifully frame the Segovian countryside. It's the perfect spot for long fireside chats with close friends. This space also features an open mezzanine with a roomy office, ideal for remote working.

Outside, you'll find everything you need to make the most of the spring and summer weather: a covered porch hugs the entire house, and there's even an outdoor fireplace.

In the colder months, you'll be deliciously cosy thanks to diesel-fired underfloor heating.