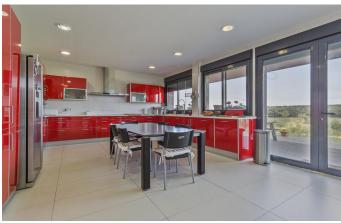

The remainder of the property is taken up by a fully equipped kitchen and six large en-suite bedrooms, including a master suite with fireplace, dressing room and a private space for an office or gym.

An impressive garage accommodating several vehicles and an extensive service area, with a utility room and assorted multipurpose spaces, complete this very special home.