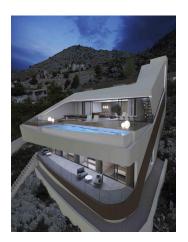

The lower level of the property nestles unobtrusively against the natural contours of the hillside, while the upper level basks in panoramic ocean and mountain views. With a total built area of 490 m2, its unique multi-storey design offers the ultimate in privacy and discretion.

The upper level contains the main living space, featuring bright and airy kitchen and living-dining areas that flow smoothly out to the lavish terracing and chillout zone, with spectacular infinity pool and jacuzzi.