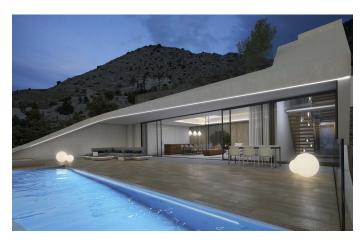

The upper level contains the main living space, featuring bright and airy kitchen and living-dining areas that flow smoothly out to the lavish terracing and chillout zone, with spectacular infinity pool and jacuzzi.

After sundown, atmospheric internal and external lighting perfectly complements the property's modern aesthetic.

Walls, windows and partitions have been carefully soundproofed to prevent noise transfer from outside and from one room to another.