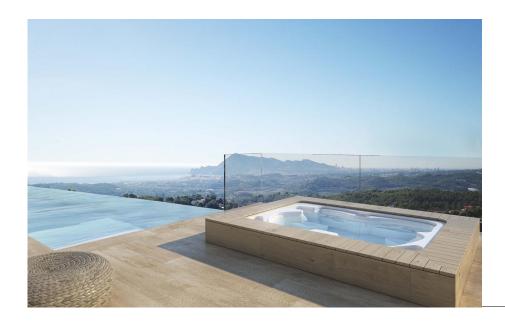

The upper level contains the main living space, featuring bright and airy kitchen and living-dining areas that flow smoothly out to the lavish terracing and chillout zone, with spectacular infinity pool and jacuzzi.

The lower level is geared toward rest and relaxation; here we find four en-suite bedrooms plus a master with sweeping open terracing.

Every detail of this incredible home has been designed to integrate beautifully with the stunning natural setting and cater to your every comfort: air conditioning powered by heat pump, underfloor heating system, smart security alarm, extensive open and covered terracing, a large swimming pool, private garden, two-car garage, utility area and lift.