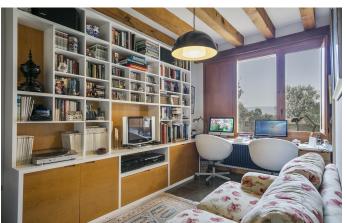

Every inch of this airy contemporary home has been designed for maximum comfort and ease, featuring clean geometric lines and a fluid, stylish interior.

Entering from the ground floor, an anteroom offers a choice of two doors. To the left is the real heart of the property, where living, dining and cooking space flow into one seamless, modular whole, and a peaceful office with a huge window looking out over the countryside. To the right is the master bedroom, with its en-suite bathroom and walk-in wardrobe, and the guest bathroom.

The upper level extends into the roof space and is laid out to create distinct zones tailored to different activities. Three further bedrooms complete this floor, all with en-suite bathrooms and fitted wardrobes.