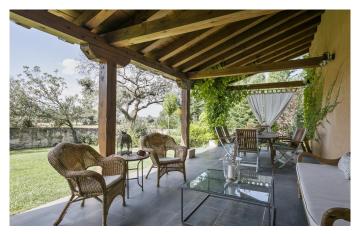

This unique designer home is set in a mature landscaped garden, partly laid to lawn and perfectly sized for the optimum balance of enjoyment and manageability. There's a barbecue area and several benches for reading in the shade of the holm oak trees. An ancillary structure serves as a garage, and also houses the water and fuel tanks.