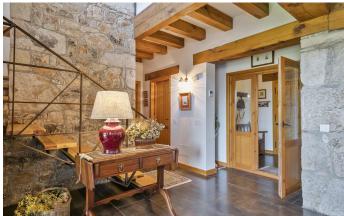

Every inch of this airy contemporary home has been designed for maximum comfort and ease, featuring clean geometric lines and a fluid, stylish interior.

Entering from the ground floor, an anteroom offers a choice of two doors. To the left is the real heart of the property, where living, dining and cooking space flow into one seamless, modular whole, and a peaceful office with a huge window looking out over the countryside. To the right is the master bedroom, with its en-suite bathroom and walk-in wardrobe, and the guest bathroom.