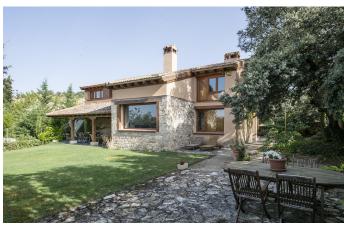

This unique designer home is set in a mature landscaped garden, partly laid to lawn and perfectly sized for the optimum balance of enjoyment and manageability. There's a barbecue area and several benches for reading in the shade of the holm oak trees. An ancillary structure serves as a garage, and also houses the water and fuel tanks.