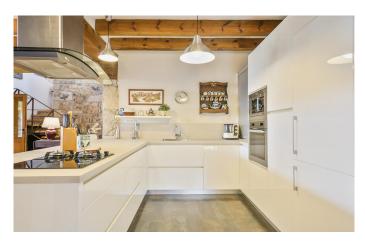

Every inch of this airy contemporary home has been designed for maximum comfort and ease, featuring clean geometric lines and a fluid, stylish interior.

Entering from the ground floor, an anteroom offers a choice of two doors. To the left is the real heart of the property, where living, dining and cooking space flow into one seamless, modular whole, and a peaceful office with a huge window looking out over the countryside. To the right is the master bedroom, with its en-suite bathroom and walk-in wardrobe, and the guest bathroom.