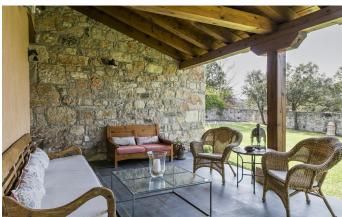

This unique designer home is set in a mature landscaped garden, partly laid to lawn and perfectly sized for the optimum balance of enjoyment and manageability. There's a barbecue area and several benches for reading in the shade of the holm oak trees. An ancillary structure serves as a garage, and also houses the water and fuel tanks.