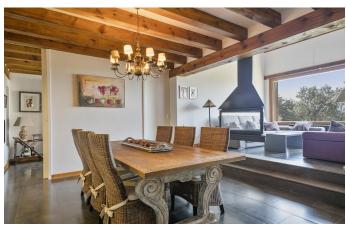

Every inch of this airy contemporary home has been designed for maximum comfort and ease, featuring clean geometric lines and a fluid, stylish interior.

Entering from the ground floor, an anteroom offers a choice of two doors. To the left is the real heart of the property, where living, dining and cooking space flow into one seamless, modular whole, and a peaceful office with a huge window looking out over the countryside. To the right is the master bedroom, with its en-suite bathroom and walk-in wardrobe, and the guest bathroom.