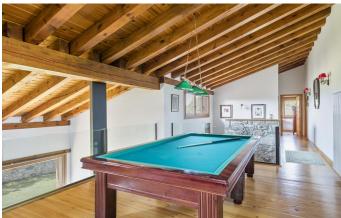

The upper level extends into the roof space and is laid out to create distinct zones tailored to different activities. Three further bedrooms complete this floor, all with en-suite bathrooms and fitted wardrobes.