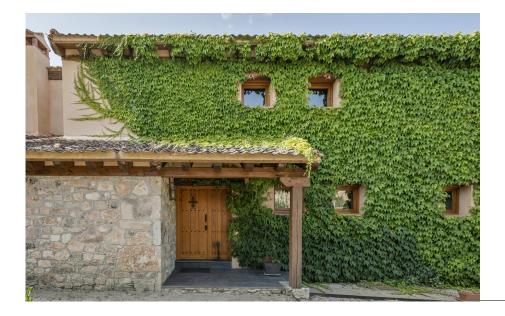

## Unique designer home with mature garden, offering light, space and ease. Segovia Ref. s28

Architect-designed four-bedroom home set in landscaped garden, beautifully presented with a stylish contemporary interior – country house – Segovia.

4 habitaciones 5 baños 310 m² de superfície 1.225 m² de terreno

The architects behind this unique designer home were determined it should be a place to enjoy. From the clean geometric lines of the exterior to the contemporary style and sheer comfort of its living space, this is a very special home.