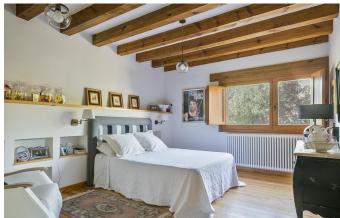

Every inch of this airy contemporary home has been designed for maximum comfort and ease, featuring clean geometric lines and a fluid, stylish interior.

Entering from the ground floor, an anteroom offers a choice of two doors. To the left is the real heart of the property, where living, dining and cooking space flow into one seamless, modular whole, and a peaceful office with a huge window looking out over the countryside. To the right is the master bedroom, with its en-suite bathroom and walk-in wardrobe, and the guest bathroom.

The upper level extends into the roof space and is laid out to create distinct zones tailored to different activities. Three further bedrooms complete this floor, all with en-suite bathrooms and fitted wardrobes.