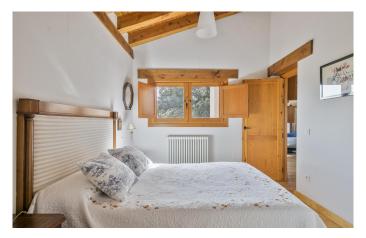

Every inch of this airy contemporary home has been designed for maximum comfort and ease, featuring clean geometric lines and a fluid, stylish interior.

Entering from the ground floor, an anteroom offers a choice of two doors. To the left is the real heart of the property, where living, dining and cooking space flow into one seamless, modular whole, and a peaceful office with a huge window looking out over the countryside. To the right is the master bedroom, with its en-suite bathroom and walk-in wardrobe, and the guest bathroom.

The upper level extends into the roof space and is laid out to create distinct zones tailored to different activities. Three further bedrooms complete this floor, all with en-suite bathrooms and fitted wardrobes.