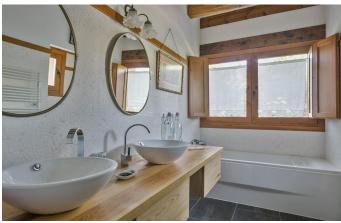

Every inch of this airy contemporary home has been designed for maximum comfort and ease, featuring clean geometric lines and a fluid, stylish interior.

Entering from the ground floor, an anteroom offers a choice of two doors. To the left is the real heart of the property, where living, dining and cooking space flow into one seamless, modular whole, and a peaceful office with a huge window looking out over the countryside. To the right is the master bedroom, with its en-suite bathroom and walk-in wardrobe, and the guest bathroom.

The upper level extends into the roof space and is laid out to create distinct zones tailored to different activities. Three further bedrooms complete this floor, all with en-suite bathrooms and fitted wardrobes.