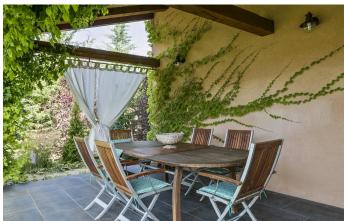

Every inch of this airy contemporary home has been designed for maximum comfort and ease, featuring clean geometric lines and a fluid, stylish interior.

Entering from the ground floor, an anteroom offers a choice of two doors. To the left is the real heart of the property, where living, dining and cooking space flow into one seamless, modular whole, and a peaceful office with a huge window looking out over the countryside. To the right is the master bedroom, with its en-suite bathroom and walk-in wardrobe, and the guest bathroom.

This unique designer home is set in a mature landscaped garden, partly laid to lawn and perfectly sized for the optimum balance of enjoyment and manageability. There's a barbecue area and several benches for reading in the shade of the holm oak trees. An ancillary structure serves as a garage, and also houses the water and fuel tanks.