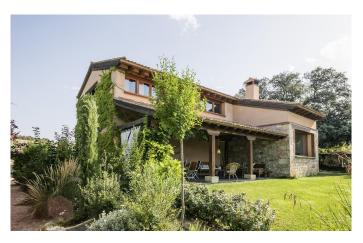

This unique designer home is set in a mature landscaped garden, partly laid to lawn and perfectly sized for the optimum balance of enjoyment and manageability. There's a barbecue area and several benches for reading in the shade of the holm oak trees. An ancillary structure serves as a garage, and also houses the water and fuel tanks.