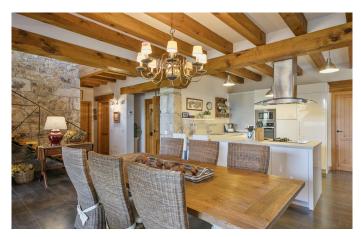

Every inch of this airy contemporary home has been designed for maximum comfort and ease, featuring clean geometric lines and a fluid, stylish interior.

Entering from the ground floor, an anteroom offers a choice of two doors. To the left is the real heart of the property, where living, dining and cooking space flow into one seamless, modular whole, and a peaceful office with a huge window looking out over the countryside. To the right is the master bedroom, with its en-suite bathroom and walk-in wardrobe, and the guest bathroom.