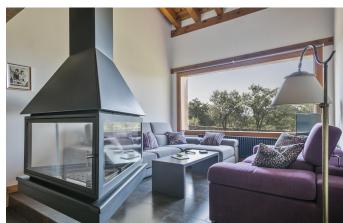

Every inch of this airy contemporary home has been designed for maximum comfort and ease, featuring clean geometric lines and a fluid, stylish interior.

Entering from the ground floor, an anteroom offers a choice of two doors. To the left is the real heart of the property, where living, dining and cooking space flow into one seamless, modular whole, and a peaceful office with a huge window looking out over the countryside. To the right is the master bedroom, with its en-suite bathroom and walk-in wardrobe, and the guest bathroom.