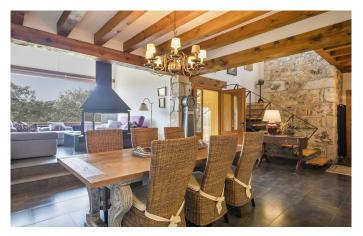

Every inch of this airy contemporary home has been designed for maximum comfort and ease, featuring clean geometric lines and a fluid, stylish interior.

Entering from the ground floor, an anteroom offers a choice of two doors. To the left is the real heart of the property, where living, dining and cooking space flow into one seamless, modular whole, and a peaceful office with a huge window looking out over the countryside. To the right is the master bedroom, with its en-suite bathroom and walk-in wardrobe, and the guest bathroom.